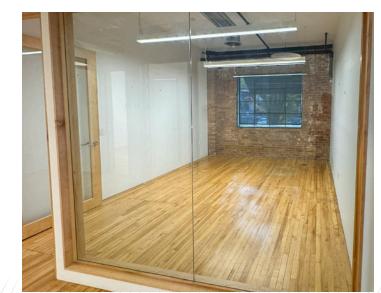

# BEAUTIFULLY REFINISHED OFFICE SPACE

## **Property Highlights**

- Asking Rate: \$24.50
- LED 12/31/2026
- 3,000 RSF
- Beautifully built-out space with exposed brick, ceilings, and hardwood floors
- Exclusive entrance/exit
- Walking distance to restaurants, retail, and the park