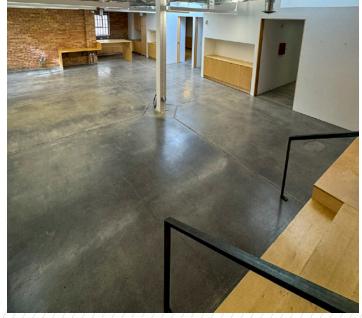

# BEAUTIFULLY REFINISHED OFFICE SPACE

## **Property Highlights**

- Asking Rate: \$24.50
- LED 12/31/2026
- 3,000 RSF
- Beautifully built-out space with exposed brick, ceilings, and hardwood floors
- Exclusive entrance/exit
- Walking distance to restaurants, retail, and the park