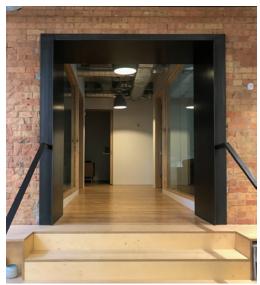

# BEAUTIFULLY REFINISHED OFFICE SPACE

## **Property Highlights**

- Asking Rate: \$24.50
- LED 12/31/2026
- 3,000 RSF
- Beautifully built-out space with exposed brick, ceilings, and hardwood floors
- Exclusive entrance/exit
- Walking distance to restaurants, retail, and the park