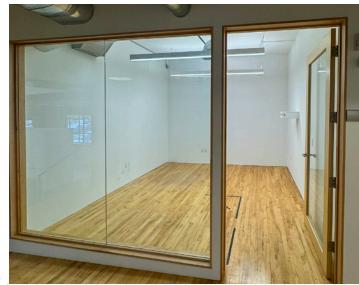

# BEAUTIFULLY REFINISHED OFFICE SPACE

## **Property Highlights**

- Asking Rate: \$24.50
- LED 12/31/2026
- 3,000 RSF
- Beautifully built-out space with exposed brick, ceilings, and hardwood floors
- Exclusive entrance/exit
- Walking distance to restaurants, retail, and the park