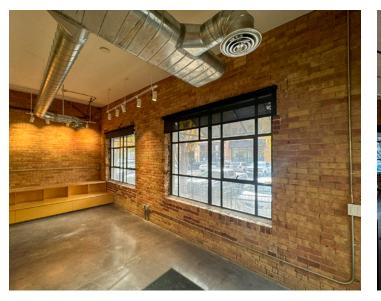

# BEAUTIFULLY REFINISHED OFFICE SPACE

## **Property Highlights**

- Asking Rate: \$24.50
- LED 12/31/2026
- 3,000 RSF
- Beautifully built-out space with exposed brick, ceilings, and hardwood floors
- Exclusive entrance/exit
- Walking distance to restaurants, retail, and the park