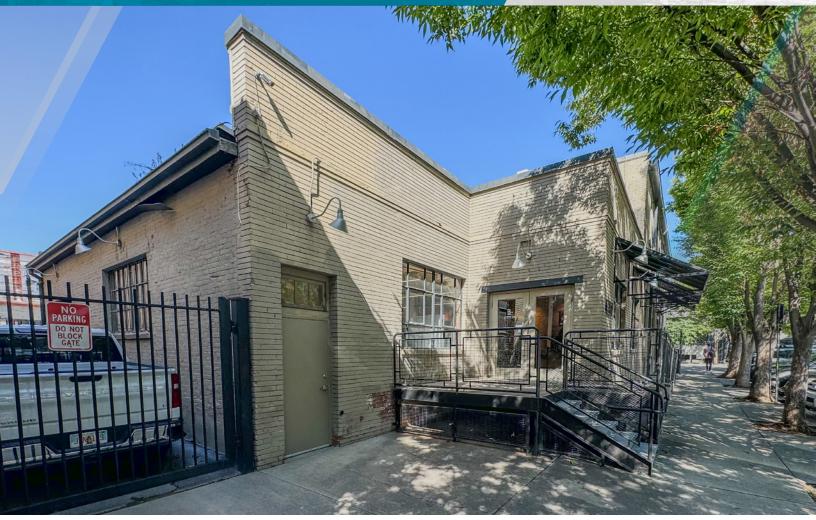

# **362 PIERPONT AVENUE**

Salt Lake City, UT

# BEAUTIFULLY REFINISHED OFFICE SPACE

## **Property Highlights**

- Asking Rate: \$24.50
- LED 12/31/2026
- 3,000 RSF
- Beautifully built-out space with exposed brick, ceilings, and hardwood floors
- Exclusive entrance/exit
- Walking distance to restaurants, retail, and the park