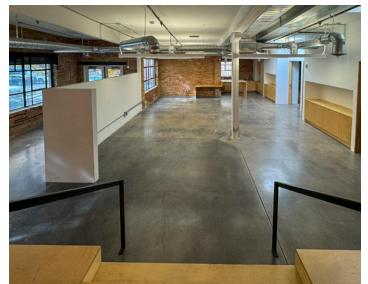

# BEAUTIFULLY REFINISHED OFFICE SPACE

## **Property Highlights**

- Asking Rate: \$24.50
- LED 12/31/2026
- 3,000 RSF
- Beautifully built-out space with exposed brick, ceilings, and hardwood floors
- Exclusive entrance/exit
- Walking distance to restaurants, retail, and the park