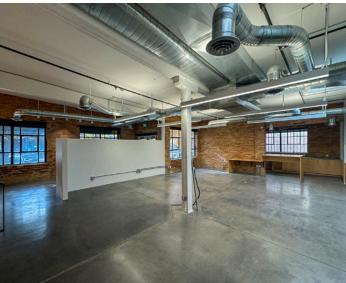

# BEAUTIFULLY REFINISHED OFFICE SPACE

## **Property Highlights**

- Asking Rate: \$24.50
- LED 12/31/2026
- 3,000 RSF
- Beautifully built-out space with exposed brick, ceilings, and hardwood floors
- Exclusive entrance/exit
- Walking distance to restaurants, retail, and the park