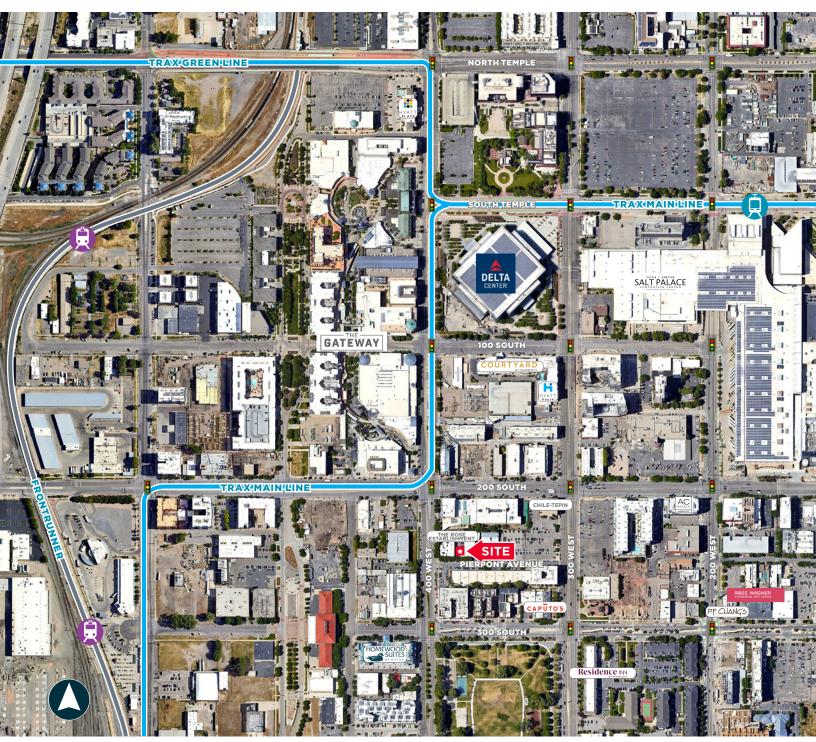

#### **SUBLEASE**

# **362 PIERPONT AVENUE**

Salt Lake City, UT





# BEAUTIFULLY REFINISHED OFFICE SPACE

## **Property Highlights**

- Asking Rate: \$24.50
- LED 12/31/2026
- 3,000 RSF
- Beautifully built-out space with exposed brick, ceilings, and hardwood floors
- Exclusive entrance/exit
- Walking distance to restaurants, retail, and the park

### Contact

#### MIKE RICHMOND

Executive Managing Director +1 801 303 5434 mike.richmond@cushwake.com

#### DANA BAIRD, CCIM

Executive Managing Director +1 801 303 5526 dana.baird@cushwake.com



170 South Main Street Salt Lake City, UT 84101 +1 801 322 2000 cushmanwakefield.com





















# **SUBLEASE 362 PIERPONT AVENUE** Salt Lake City, UT



LOCATION AERIAL



## Contact

#### MIKE RICHMOND

**Executive Managing Director** +1 801 303 5434

mike.richmond@cushwake.com

## DANA BAIRD, CCIM

**Executive Managing Director** +1 801 303 5526 dana.baird@cushwake.com

170 South Main Street Salt Lake City, UT 84101 +1 801 322 2000 cushmanwakefield.com

Cushman & Wakefield Copyright 2022. No warranty or representation, express or implied, is made to the accuracy or completeness of the information contained herein, and same is submitted subject to errors, omissions, change of price, rental or other conditions, withdrawal without notice, and to any special listing conditions imposed by the property owner(s). As applicable, we make no representation as to the condition of the property (or properties) in question. (G:\UT\SLi\Shared\Apps\Gigas\1-Projects\Rich