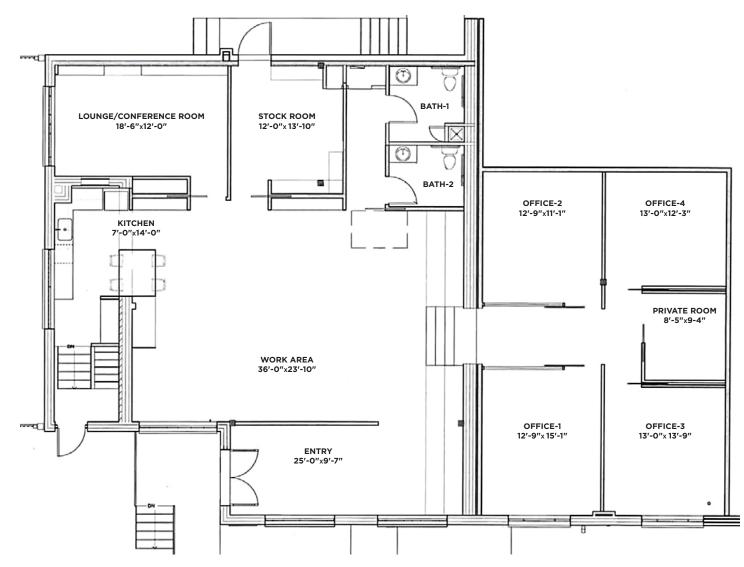

## **Property Highlights**

- Asking Rate: \$24.50
- LED 12/31/2026
- 3,000 RSF
- Beautifully built-out space with exposed brick, ceilings, and hardwood floors
- Exclusive entrance/exit
- Walking distance to restaurants, retail, and the park