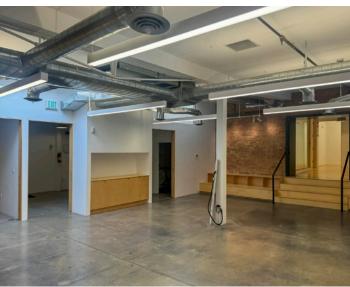

# BEAUTIFULLY REFINISHED OFFICE SPACE

## **Property Highlights**

- Asking Rate: \$24.50
- LED 12/31/2026
- 3,000 RSF
- Beautifully built-out space with exposed brick, ceilings, and hardwood floors
- Exclusive entrance/exit
- Walking distance to restaurants, retail, and the park