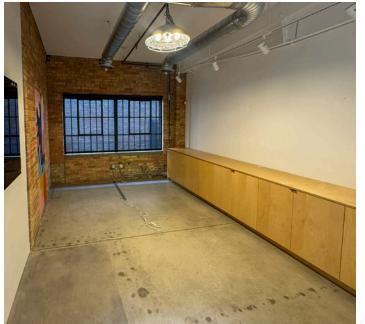

# BEAUTIFULLY REFINISHED OFFICE SPACE

## **Property Highlights**

- Asking Rate: \$24.50
- LED 12/31/2026
- 3,000 RSF
- Beautifully built-out space with exposed brick, ceilings, and hardwood floors
- Exclusive entrance/exit
- Walking distance to restaurants, retail, and the park