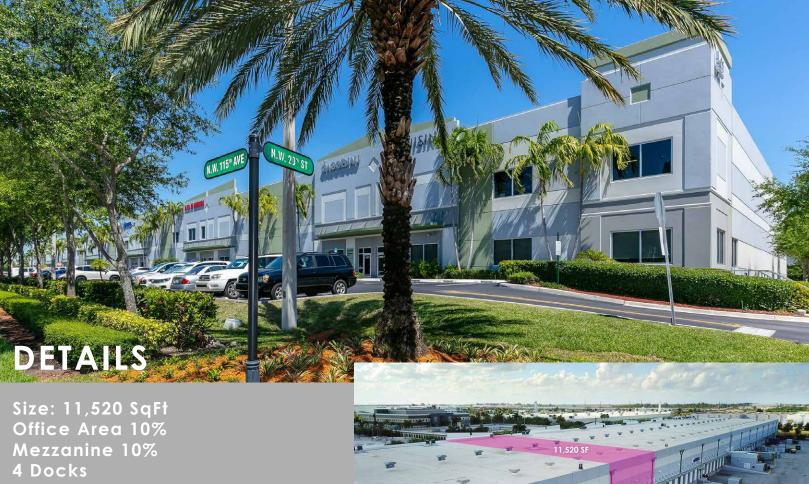

## DOLPHIN COMMERCE CENTER | AIRPORT WEST SUBMARKET | DORAL

## FOR SALE: 2045 NW 115th Avenue #12

4 Docks
Door Height 10'-12'
Clear Height 28'
Reception/Showroom Area
4 Offices, 2 Bathrooms
11 Assigned Parking Spaces
3 Phase Electricity / 200 Amps

Contemporary Architecture
Open/Bright Floor Plan
Parquet Floors
Signage Opportunity
Impact Resistant Glass Door & Windows
Individual AC Unit / Thermostat
Independent Electric Meter / Panel
Leased through Sept. 30th, 2019