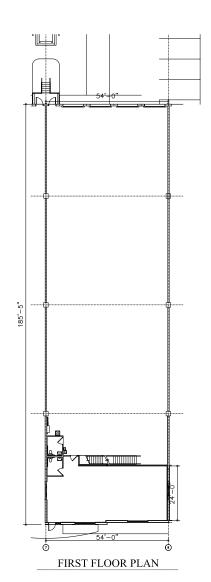

## FOR SALE: 2045 NW 115th Avenue #12

4 Docks
Door Height 10'-12'
Clear Height 28'
Reception/Showroom Area
4 Offices, 2 Bathrooms
11 Assigned Parking Spaces
3 Phase Electricity / 200 Amps

Contemporary Architecture
Open/Bright Floor Plan
Parquet Floors
Signage Opportunity
Impact Resistant Glass Door & Windows
Individual AC Unit / Thermostat
Independent Electric Meter / Panel
Leased through Sept. 30th, 2019