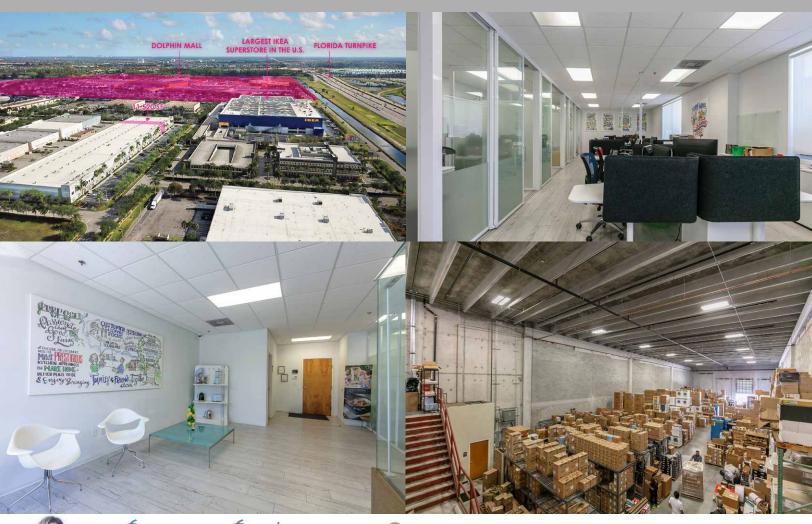

## FOR SALE: 2045 NW 115th Avenue #12

4 Docks
Door Height 10'-12'
Clear Height 28'
Reception/Showroom Area
4 Offices, 2 Bathrooms
11 Assigned Parking Spaces
3 Phase Electricity / 200 Amps

Contemporary Architecture
Open/Bright Floor Plan
Parquet Floors
Signage Opportunity
Impact Resistant Glass Door & Windows
Individual AC Unit / Thermostat
Independent Electric Meter / Panel
Leased through Sept. 30th, 2019

The Information Contained Herein Is Subject To Errors, Omissions, Change Of Price, Rental Or Other Conditions, Prior Sale, Lease Or Financing, Or Withdrawal Without Notice.

**FEATURES** 

Strategically Located in the MIA Airport West Submarket
Next to Commerce/Retail Hubs Dolphin & International Malls
Easy Access to All Major Highways: Florida Turnpike, SR-836 & SR-826
Minutes to Downtown Doral & Major Mixed Used Developments
Doral is South Florida's Global Epicenter of Distribution, Logistics & Wholesale