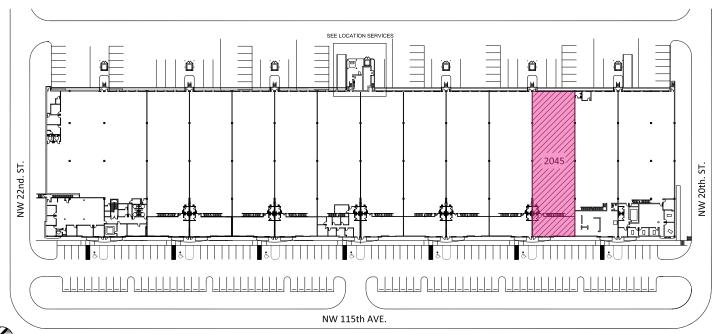

## DOLPHIN COMMERCE CENTER | AIRPORT WEST SUBMARKET | DORAL

## FOR SALE: 2045 NW 115th Avenue #12

4 Docks
Door Height 10'-12'
Clear Height 28'
Reception/Showroom Area
4 Offices, 2 Bathrooms
11 Assigned Parking Spaces
3 Phase Electricity / 200 Amps

Contemporary Architecture
Open/Bright Floor Plan
Parquet Floors
Signage Opportunity
Impact Resistant Glass Door & Windows
Individual AC Unit / Thermostat
Independent Electric Meter / Panel
Leased through Sept. 30th, 2019

## SITE PLAN