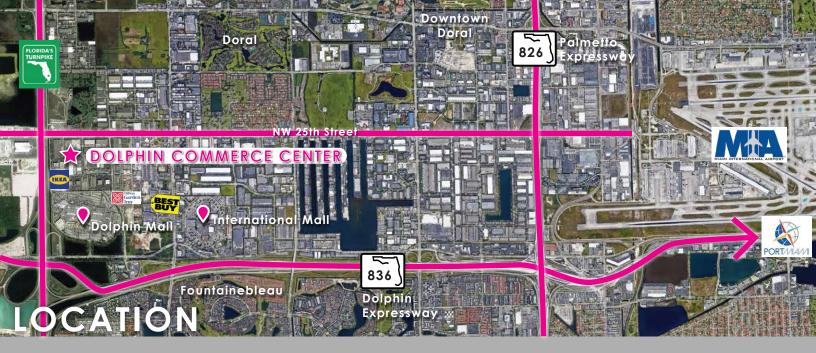

The Information Contained Herein Is Subject To Errors, Omissions, Change Of Price, Rental Or Other Conditions, Prior Sale, Lease Or Financing, Or Withdrawal Without Notice.

**FEATURES** 

Strategically Located in the MIA Airport West Submarket
Next to Commerce/Retail Hubs Dolphin & International Malls
Easy Access to All Major Highways: Florida Turnpike, SR-836 & SR-826
Minutes to Downtown Doral & Major Mixed Used Developments
Doral is South Florida's Global Epicenter of Distribution, Logistics & Wholesale