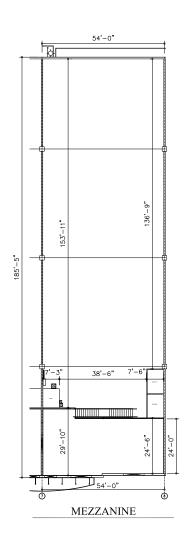

## FOR SALE: 2045 NW 115th Avenue #12

4 Docks
Door Height 10'-12'
Clear Height 28'
Reception/Showroom Area
4 Offices, 2 Bathrooms
11 Assigned Parking Spaces
3 Phase Electricity / 200 Amps

Contemporary Architecture
Open/Bright Floor Plan
Parquet Floors
Signage Opportunity
Impact Resistant Glass Door & Windows
Individual AC Unit / Thermostat
Independent Electric Meter / Panel
Leased through Sept. 30th, 2019