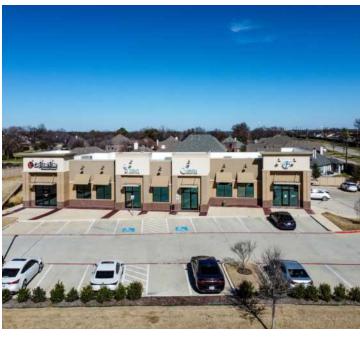

,916 SF        |
| Number of Units: | 2                |
| Year Built:      | 2019             |
| Zoning:          | CC               |

# **PROPERTY OVERVIEW**

The Park Springs Retail Center is a new  $\pm 8,158$  SF retail building in Arlington. Located SE of Fort Worth, the building is situated off of I-20 providing excellent visibility. For investors seeking additional portfolio assets, this 100% leased building is an ideal investment.

### **LOCATION OVERVIEW**

Situated SE of Fort Worth, fronting Interstate 20 at Park Springs Blvd

#### **Champions DFW Commercial Realty**



# 4224 PARK SPRINGS BLVD, ARLINGTON, TX 76016

### SITE PLAN



#### **Champions DFW Commercial Realty**

# FOR SALE RETAIL PROPERTY



# 4224 PARK SPRINGS BLVD, ARLINGTON, TX 76016

# **PROPERTY PHOTOS**







### **Champions DFW Commercial Realty**



# 4224 PARK SPRINGS BLVD, ARLINGTON, TX 76016

#### FORT WORTH AREA OVERVIEW



Fort Worth is the 12th largest city in the US. It is estimated that Fort Worth, TX employs 444k people. The largest industries in Fort Worth, TX are Health Care & Social Assistance (51,895 people), Retail Trade (50,189 people), and Manufacturing (46,446 people), and the highest paying industries are Management of Companies & Enterprises (\$83,048), Mining, Quarrying, & Oil & Gas Extraction (\$75,310), and Utilities (\$74,511).



# #1 Fastest Growing City in US

Fort Worth continues its march toward one million residents by leading the entire U.S. in raw population growth.



16,900 Available jobs as of

Available jobs as of January. Highest since October of 2022.