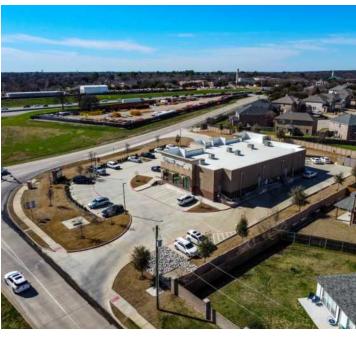

58,916 SF        |
| Number of Units: | 2                |
| Year Built:      | 2019             |
| Zoning:          | CC               |

# **PROPERTY OVERVIEW**

The Park Springs Retail Center is a new  $\pm 8,158$  SF retail building in Arlington. Located SE of Fort Worth, the building is situated off of I-20 providing excellent visibility. For investors seeking additional portfolio assets, this 100% leased building is an ideal investment.

### **LOCATION OVERVIEW**

Situated SE of Fort Worth, fronting Interstate 20 at Park Springs Blvd

#### **Champions DFW Commercial Realty**



# 4224 PARK SPRINGS BLVD, ARLINGTON, TX 76016

### SITE PLAN



#### **Champions DFW Commercial Realty**

# FOR SALE RETAIL PROPERTY



# 4224 PARK SPRINGS BLVD, ARLINGTON, TX 76016

# **PROPERTY PHOTOS**







### **Champions DFW Commercial Realty**



# 4224 PARK SPRINGS BLVD, ARLINGTON, TX 76016

#### FORT WORTH AREA OVERVIEW



Fort Worth is the 12th largest city in the US. It is estimated that Fort Worth, TX employs 444k people. The largest industries in Fort Worth, TX are Health Care & Social Assistance (51,895 people), Retail Trade (50,189 people), and Manufacturing (46,446 people), and the highest paying industries are Management of Companies & Enterprises (\$83,048), Mining, Quarrying, & Oil & Gas Extraction (\$75,310), and Utilities (\$74,511).



# #1 Fastest Growing City in US

Fort Worth continues its march toward one million residents by leading the entire U.S. in raw population growth.



16,900 Available jobs as of

Available jobs as of January. Highest since October of 2022.