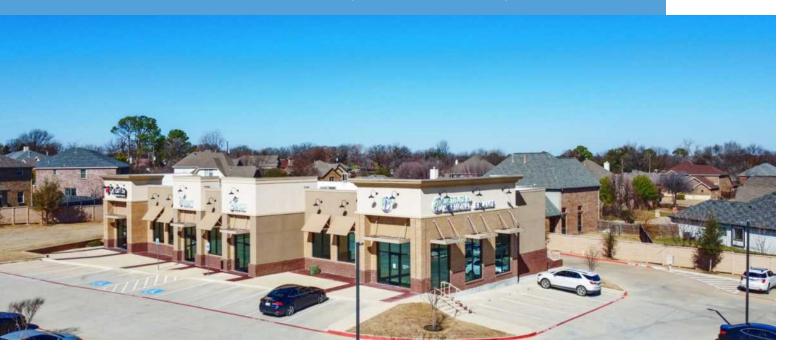

# **PROPERTY OVERVIEW**

The Park Springs Retail Center is a new  $\pm 8,158$  SF retail building in Arlington. Located SE of Fort Worth, the building is situated off of I-20 providing excellent visibility. For investors seeking additional portfolio assets, this 100% leased building is an ideal investment.

### **PROPERTY HIGHLIGHTS**

- ±8.158 SF Retail Building
- New Construction 2019
- Multi-Tenant
- 100% Occupied
- Investment Opportunity
- Medical and Title Company Tenancy
- Interstate I-20 Frontage