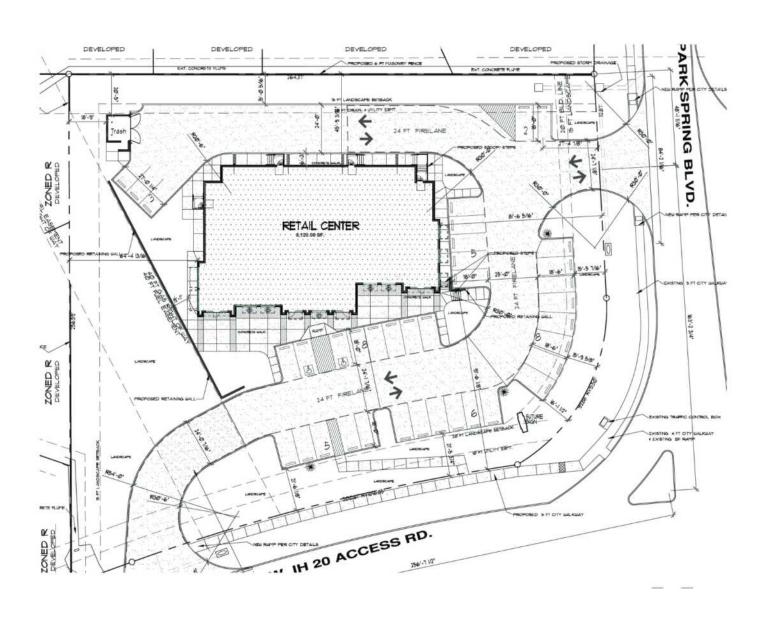

Y**

| Sale Price:      | Call for Pricing |
|------------------|------------------|
| Building Size:   | 8,158 SF         |
| Lot Size:        | 58,916 SF        |
| Number of Units: | 2                |
| Year Built:      | 2019             |
| Zoning:          | CC               |

# **PROPERTY OVERVIEW**

The Park Springs Retail Center is a new  $\pm 8,158$  SF retail building in Arlington. Located SE of Fort Worth, the building is situated off of I-20 providing excellent visibility. For investors seeking additional portfolio assets, this 100% leased building is an ideal investment.

### **LOCATION OVERVIEW**

Situated SE of Fort Worth, fronting Interstate 20 at Park Springs Blvd

#### **Champions DFW Commercial Realty**



# 4224 PARK SPRINGS BLVD, ARLINGTON, TX 76016

### SITE PLAN



#### **Champions DFW Commercial Realty**

# FOR SALE RETAIL PROPERTY



# 4224 PARK SPRINGS BLVD, ARLINGTON, TX 76016

# **PROPERTY PHOTOS**







### **Champions DFW Commercial Realty**



# 4224 PARK SPRINGS BLVD, ARLINGTON, TX 76016

#### FORT WORTH AREA OVERVIEW



Fort Worth is the 12th largest city in the US. It is estimated that Fort Worth, TX employs 444k people. The largest industries in Fort Worth, TX are Health Care & Social Assistance (51,895 people), Retail Trade (50,189 people), and Manufacturing (46,446 people), and the highest paying industries are Management of Companies & Enterprises (\$83,048), Mining, Quarrying, & Oil & Gas Extraction (\$75,310), and Utilities (\$74,511).



# #1 Fastest Growing City in US

Fort Worth continues its march toward one million residents