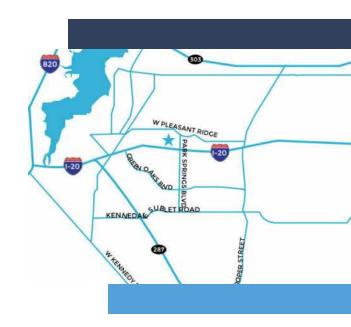

### **LOCATION OVERVIEW**

Situated SE of Fort Worth, fronting Interstate 20 at Park Springs Blvd