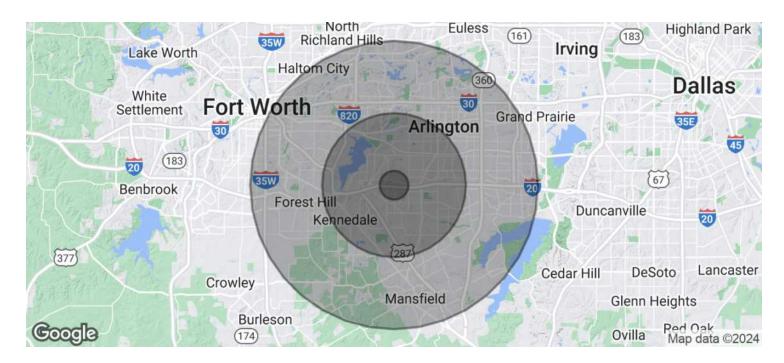

### **DEMOGRAPHICS MAP & REPORT**

| POPULATION           | 1 MILE | 5 MILES | 10 MILES |
|----------------------|--------|---------|----------|
| Total Population     | 10,162 | 264,469 | 881,948  |
| Average Age          | 39.1   | 36.4    | 34.4     |
| Average Age (Male)   | 37.7   | 34.7    | 33.3     |
| Average Age (Female) | 39.3   | 37.7    | 35.3     |

| HOUSEHOLDS & INCOME | 1 MILE    | 5 MILES   | 10 MILES  |
|---------------------|-----------|-----------|-----------|
| Total Households    | 3,446     | 96,004    | 319,831   |
| # of Persons per HH | 2.9       | 2.8       | 2.8       |
| Average HH Income   | \$110,949 | \$80,928  | \$73,026  |
| Average House Value | \$224,969 | \$176,759 | \$164,339 |