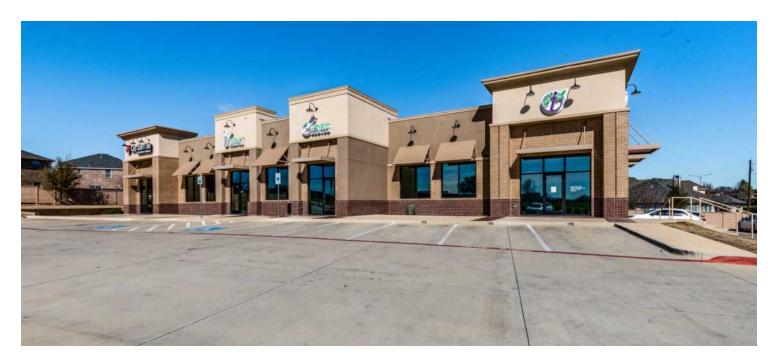

# **PROPERTY OVERVIEW**

The Park Springs Retail Center is a new  $\pm 8,158$  SF retail building in Arlington. Located SE of Fort Worth, the building is situated off of I-20 providing excellent visibility. For investors seeking additional portfolio assets, this 100% leased building is an ideal investment.

# **PROPERTY PHOTOS**