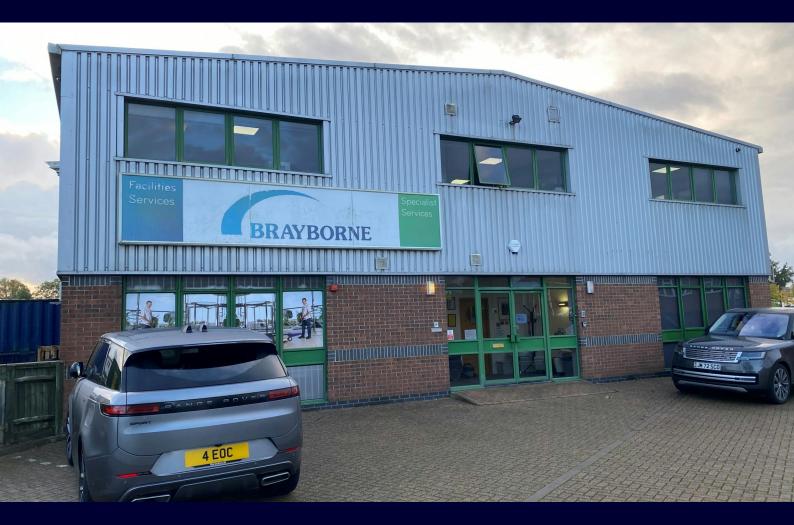

# **Unit 20 Metro Centre**

Toutley Road, Wokingham, RG41 1QW

# Prominent 2-storey end of terrace business unit.

4,412 sq ft

(409.89 sq m)

- Vacant possession (cAug '25)
- Excellent parking
- Mixed use unit
- End of terrace
- Roller shutter door

0118 933 1303 hatch-re.com

#### **Description**

The property comprises a 2-storey end terrace business unit, with workshop / light industrial & storage space on the ground floor, with roller shutter door accessibility. The 1st floor is mainly open plan air conditioned offices, with separate partitioned office and meeting rooms.