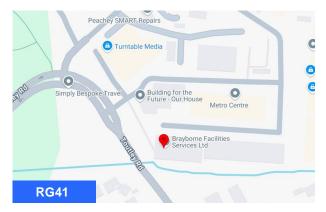

#### Location

The property is conveniently located between Wokingham and Reading, prominently fronting Toutley Road, a short drive of the A329 Reading Road. Junction 10 of the M4 motorway is within 10-minutes drive, providing excellent access to London, Heathrow Airport and the national motorway network.

Wokingham and Winnersh train stations provide regular services to London and the West (via Reading).