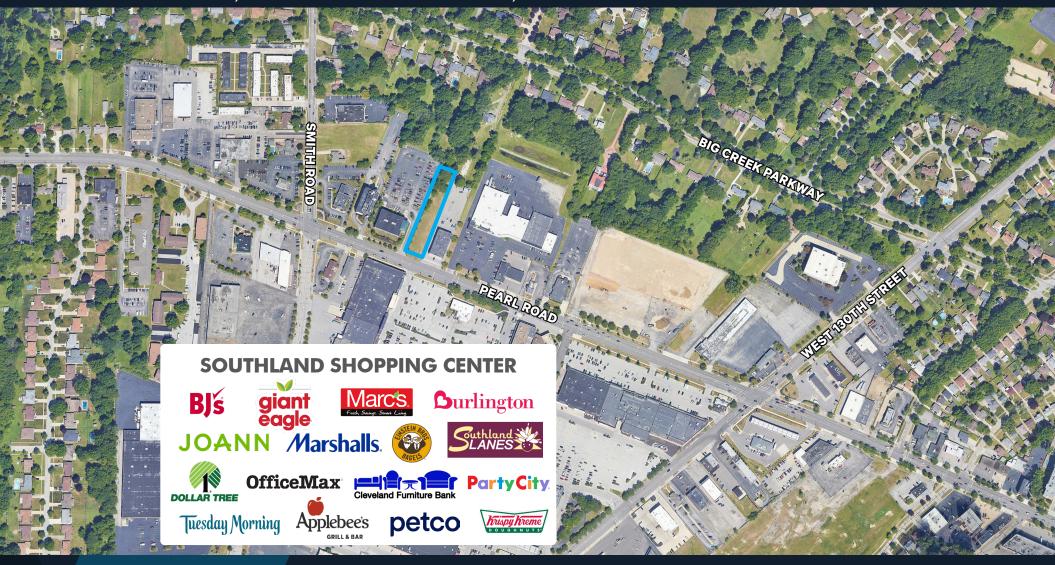

## THE OPPORTUNITY

- Land Size 0.775 Acres of Land PPN: 372-18-029 (Cuyahoga County)
- Zoned GB General Business with extensive allowable uses including retail, service, medical and office
- 75' of frontage along Pearl Road with 20,062 VPD
- Substantial new development in the immediate area including Chipotle, Starbucks, McAlister's Deli, Aldi (coming soon), Citizens Bank, AT&T
- Sale Price \$285,000