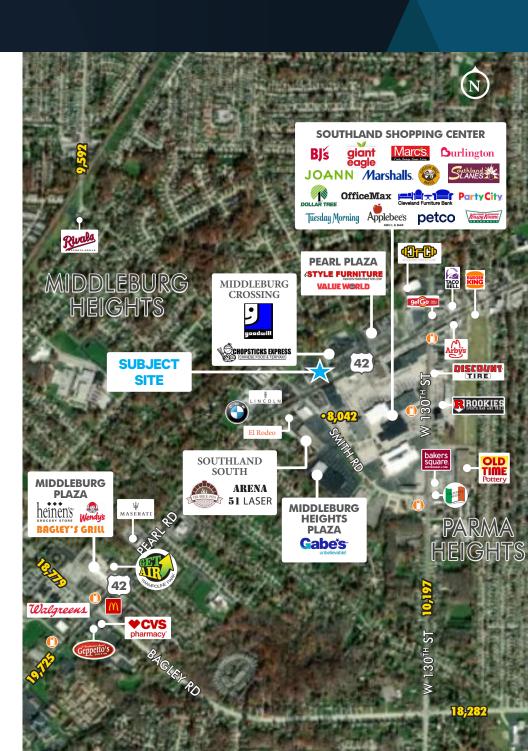

## THE OPPORTUNITY

- Land Size 0.775 Acres of Land PPN: 372-18-029 (Cuyahoga County)
- Zoned GB General Business with extensive allowable uses including retail, service, medical and office
- 75' of frontage along Pearl Road with 20,062 VPD
- Substantial new development in the immediate area including Chipotle, Starbucks, McAlister's Deli, Aldi (coming soon), Citizens Bank, AT&T
- Sale Price \$285,000