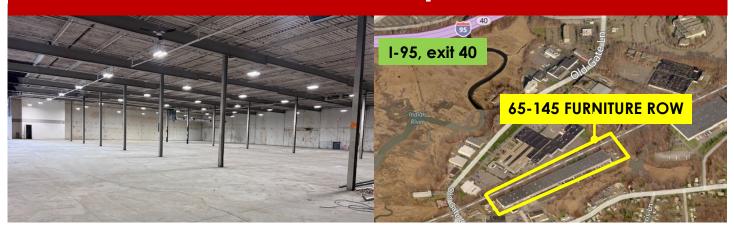

## **MILFORD - FOR LEASE** INDUSTRIAL WAREHOUSE BUILDING **65-145 FURNITURE ROW**

## OFFERED AT \$7.00 per SF NNN

- Available: 25,000 SF
- Industrial warehouse space with excellent loading capabilities; four loading docks
- Convenient to I-95 at Exit 40
- **Excellent access to Fairfield County**

- Heavy power
- Gas, electric, city sewer
- Fully sprinklered
- High bay ceiling