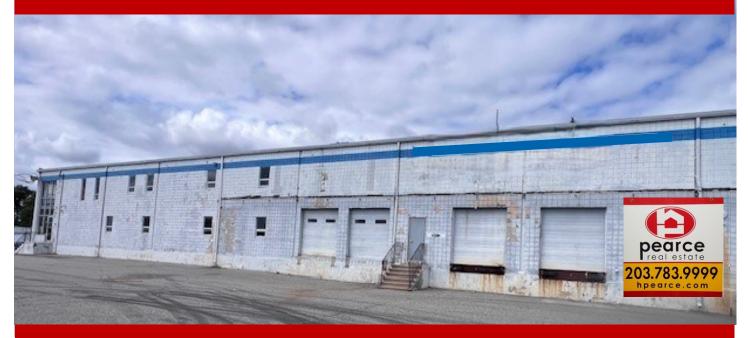

## **MILFORD - FOR LEASE** INDUSTRIAL WAREHOUSE BUILDING **65-145 FURNITURE ROW**

## OFFERED AT \$7.00 per SF NNN

- Available: 25,000 SF
- Industrial warehouse space with excellent loading capabilities; four loading docks
- Convenient to I-95 at Exit 40
- **Excellent access to Fairfield County**

- Heavy power
- Gas, electric, city sewer
- Fully sprinklered
- High bay ceiling