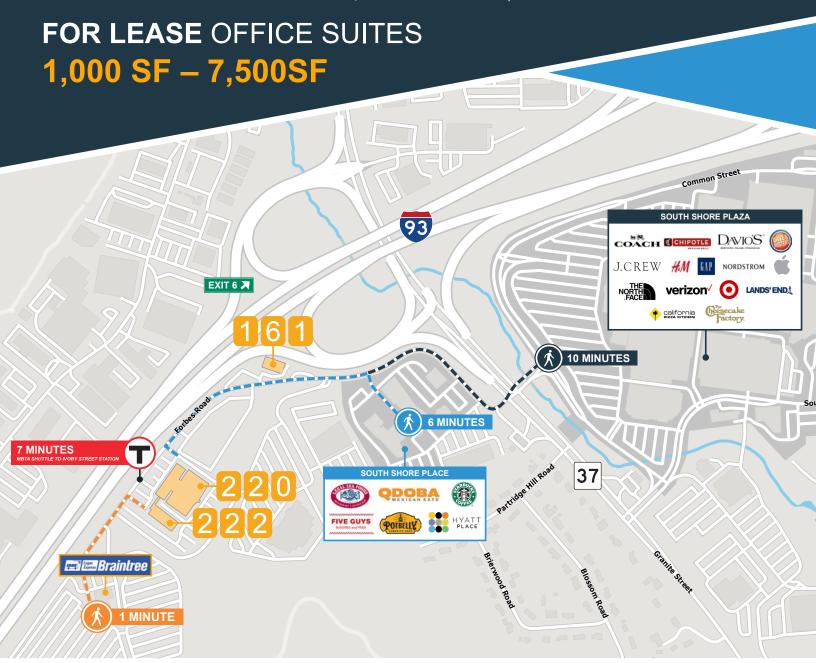

# FORBES BUSINESS CENTER

1,000 SF - 7,500SF FOR LEASE OFFICE SUITES

## **ACCESS**

7 MINUTE SHUTTLE TO MBTA RED LINE (BRAINTREE)

DIRECT ACCESS TO I-93, I-95, ROUTE 3 AND ROUTE 37

10 MINUTE WALK TO SOUTH SHORE PLACE & SOUTH SHORE PLAZA

10 MINUTE DRIVE TO BOSTON & LOGAN AIRPORT