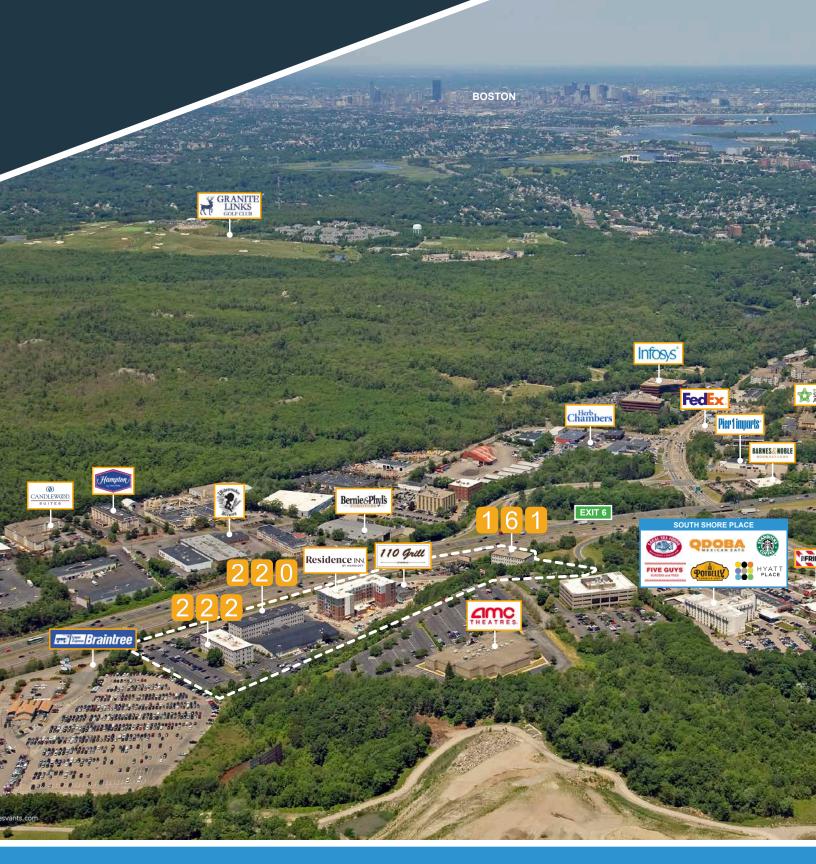

## **ACCESS**

7 MINUTE SHUTTLE TO MBTA RED LINE (BRAINTREE)

DIRECT ACCESS TO I-93, I-95, ROUTE 3 AND ROUTE 37

10 MINUTE WALK TO SOUTH SHORE PLACE & SOUTH SHORE PLAZA

10 MINUTE DRIVE TO BOSTON & LOGAN AIRPORT

### **AREA AMENITIES**

**40**+
RESTAURANTS

13
COFFEE SHOPS

**7**HOTELS

10 FITNESS CENTERS

KS Partners owned & managed