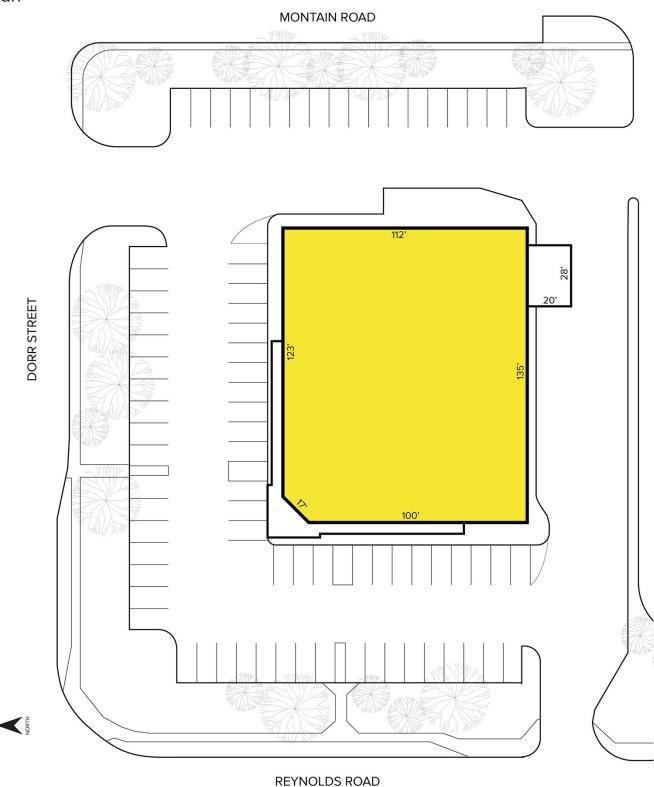

/ Retail/Automotive/Carwash/Restaurant/Multi-Tenant and more
- Excellent visibility with high traffic counts
- Surrounded by national and local retailers
- Sale Price: \$2,620,000 (\$200.03/sq. ft.)



For more information, please contact:

STEVE GORDON (248) 948 0101 sgordon@signatureassociates.com

MARVIN PETROUS (248) 359 0647 mpetrous@signatureassociates.com JEROME ABOOD (517) 374 1100 jabood@signatureassociates.com

## 1330 N Reynolds Road – Toledo, Ohio

Retail For Sale

13,098 Square Feet AVAILABLE

### **Additional Photos**







For more information, please contact:

**STEVE GORDON** (248) 948 0101

**MARVIN PETROUS** (248) 359 0647

**JEROME ABOOD** (517) 374 1100

SIGNATURE ASSOCIATES
One Towne Square, Suite 1200
Southfield, MI 48076
www.signatureassociates.com

### Site Plan



For more information, please contact:

## 1330 N Reynolds Road – Toledo, Ohio

Retail For Sale

13,098 **Square Feet AVAILABLE** 



| DEMOGRAPHICS |            |                |
|--------------|------------|----------------|
|              | POPULATION | MED. HH INCOME |
| 1 MILE       | 7,715      | \$56,932       |
| 3 MILE       | 71,910     | \$75,028       |
| 5 MILE       | 213,478    | \$72,961       |

| TRAFFIC COUNTS (TWO-WAY) |                            |  |
|--------------------------|----------------------------|--|
| 22,577                   | Dorr St. E of Reynolds Rd. |  |
| 13,981                   | Dorr St. W of Reynolds Rd. |  |
| 19,459                   | Reynolds Rd. S of Dorr St. |  |
| 14,229                   | Reynolds Rd. S of Dorr St. |  |



For more info