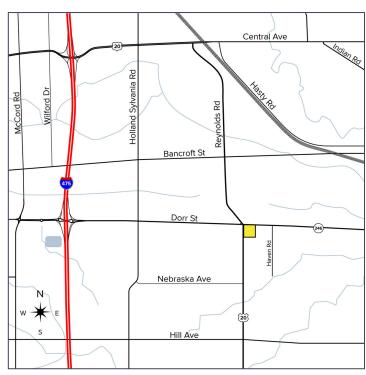

# 1330 N REYNOLDS ROAD TOLEDO, OHIO

RETAIL FOR SALE

13,098 Square Feet Available



### **CONTACT BROKER FOR MORE DETAILS**



### PROPERTY FEATURES

- 13,098 square feet available
- (1) overhead door
- Walgreens located at the hard corner of N. Reynolds Road and Dorr Street
- Absolute NNN lease set to expire December 2027
- Great for Investment/Development Opportunity/ Retail/Automotive/Carwash/Restaurant/Multi-Tenant and more
- Excellent visibility with high traffic counts
- Surrounded by national and local retailers
- Sale Price: \$2,620,000 (\$200.03/sq. ft.)



For more information, please contact:

STEVE GORDON (248) 948 0101 sgordon@signatureassociates.com

MARVIN PETROUS (248) 359 0647 mpetrous@signatureassociates.com JEROME ABOOD (517) 374 1100 jabood@signatureassociates.com

## 1330 N Reynolds Road – Toledo, Ohio

Retail For Sale

13,098 Square Feet AVAILABLE

### **Additional Photos**







For more information, please contact:

**STEVE GORDON** (248) 948 0101

**MARVIN PETROUS** (248) 359 0647

**JEROME ABOOD** (517) 374 1100

SIGNATURE ASSOCIATES
One Towne Square, Suite 1200
Southfield, MI 48076
www.signatureassociates.com

### Site Plan



For more information, please contact:

## 1330 N Reynolds Road – Toledo, Ohio

Retail For Sale

13,098 **Square Feet AVAILABLE** 



| DEMOGRAPHICS |            |                |
|--------------|--