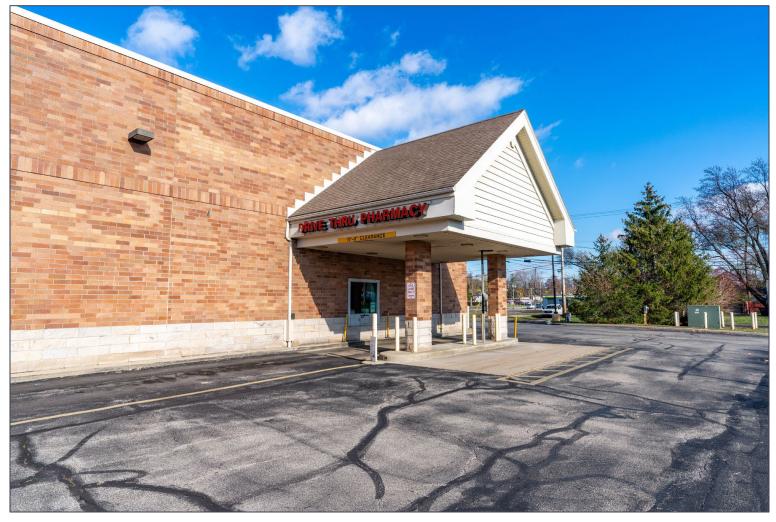

# 1330 N REYNOLDS ROAD TOLEDO, OHIO

RETAIL FOR SALE

13,098 Square Feet Available

### PROPERTY FEATURES

- 13,098 square feet available
- (1) overhead door
- Walgreens located at the hard corner of N. Reynolds Road and Dorr Street
- Absolute NNN lease set to expire December 2027
- Great for Investment/Development Opportunity/ Retail/Automotive/Carwash/Restaurant/Multi-Tenant and more
- Excellent visibility with high traffic counts
- Surrounded by national and local retailers
- Sale Price: \$2,620,000 (\$200.03/sq. ft.)