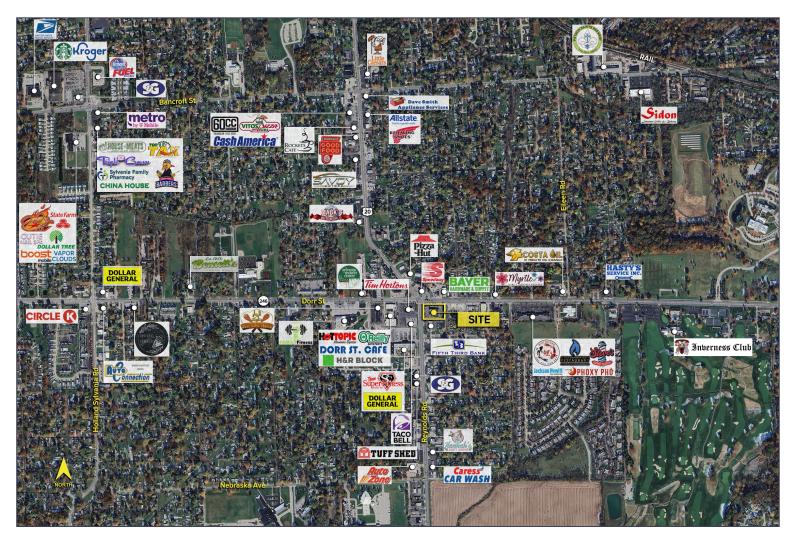

### PROPERTY FEATURES

- 13,098 square feet available
- (1) overhead door
- Walgreens located at the hard corner of N. Reynolds Road and Dorr Street
- Absolute NNN lease set to expire December 2027
- Great for Investment/Development Opportunity/ Retail/Automotive/Carwash/Restaurant/Multi-Tenant and more
- Excellent visibility with high traffic counts
- Surrounded by national and local retailers
- Sale Price: \$2,620,000 (\$200.03/sq. ft.)