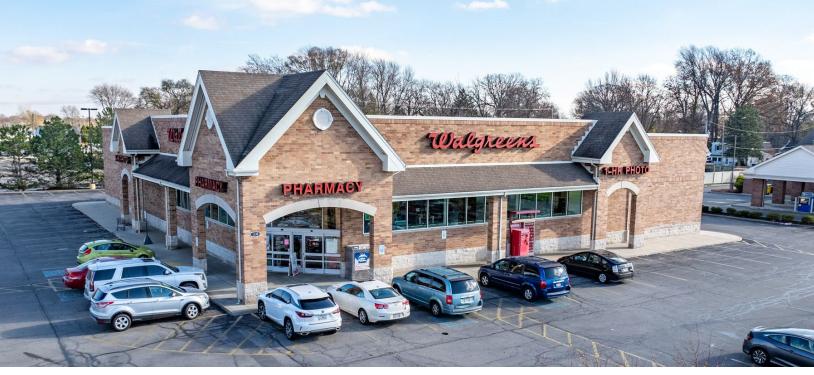

# 1330 N REYNOLDS ROAD TOLEDO, OHIO

RETAIL FOR SALE

13,098 Square Feet Available

### PROPERTY FEATURES

- 13,098 square feet available
- (1) overhead door
- Walgreens located at the hard corner of N. Reynolds Road and Dorr Street
- Absolute NNN lease set to expire December 2027
- Great for Investment/Development Opportunity/ Retail/Automotive/Carwash/Restaurant/Multi-Tenant and more
- Excellent visibility with high traffic counts
- Surrounded by national and local retailers
- Sale Price: \$2,620,000 (\$200.03/sq. ft.)