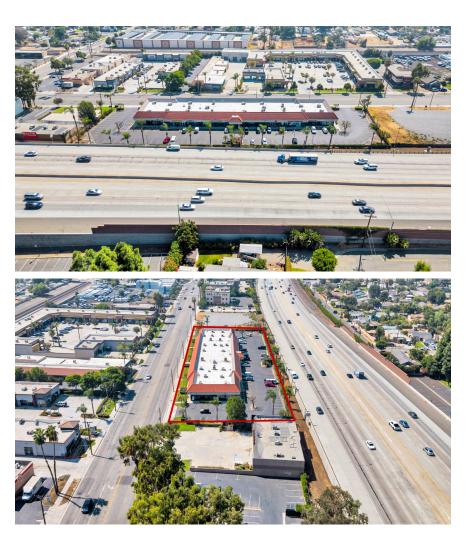

# **PROPERTY HIGHLIGHTS**

- Neighborhood Retail Center
- ±660 ±3,822 SF Retail Units
- Showroom/Private Office Floorplans
- Interior Private Restroom(s)
- Dual Entrances/Exits (Indiana Avenue and Freeway Side)
- CR Zone (Verify)
- Near the Riverside Auto Center, a Major University and Chain Retail suppliers as Home Depot
- Ample Parking
- 91 Freeway Exposure