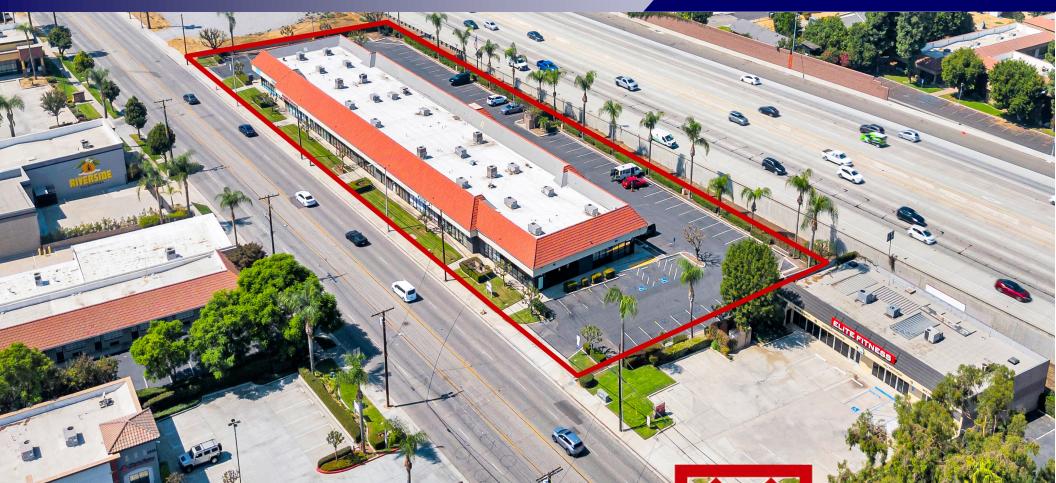

# 7001 INDIANA AVENUE RIVERSIDE, CA 92506

FOR LEASE ± 1,962 SF RETAIL CENTER

JACKIE BEAUCHAMP (951) 684-1251 | jbeauchamp@mcgre.com DRE License # #01461175 | #01899258

MARTIN COMMERCIAL GROUP Commercial Real Estate Services

# 7001 INDIANA AVENUE RIVERSIDE, CA 92506

### FOR LEASE ± 1,962 SF RETAIL CENTER

# **PROPERTY HIGHLIGHTS**

- Neighborhood Retail Center
- ±660 ±3,822 SF Retail Units
- Showroom/Private Office Floorplans
- Interior Private Restroom(s)
- Dual Entrances/Exits (Indiana Avenue and Freeway Side)
- CR Zone (Verify)
- Near the Riverside Auto Center, a Major University and Chain Retail suppliers as Home Depot
- Ample Parking
- 91 Freeway Exposure