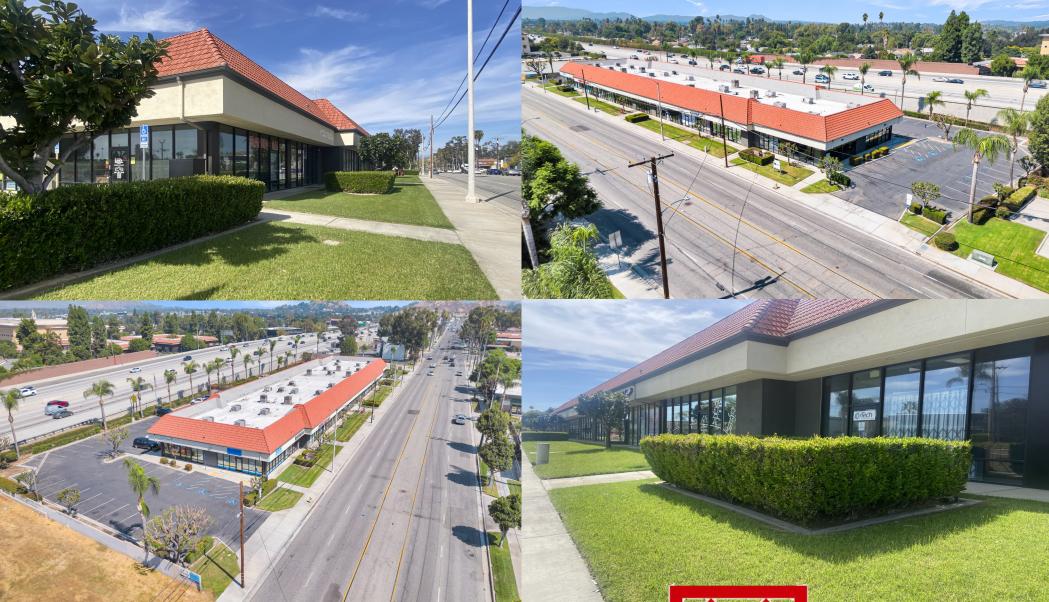

# **PROPERTY HIGHLIGHTS**

- Neighborhood Retail Center
- ±660 ±3,822 SF Retail Units
- Showroom/Private Office Floorplans
- Interior Private Restroom(s)
- Dual Entrances/Exits (Indiana Avenue and Freeway Side)
- CR Zone (Verify)
- Near the Riverside Auto Center, a Major University and Chain Retail suppliers as Home Depot
- Ample Parking
- 91 Freeway Exposure