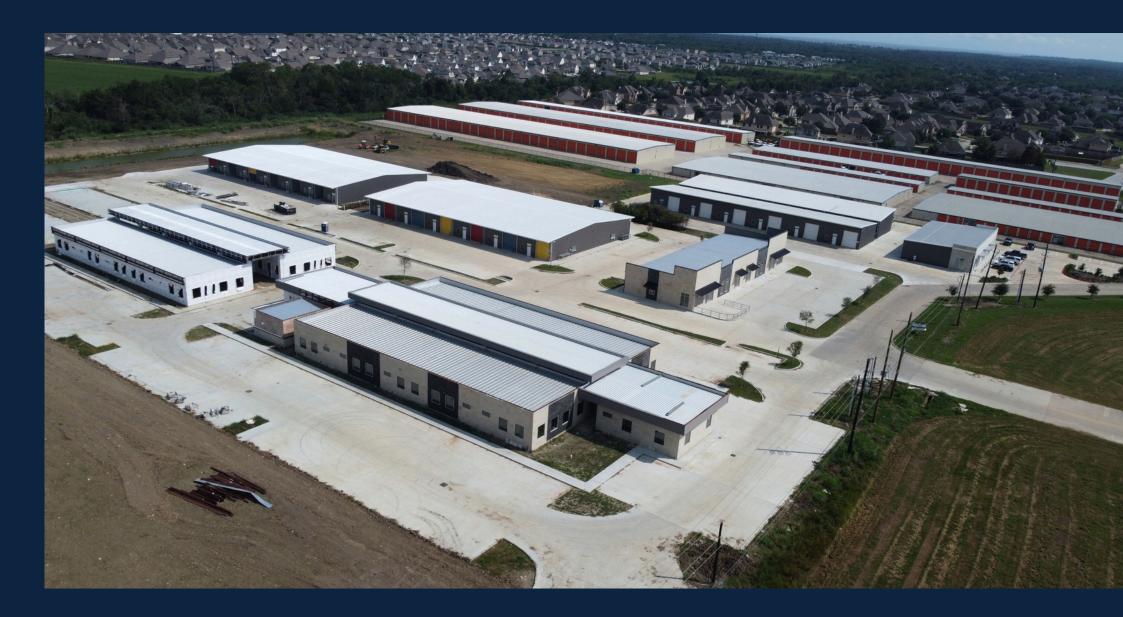

## EAGLE DRIVE BUSINESS PARK

Discover Prime Retail, Office Warehouses, and Professional Offices in Mont Belvieu, Texas

Experience the perfect location for your business at Eagle Drive Business Park. We offer a range of premium commercial spaces tailored to meet your business needs.

Our facilities provide a perfect blend of high-traffic retail spaces, secure office warehouses and professional offices.

#### PROFESSIONAL OFFICES

STARTING FROM 1,200 SF OFFICE WAREHOUSES

STARTING FROM 1,500 SF RETAIL

STARTING FROM 1,500 SF