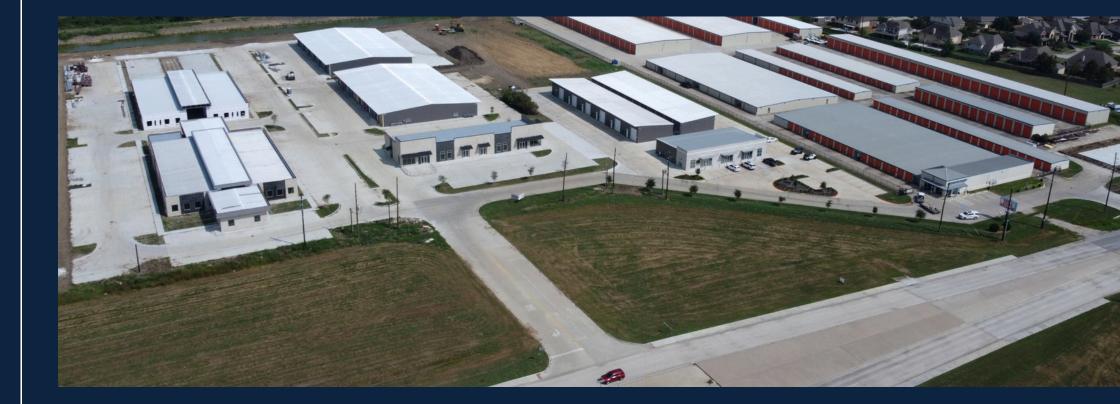

## EAGLE DRIVE BUSINESS PARK

Discover Prime Retail, Office Warehouses, and Professional Offices in Mont Belvieu, Texas

Experience the perfect location for your business at Eagle Drive Business Park. We offer a range of premium commercial spaces tailored to meet your business needs.

Our facilities provide a perfect blend of high-traffic retail spaces, secure office warehouses and professional offices.

#### PROFESSIONAL OFFICES

STARTING FROM 1,200 SF OFFICE WAREHOUSES

STARTING FROM 1,500 SF RETAIL

STARTING FROM 1,500 SF