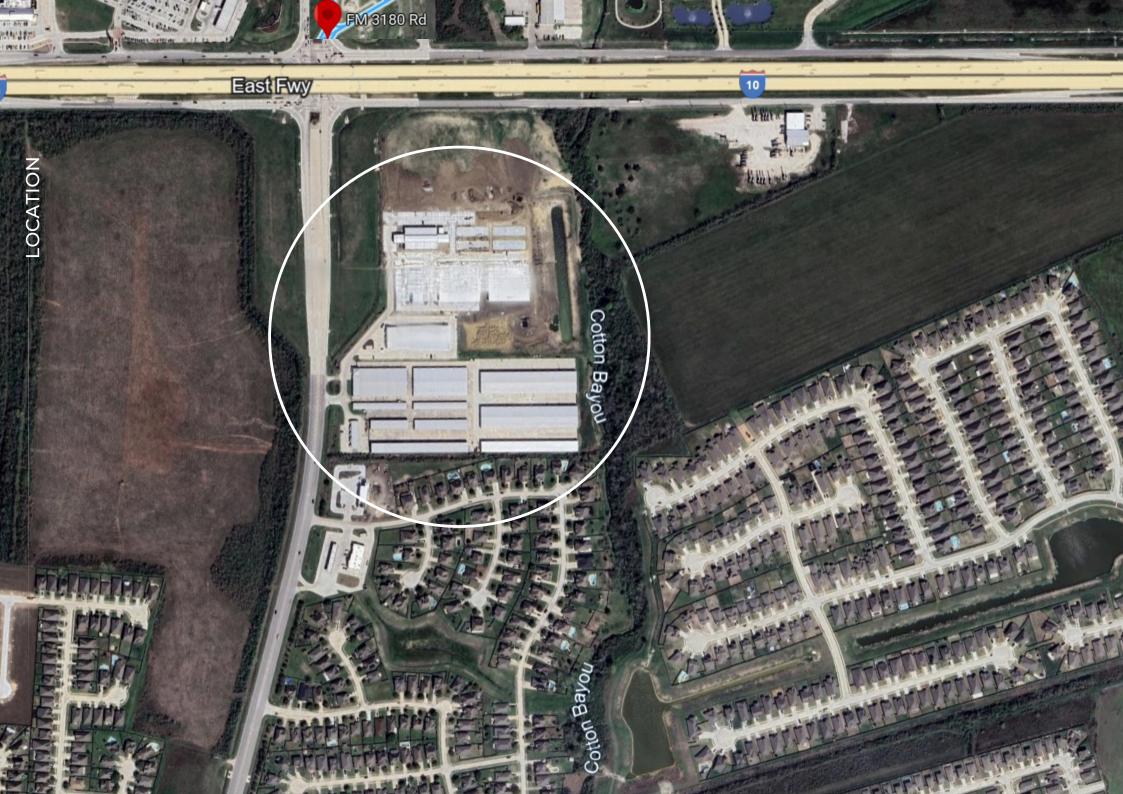

## EAGLE DRIVE BUSINESS PARK

Discover Prime Retail, Office Warehouses, and Professional Offices in Mont Belvieu, Texas

Experience the perfect location for your business at Eagle Drive Business Park. We offer a range of premium commercial spaces tailored to meet your business needs.

## RETAIL

- CLASS A RETAIL BUILDING
- 2024 NEW BUILD
- HIGH VISIBILITY FRONTAGE
- PRIME LOCATION
- AMPLE PARKING
- COMPETITIVE PRICING

At Eagle Drive Business Park, we pride ourselves in offering unmatched flexibility to meet your business needs. Strategically located with high visibility and accessibility. Accommodating customizable spaces is our specialty, so the option to expand your growing business is easy. 8830R