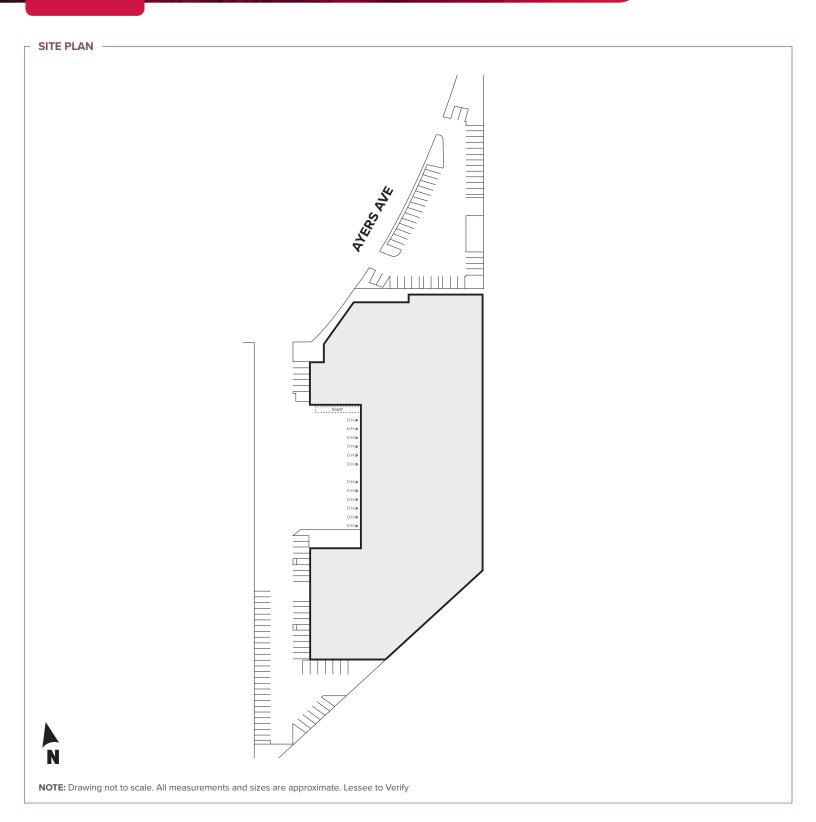

#### PROPERTY HIGHLIGHTS

- Class "A" Free Standing Building
- CTU Construction
- 12 Dock High Positions & 1 Ground Level Door
- 30'+ Clear Height
- ESFR Sprinkler System
- Heavy Power: 800A @ 277/480V
- 125' Concrete Truck Court
- 97 Car Parking Spaces
- Immediate Access to 710 Freeway