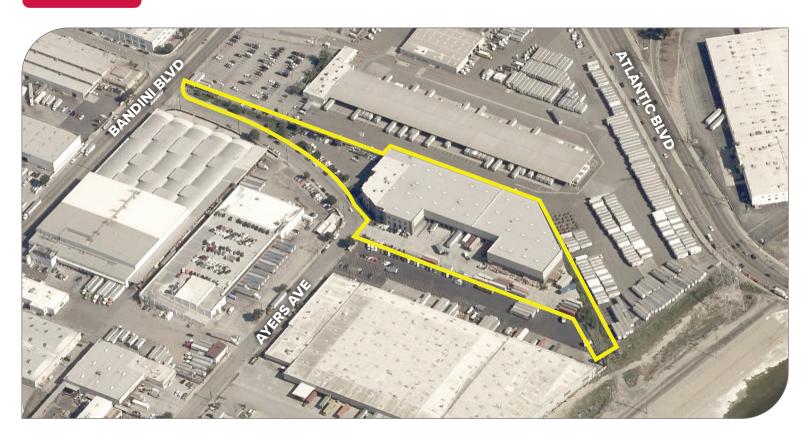

## ±94,769 SF INDUSTRIAL BLDG ON ±184,399 OF LAND 4490 AYERS AVE | VERNON, CA 90058

#### PROPERTY HIGHLIGHTS

- Class "A" Free Standing Building
- CTU Construction
- 12 Dock High Positions & 1 Ground Level Door
- 30'+ Clear Height
- ESFR Sprinkler System
- Heavy Power: 800A @ 277/480V
- 125' Concrete Truck Court
- 97 Car Parking Spaces
- Immediate Access to 710 Freeway