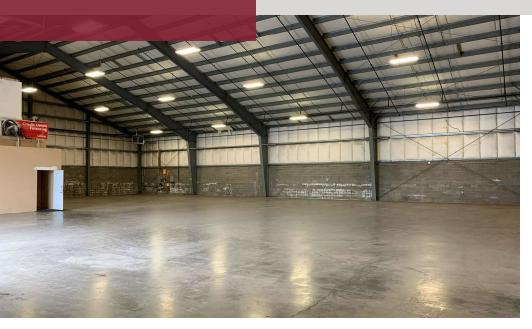

#### PROPERTY DESCRIPTION

20,000 total SF warehouse for lease with approximately 2,500 SF of office and 5,000 - 20,000 SF of yard.

### **PROPERTY HIGHLIGHTS**

- Grade Level Doors: 3
- 3 Oversize roll-up door 16x16
- Paved/fenced yard
- Clearspan warehouse space with no columns
- 5 minutes from Intel