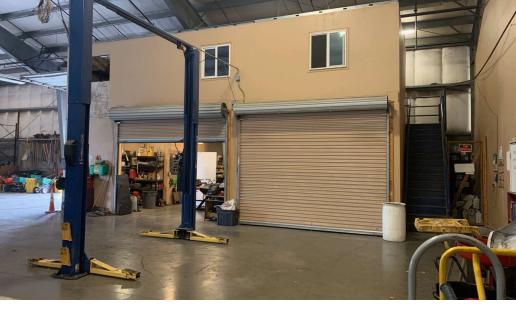

#### PROPERTY DESCRIPTION

20,000 total SF warehouse for lease with approximately 2,500 SF of office and 5,000 - 20,000 SF of yard.

### **PROPERTY HIGHLIGHTS**

- Grade Level Doors: 3
- 3 Oversize roll-up door 16x16
- Paved/fenced yard
- Clearspan warehouse space with no columns
- 5 minutes from Intel