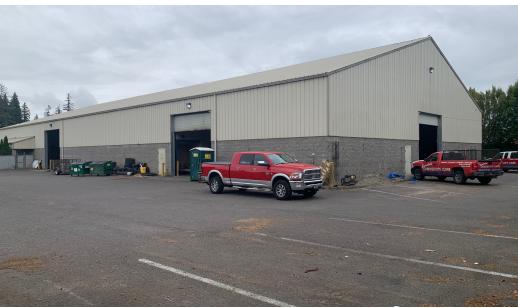

#### PROPERTY DESCRIPTION

20,000 total SF warehouse for lease with approximately 2,500 SF of office and 5,000 - 20,000 SF of yard.

### **PROPERTY HIGHLIGHTS**

- Grade Level Doors: 3
- 3 Oversize roll-up door 16x16
- Paved/fenced yard
- Clearspan warehouse space with no columns
- 5 minutes from Intel

#### **OFFERING SUMMARY**

| Lease Rate:           | Contact Broker For Rates |
|-----------------------|--------------------------|
| Available SF:         | 10,000 - 20,000 SF       |
| Lot Size:             | 1.82 Acres               |
| Building Size:        | 20,000 SF                |
| Yard Space Available: | 5,000 - 20,000 SF        |