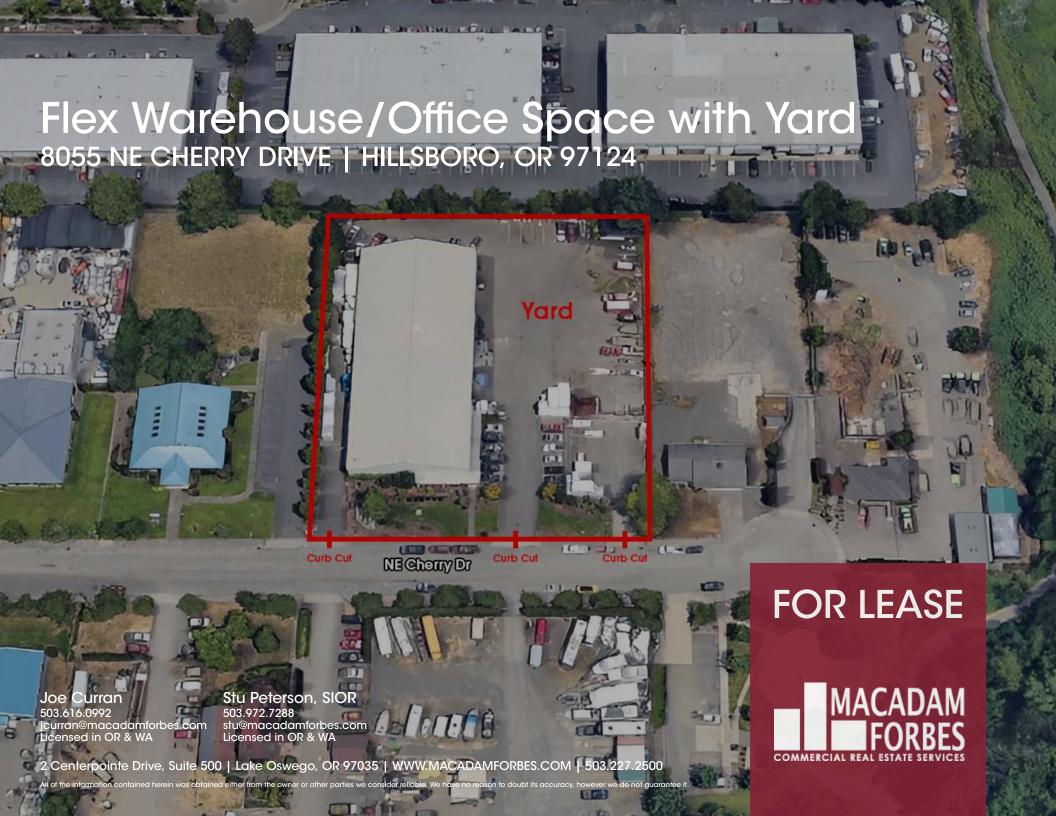

#### PROPERTY DESCRIPTION

20,000 total SF warehouse for lease with approximately 2,500 SF of office and 5,000 - 20,000 SF of yard.

### **PROPERTY HIGHLIGHTS**

- Grade Level Doors: 3
- 3 Oversize roll-up door 16x16
- Paved/fenced yard
- Clearspan warehouse space with no columns
- 5 minutes from Intel

#### **OFFERING SUMMARY**

| Lease Rate:           | Contact Broker For Rates |
|-----------------------|--------------------------|
| Available SF:         | 10,000 - 20,000 SF       |
| Lot Size:             | 1.82 Acres               |
| Building Size:        | 20,000 SF                |
| Yard Space Available: | 5,000 - 20,000 SF        |