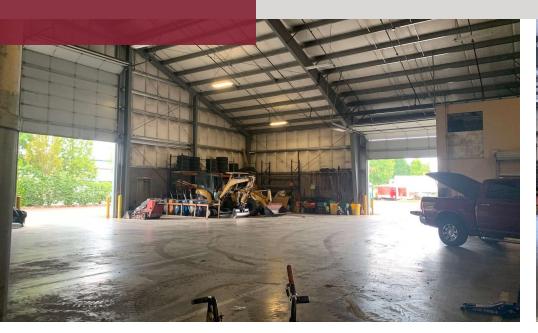

#### PROPERTY DESCRIPTION

20,000 total SF warehouse for lease with approximately 2,500 SF of office and 5,000 - 20,000 SF of yard.

### **PROPERTY HIGHLIGHTS**

- Grade Level Doors: 3
- 3 Oversize roll-up door 16x16
- Paved/fenced yard
- Clearspan warehouse space with no columns
- 5 minutes from Intel