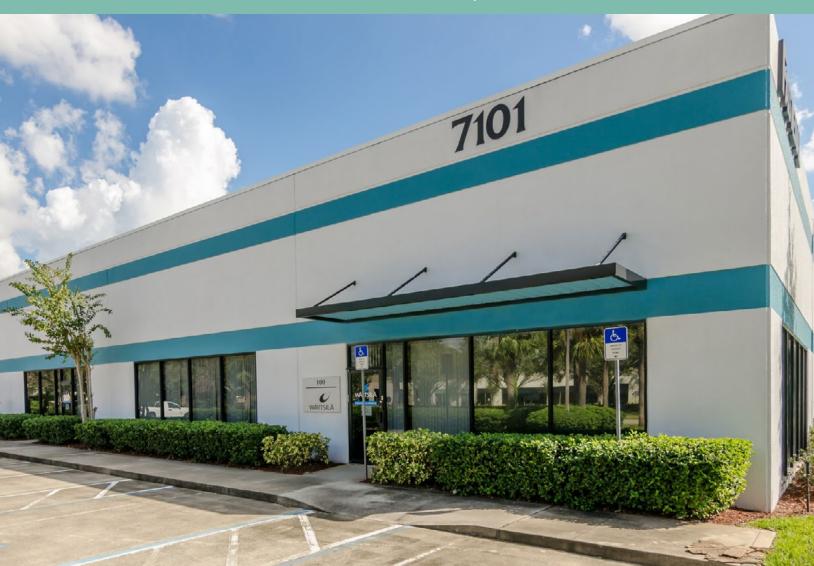

# Presidents Plaza

7101 Presidents Drive Orlando, FL 32809

12,960 SF Available | One Dock Door | Two Ramp/Grade Doors | Four Van Positions

7101 Presidents Drive, Orlando, FL 32809