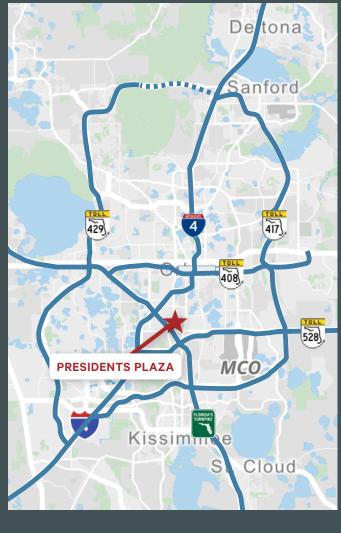

# Presidents Plaza

7101 Presidents Drive Orlando, FL 32809

12,960 SF Available | One Dock Door | Two Ramp/Grade Doors | Four Van Positions

7101 Presidents Drive, Orlando, FL 32809