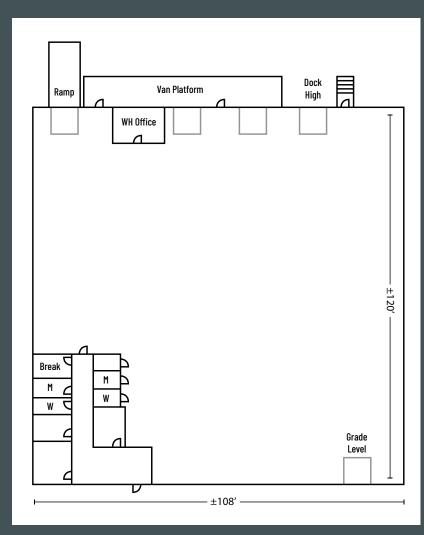

# Presidents Plaza

7101 Presidents Drive Orlando, FL 32809

12,960 SF Available | One Dock Door | Two Ramp/Grade Doors | Four Van Positions

7101 Presidents Drive, Orlando, FL 32809

#### **SUITE FEATURES**

+ +/-1,300 SF Office

- + +/-12,960 SF Available
- + (1) Dock-High Door
- + Rear Load

- + (2) Ramp/Grade Doors
- + (4) Van-High Positions
- + 18' Clear Height
- + 3-Phase Power