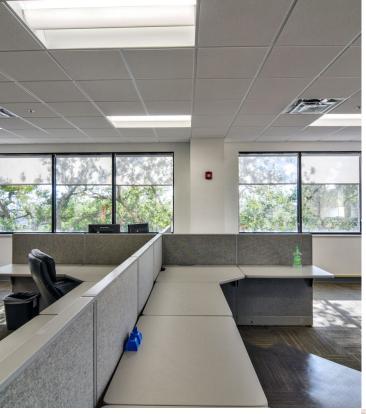

# Plug and Play

Fully built out with everything you need to run a successful business:

- Low Height Work Stations and Furniture Available
- Glassed Wall Private Offices
   Surrounding Open Workspace
- Conference Room
- Large Break Room