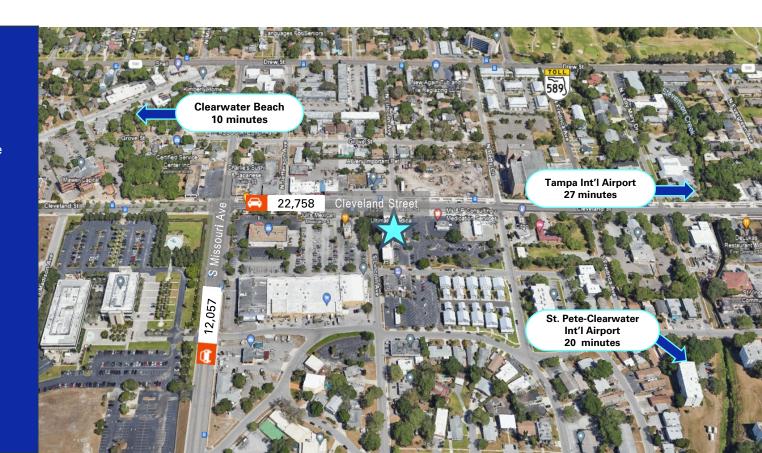

## Building Amenities

- Ample Parking! Including Overflow Parking
- Easy Access to and from Tampa Int'l Airport, St Pete-Clearwater Int'l Airport
- Ideally positioned within the vibrant Cleveland Street District with access to several retail shops, entertainment venues and a selection of restaurants.
- Brand new infrastructure with multiple pedestrian 6' side walks along Cleveland Street.

### Location

Cleveland Street District is a vibrant and creative neighborhood in Clearwater, FL. It is centrally located and is in close proximity to Tampa International Airport, St. Pete-Clearwater International Airport, and it's just a short drive from Clearwater Beach. Nearby State Road 60, the Bayside Bridge, US 19 and Alt. 19 make commuting a breeze!