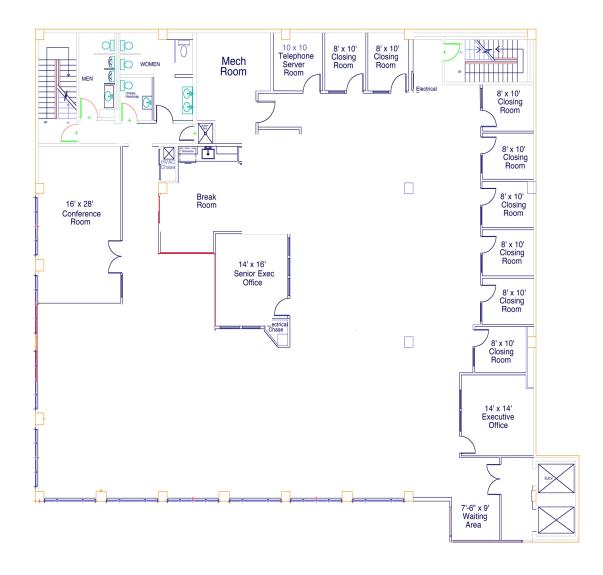

es
   Surrounding Open Workspace
- Conference Room
- Large Break Room

# Tenant Experience

- High-End Lobby Finishes
- Private Entrance off Elevator Lobby
- 1st Floor Security Station
- Lots of Shaded Natural Light w/o the glare!
- Great Views
- High Visibility Location
- Easy Ingress and Egress
- On Multiple PSTA Bus Lines and walkable from over 3,000 apartment units within 1-mile.



## Building Amenities

- Ample Parking! Including Overflow Parking
- Easy Access to and from Tampa Int'l Airport, St Pete-Clearwater Int'l Airport
- Ideally positioned within the vibrant Cleveland Street District with access to several retail shops, entertainment venues and a selection of restaurants.
- Brand new infrastructure with multiple pedestrian 6' side walks along Cleveland Street.

### Floor Plan



Third Floor: 7,761 SF









## **Demographics**



15,693

Population



7,067

Households

41.3

\$35,157

Median Age

Median Disposable Income

#### 3-mile

101,448

Population



44,241

Households

46.7

Median Age

\$49,608

Median Disposable Income

#### 5-mile

232,256

Population



109,739

Households

51.3

Median Age

\$49,686

Median Disposable Income

### Location

Cleveland Street District is a vibrant and creative neighborhood in Clearwater, FL. It is centrally located and is in close proximity to Tampa International Airport, St. Pete-Clearwater International Airport, and it's just a short drive from Clearwater Beach. Nearby State Road 60, the Bayside Bridge, US 19 and Alt. 19 make commuting a breeze!



For more information or to request a tour, please contact: Doug O'