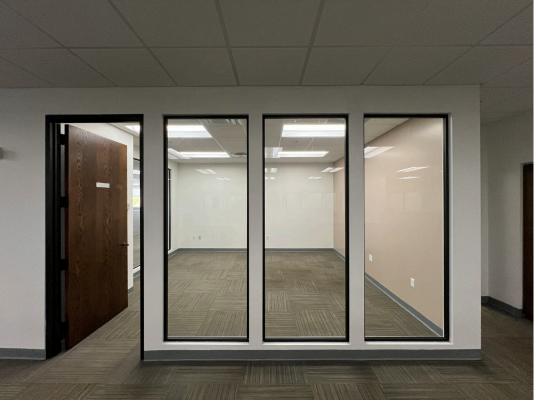

# Plug and Play

Fully built out with everything you need to run a successful business:

- Low Height Work Stations and Furniture Available
- Glassed Wall Private Offices
   Surrounding Open Workspace
- Conference Room
- Large Break Room