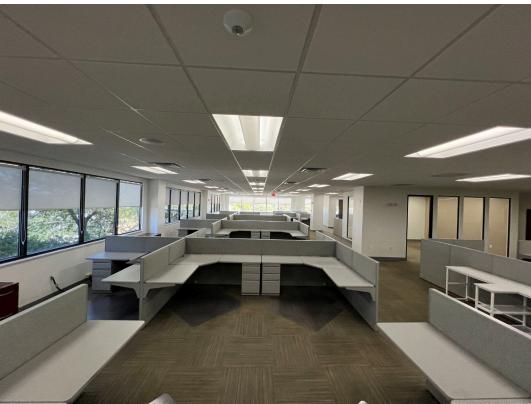

# Plug and Play

Fully built out with everything you need to run a successful business:

- Low Height Work Stations and Furniture Available
- Glassed Wall Private Offices
   Surrounding Open Workspace
- Conference Room
- Large Break Room