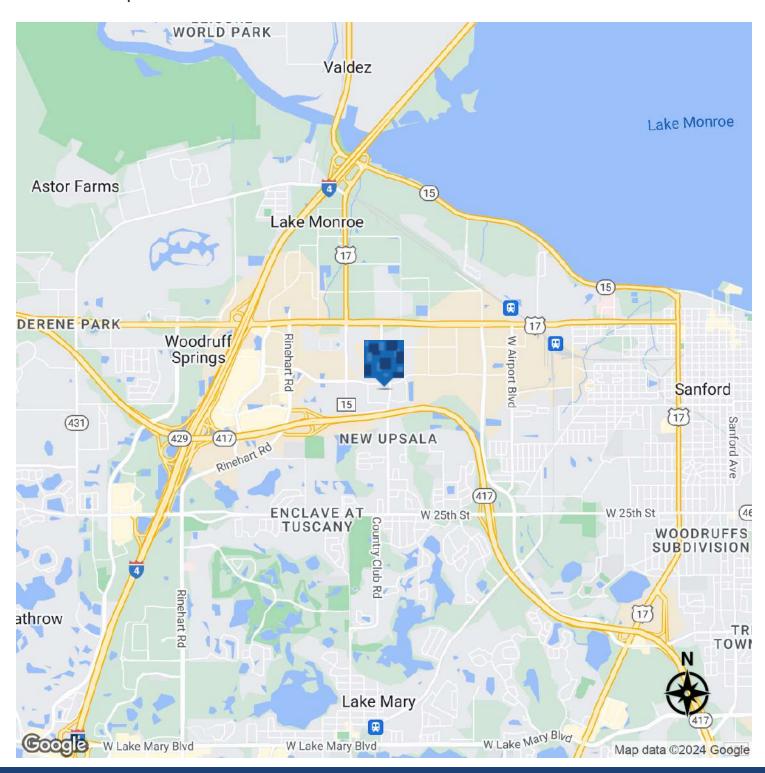

neered steel.
- Clear 28' Eave 14'
- Grade-level roll-up doors: one (16' x 14') and three (12' x 14')
- Internal roll-up door for production separation
- Heavy Power: 3 phase, 1200 amps, 120/208v with step-down transformer
- · Concrete parking lot
- · Updated fire suppression
- 16 parks
- Truck well adaptable. CADD files available.

**LEE ZERIVITZ, SIOR, CCIM**Managing Partner
407.644.CITY
lee@citycommercial.com



#### Warehouse











**LEE ZERIVITZ, SIOR, CCIM**Managing Partner
407.644.CITY
lee@citycommercial.com



### Offices











**LEE ZERIVITZ, SIOR, CCIM**Managing Partner
407.644.CITY
lee@citycommercial.com



## Space Plan



lee@citycommercial.com

#### Aerial





**LEE ZERIVITZ, SIOR, CCIM**Managing Partner
407.644.CITY
lee@citycommercial.com



### **Location Map**