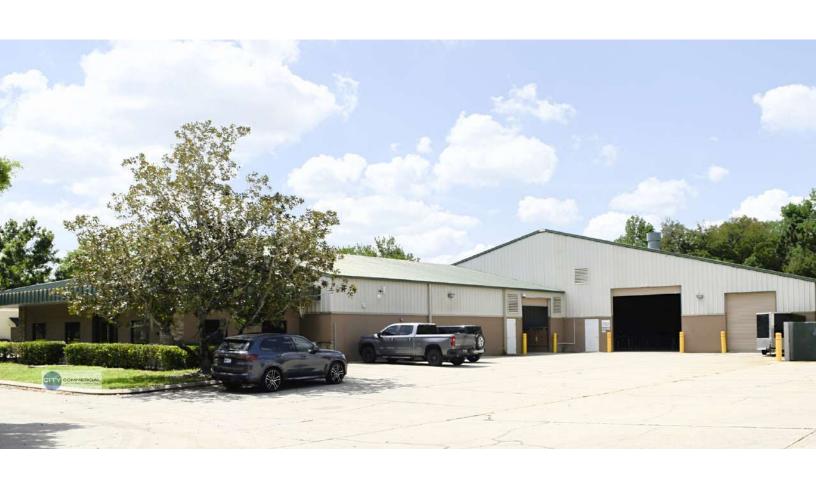

#### 16K SF INDUSTRIAL WAREHOUSE CLEAR SPAN

## Property Details & Highlights

- Sanford Central Industrial Park
- Free-standing, clear span, industrial warehouse
- Well-maintained with excellent curb appeal
- Zoning City of Sanford: RI-1 (light industrial)
- Excellent access to all major highways

- ± 16,205 SF (office ± 1,950 SF) on ± 1.11 ac
- Clean enviro
- 2001 YB. Metal on 8' block. Pre-engineered steel.
- Clear 28' Eave 14'
- Grade-level roll-up doors: one (16' x 14') and three (12' x 14')
- Internal roll-up door for production separation
- Heavy Power: 3 phase, 1200 amps, 120/208v with step-down transformer
- · Concrete parking lot
- · Updated fire suppression
- 16 parks
- Truck well adaptable. CADD files available.