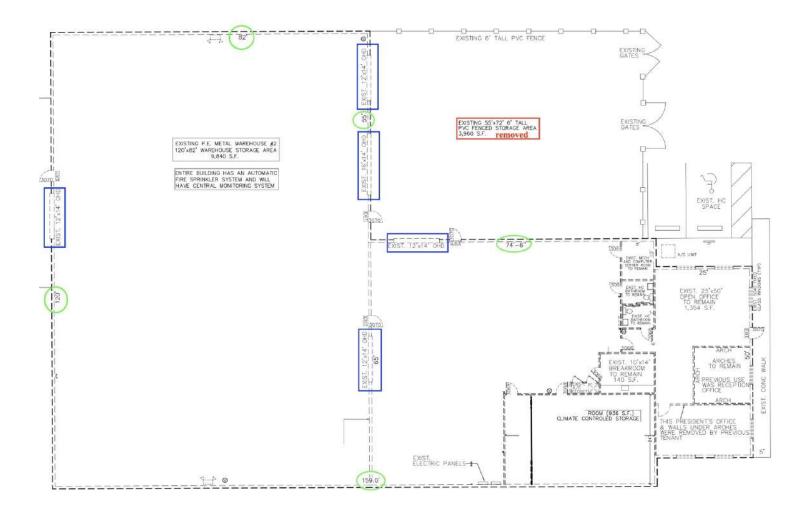

## Space Plan

lee@citycommercial.com

- ± 16,205 SF (office ± 1,950 SF) on ± 1.11 ac
- Clean enviro
- 2001 YB. Metal on 8' block. Pre-engineered steel.
- Clear 28' Eave 14'
- Grade-level roll-up doors: one (16' x 14') and three (12' x 14')
- Internal roll-up door for production separation
- Heavy Power: 3 phase, 1200 amps, 120/208v with step-down transformer
- · Concrete parking lot
- · Updated fire suppression
- 16 parks
- Truck well adaptable. CADD files available.