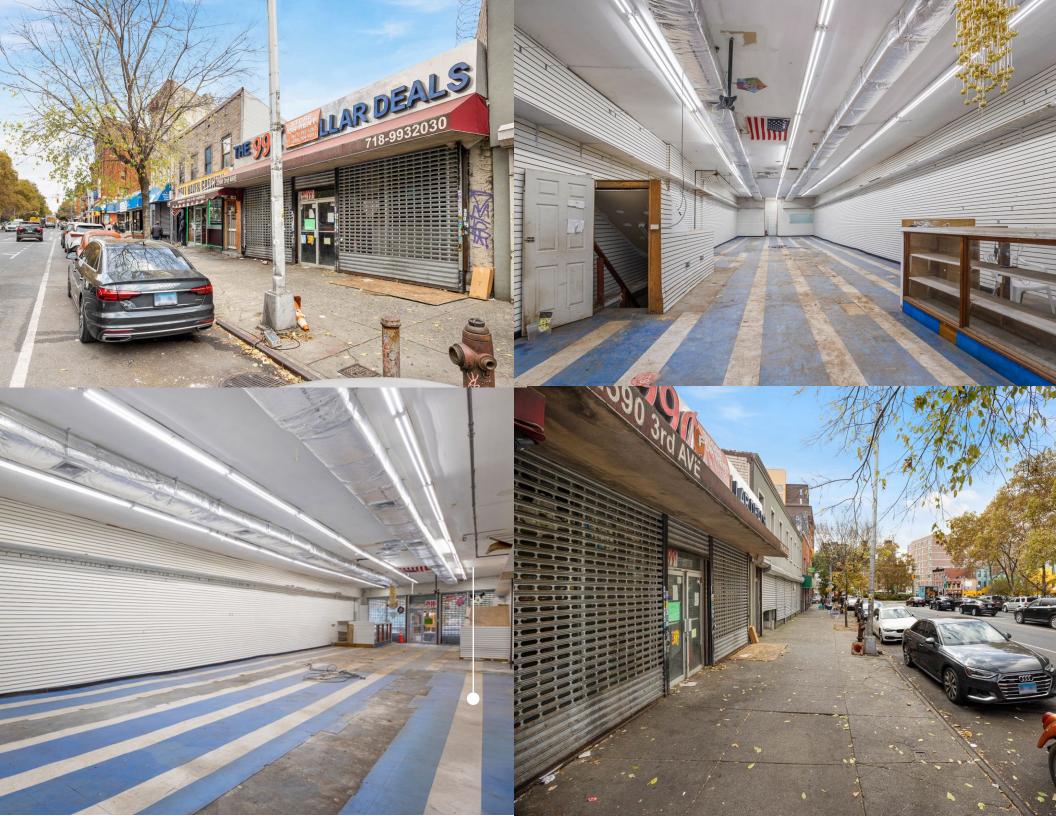

Roni Yaghoobzar | 516.469.0773 | roni@safdierealtygroup.com 154 STANTON ST, NEW YORK, NY 10002 | SAFDIEREALTYGROUP.COM



# PROPERTY SUMMARY

#### OFFERING

| Address      | 2590 3 <sup>rd</sup> Avenue    |
|--------------|--------------------------------|
| City         | Bronx, NY 10454                |
| Neighborhood | Mott Haven                     |
| Туре         | Single-Story Commercial/Retail |

#### PROPERTY

| Lot Dimensions      | 28ft × 105.17ft  |
|---------------------|------------------|
| Lot SF              | 2,945 SF         |
| Building Dimensions | 28ft × 105.17ft  |
| Building SF         | 2,300 SF         |
| Occupancy           | Delivered Vacant |
| RE Taxes            | \$11,716         |

#### ZONING

| Zoning        | R6/C2-4                |
|---------------|------------------------|
| FAR           | 2.43 (4.80 Facility)   |
| Buildable     | 7,156 BSF              |
| Max Buil