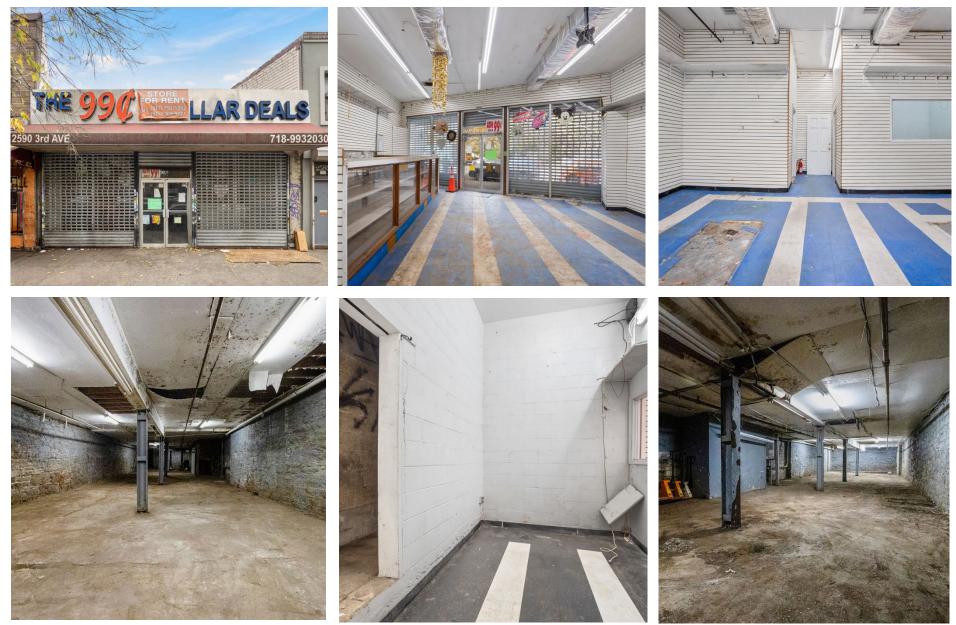

# **IMAGES**

Roni Yaghoobzar 516.469.0773 roni@safdierealtygroup.com

# BUILDING

- 2,300 SF Commercial/Retail Building
- Storage Basement
- Delivered Fully Vacant

### PROPERTY

- 25-foot wide commercial/retail building
- 28ft x 105.17 lot