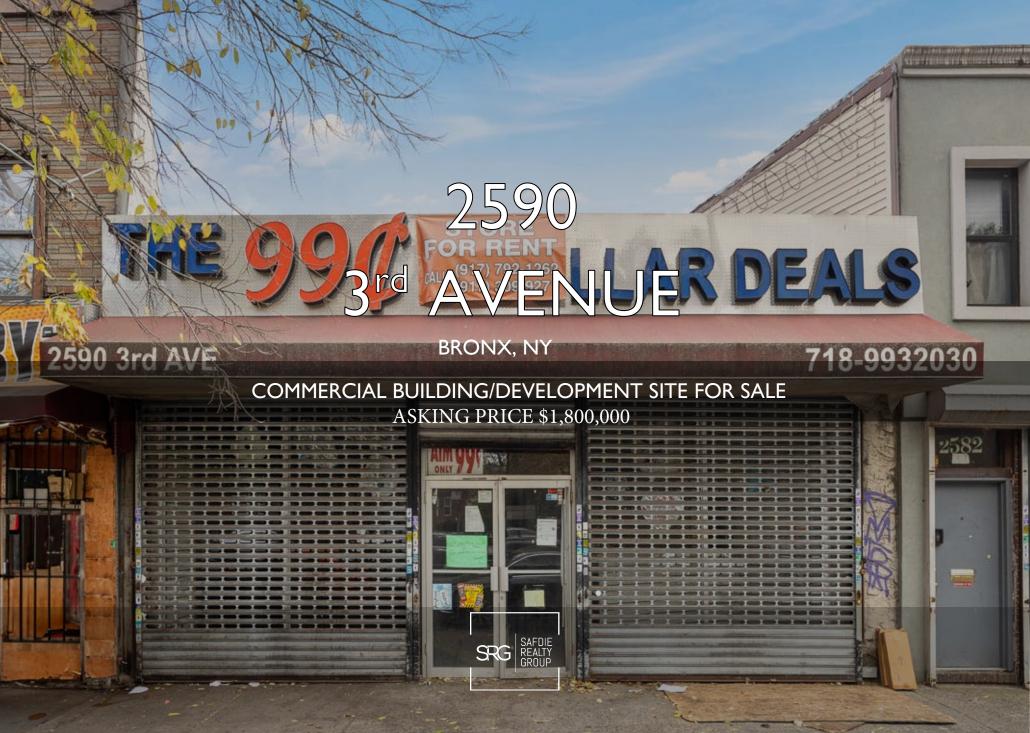

#### OFFERING

| Address      | 2590 3 <sup>rd</sup> Avenue    |
|--------------|--------------------------------|
| City         | Bronx, NY 10454                |
| Neighborhood | Mott Haven                     |
| Туре         | Single-Story Commercial/Retail |

#### PROPERTY

| Lot Dimensions      | 28ft × 105.17ft  |
|---------------------|------------------|
| Lot SF              | 2,945 SF         |
| Building Dimensions | 28ft × 105.17ft  |
| Building SF         | 2,300 SF         |
| Occupancy           | Delivered Vacant |
| RE Taxes            | \$11,716         |

#### ZONING

| Zoning        | R6/C2-4                |
|---------------|------------------------|
| FAR           | 2.43 (4.80 Facility)   |
| Buildable     | 7,156 BSF              |
| Max Buildable | 14,136 BSF w/ Facility |