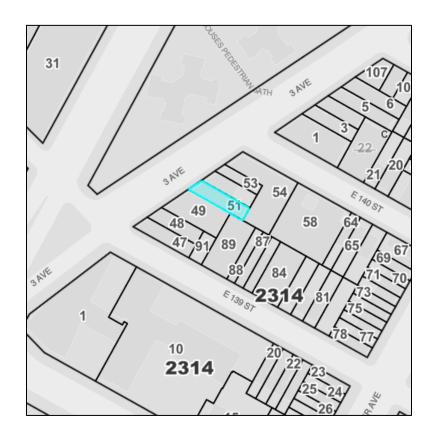

#### OFFERING

| Address      | 2590 3 <sup>rd</sup> Avenue    |
|--------------|--------------------------------|
| City         | Bronx, NY 10454                |
| Neighborhood | Mott Haven                     |
| Туре         | Single-Story Commercial/Retail |

#### PROPERTY

| Lot Dimensions      | 28ft × 105.17ft  |
|---------------------|------------------|
| Lot SF              | 2,945 SF         |
| Building Dimensions | 28ft × 105.17ft  |
| Building SF         | 2,300 SF         |
| Occupancy           | Delivered Vacant |
| RE Taxes            | \$11,716         |

## LOCATION

- Located in the Mott Haven neighborhood of the Bronx
- Located between E 139<sup>th</sup> St & E 140<sup>th</sup> St

### PROPERTY

- 25-foot wide commercial/retail building
- 28ft x 105.17 lot