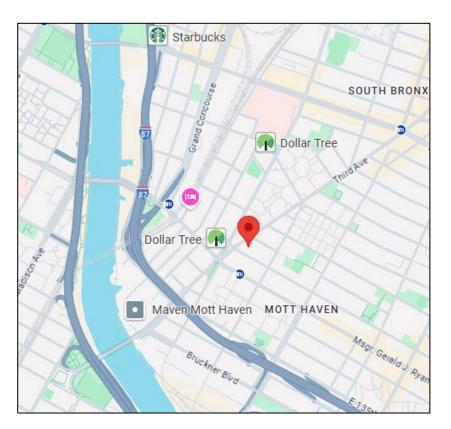

## LOCATION

- Located in the Mott Haven neighborhood of the Bronx
- Located between E 139<sup>th</sup> St & E 140<sup>th</sup> St

#### TRANSPORTION

- Steps from 2/4/5/6 Train
- 2 Blocks from 3<sup>rd</sup> Ave-138<sup>th</sup> St Station

# **MAPS & TRANSPORTATION**

3 minute (0.1 miles) walk to 7 minute (0.3 miles) walk to 11 minute (0.5 miles) walk to

Roni Yaghoobzar 516.469.0773

roni@safdierealtygroup.com