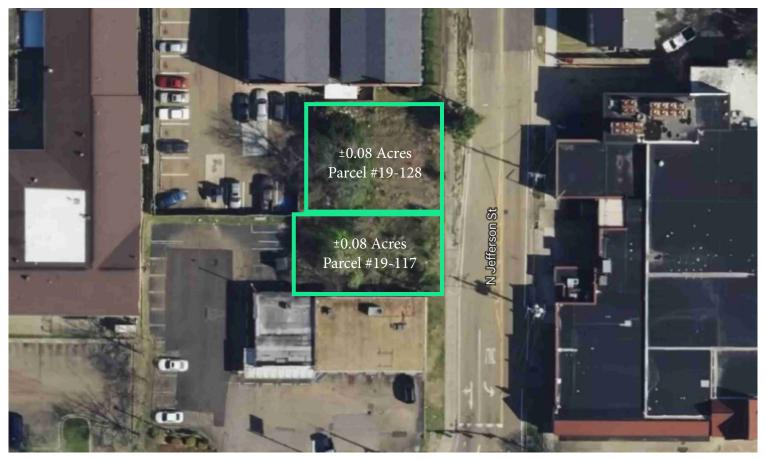

## Two (2) Parcels Available | Asking Price: \$100,000

#### **Property Details**

- + Two (2) Lots Available
  - Parcel #19-117: ±0.08 Acres
  - Parcel #19-128: ±0.08 Acres
- + Located across the street from English Village.
- + Easy access to Fortification Street at signalized intersection