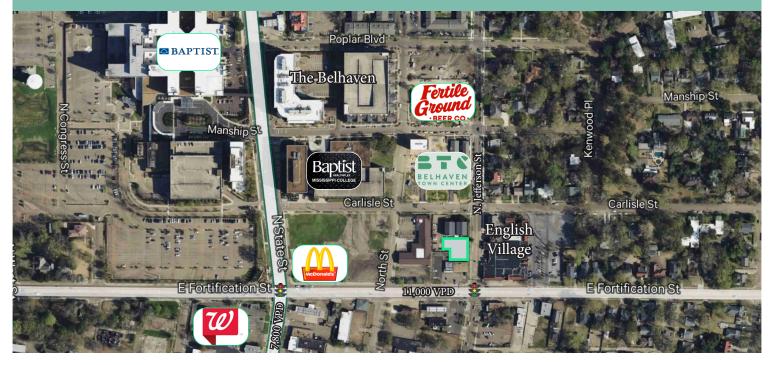

## Location! Location! Location!

CBRE is proud to offer for sale, two (2) parcels in the Historic Belhaven community. Located just steps away from Belhaven Town Center, the new \$20 million dollar development, which offers a mix of office, residential, retail, restaurant, and entertainment spaces.

#### **Property Details**

- + Two (2) Lots Available
  - Parcel #19-117: ±0.08 Acres
  - Parcel #19-128: ±0.08 Acres
- + Located across the street from English Village.
- + Easy access to Fortification Street at signalized intersection