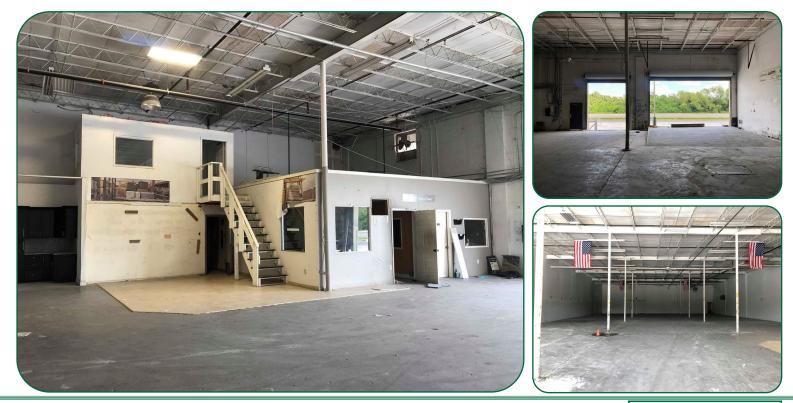

## **Property Highlights**

Space features 2 dock-high doors, 17'6" clear height, 100% sprinklered, ample parking, approximately 1,000 sf of office, one kitchen/break-room, and 1 bathroom. Great location in East Tampa that offers close proximity to all major highways and great visibility from Adamo Drive.