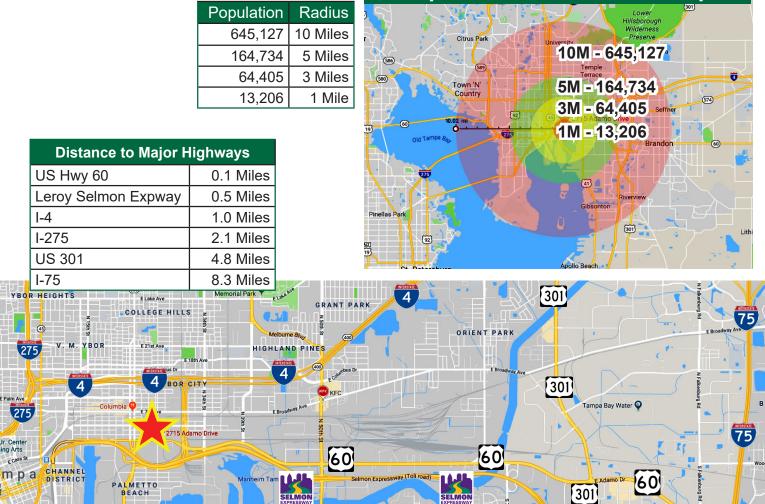

## **WAREHOUSE or OFFICE FOR LEASE**

2727B E. Adamo Drive, Tampa, FL 33605

Population Count Radius Map

FOR MORE INFORMATION CONTACT Nathan Gennara, Broker Associate Off 813.242.6464 Ext 24 Cel 813.334.6455 (Main) nathan@alcommercialinc.com www.alcommercialinc.com