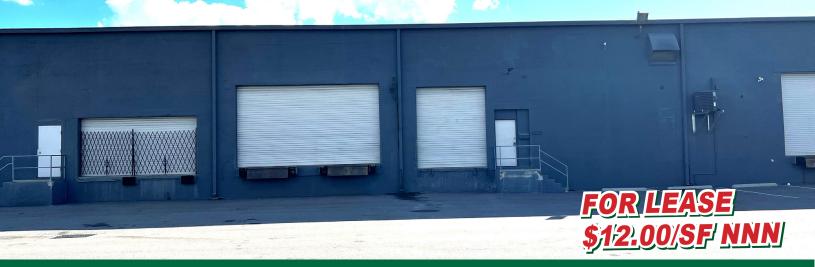

## **Property Highlights**

Space features 2 dock-high doors, 17'6" clear height, 100% sprinklered, ample parking, approximately 1,000 sf of office, one kitchen/break-room, and 1 bathroom. Great location in East Tampa that offers close proximity to all major highways and great visibility from Adamo Drive.