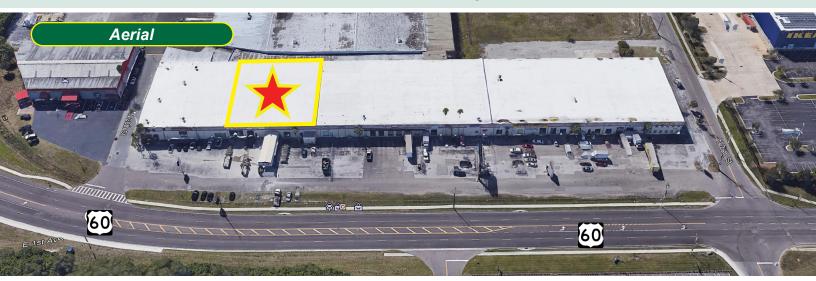

## **Property Highlights**

Space features 2 dock-high doors, 17'6" clear height, 100% sprinklered, ample parking, approximately 1,000 sf of office, one kitchen/break-room, and 1 bathroom. Great location in East Tampa that offers close proximity to all major highways and great visibility from Adamo Drive.