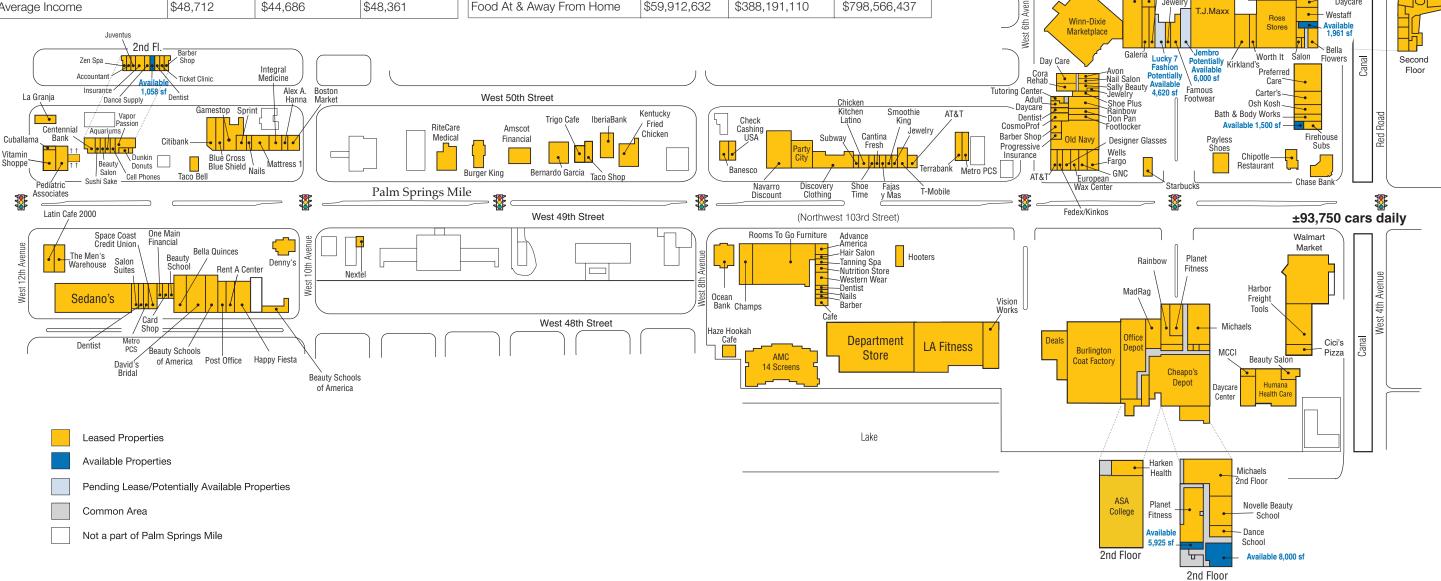

Anna's Citrus Linens Health

Am Best

**MANAGEMENT** 

Palm Springs Mile Mgmt Office 3rd Floor

Philips International is a premier leader and innovator in the real estate industry.

Compassionate Care Hospice

Caribe

Medical

Diagnostic

## PALM SPRINGS MILE HIALEAH, FLORIDA

| RADE AREA ANALYSIS |          |          |          |  |  |
|--------------------|----------|----------|----------|--|--|
|                    | 1 MILE   | 3 MILE   | 5 MILE   |  |  |
| Population         | 38,916   | 224,366  | 427,960  |  |  |
| Households         | 14,416   | 70,896   | 134,859  |  |  |
| Families           | 10,619   | 56,786   | 104,897  |  |  |
| Average Income     | \$48,712 | \$44,686 | \$48,361 |  |  |

| CONSUMER SPENDING        |               |                 |                 |  |  |
|--------------------------|---------------|-----------------|-----------------|--|--|
|                          | 1 MILE        | 3 MILE          | 5 MILE          |  |  |
| Retail Goods             | \$180,419,012 | \$1,148,100,063 | \$2,374,883,387 |  |  |
| Shelter                  | \$128,072,061 | \$810,230,190   | \$1,653,226,010 |  |  |
| Investments              | \$12,026,288  | \$70,713,065    | \$145,780,428   |  |  |
| Food At & Away From Home | \$59,912,632  | \$388,191,110   | \$798,566,437   |  |  |