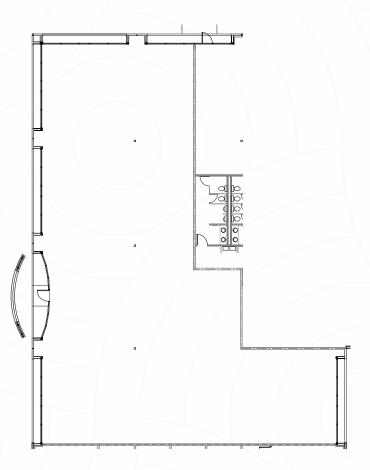

### **Availabilities**

• Building 6-Suite 105: 6,927 SF

#### PROPERTY SITE PLAN

## Space Features

- Custom finish-outs available
- 24/7 Access
- Flexible and efficient floor plans
- Second generation finishes
- Tenant-controlled HVAC

Building 6 Suite 105: 6,927 SF