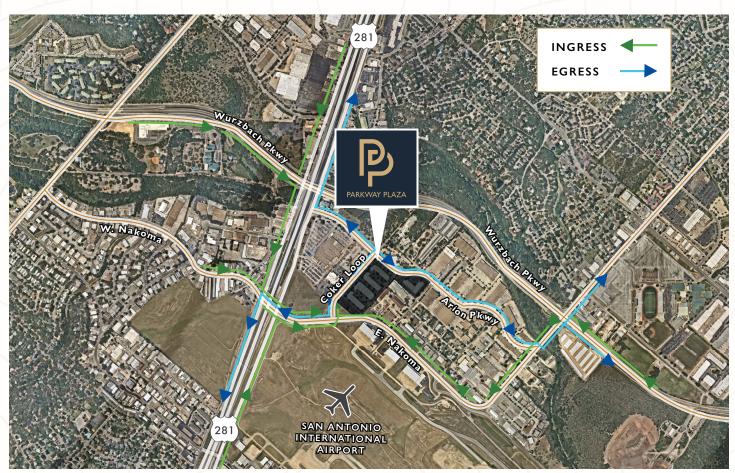

#### **Building Overview**

Parkway Plaza consists of 189,390 SF throughout five Class A buildings. Situated between Arion Parkway, Nakoma, and Coker Loop near the intersection of US 281 and Wurzbach Parkway in North Central San Antonio and minutes from the San Antonio Airport the property affords tenants easy access to the whole city via Loop 410, Wurzbach Parkway, and US 281.

### **Building Amenities**

- Class A office park
- Single-story buildings
- 5:1,000 Parking ratio
- Multiple points of ingress/egress

# Close to Everything

In North Central San Antonio.

For Information, Contact:

Scott Ferguson | Vice President

P 210.298.8531

E scott.ferguson@streamrealty.com

Kenneth Hartmann | Vice President

The information contained herein was obtained from sources believed reliable; however, Stream Realty Partners, L.P. make no guarantees, warranties, or representations as to the completeness or accuracy thereof. The presentation of this property is submitted subject to errors, change of price, or conditions, prior sale or lease, or withdrawal without notice.