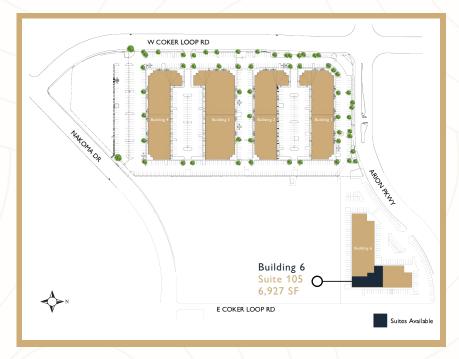

### **Availabilities**

• Building 6-Suite 105: 6,927 SF

#### PROPERTY SITE PLAN

## Space Features

- Custom finish-outs available
- 24/7 Access
- Flexible and efficient floor plans
- Second generation finishes
- Tenant-controlled HVAC

Building 6 Suite 105: 6,927 SF