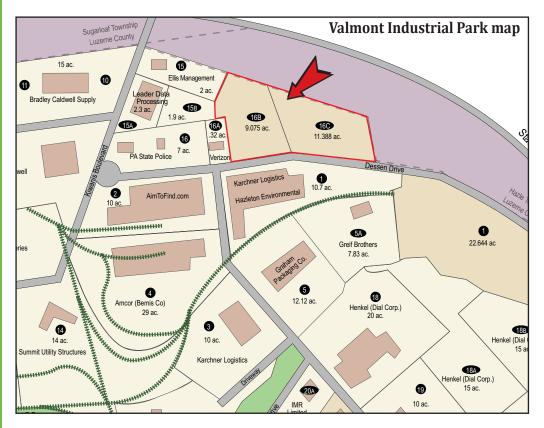

# Valmont Industrial Park Site 16B

For Sale 20.46 ACRES

> Dessen Drive West Hazleton, PA 18202

## \*Can be subdivided\*

### **SITE DETAILS**

| Owner:                    | CAN DO, Inc.                                                                                                                                               |
|---------------------------|------------------------------------------------------------------------------------------------------------------------------------------------------------|
| Previous use of the site: | Undeveloped                                                                                                                                                |
| Zoning:                   | M-2 General Manufacturing / Industrial District                                                                                                            |
| Site acreage:             | 20.46 acres<br>Can be subdivided into two sites                                                                                                            |
| Address:                  | Dessen Drive<br>West Hazleton, PA 18202                                                                                                                    |
| Industrial park details:  | Water is located to the property boundary                                                                                                                  |
|                           | Water:Hazleton City AuthoritySewer:Greater Hazleton Joint Sewer AuthorityNatural Gas:UGI UtilitiesElectric:PPL Utilities                                   |
| Industrial neighbors:     | PA State Police                                                                                                                                            |
| Proximity to interstate:  | 2 miles to Interstate 81, exit 145 via State Route 93<br>10 miles to Interstate 80, via exits 151 A & B<br>27 miles to the NE Extension of the PA Turnpike |