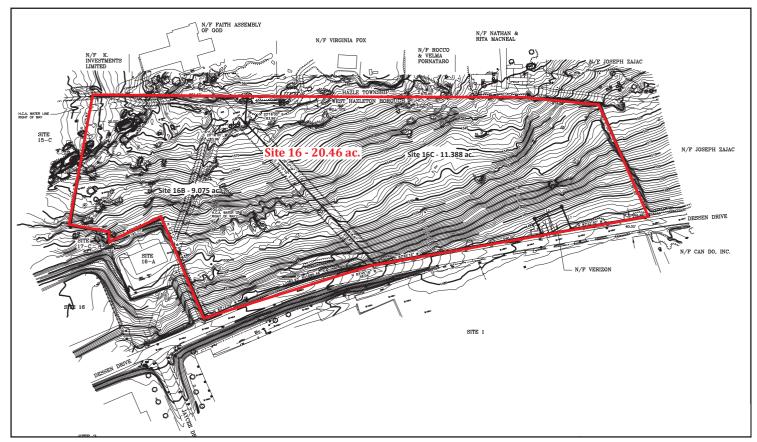

# Valmont Industrial Park Site 16B

For Sale 20.46 ACRES

> Dessen Drive West Hazleton, PA 18202

## \*Can be subdivided\*

### **SITE DETAILS**

| Owner:                    | CAN DO, Inc.                                                                                                                                               |
|---------------------------|------------------------------------------------------------------------------------------------------------------------------------------------------------|
| Previous use of the site: | Undeveloped                                                                                                                                                |
| Zoning:                   | M-2 General Manufacturing / Industrial District                                                                                                            |
| Site acreage:             | 20.46 acres<br>Can be subdivided into two sites                                                                                                            |
| Address:                  | Dessen Drive<br>West Hazleton, PA 18202                                                                                                                    |
| Industrial park details:  | Water is located to the property boundary                                                                                                                  |
|                           | Water:Hazleton City AuthoritySewer:Greater Hazleton Joint Sewer AuthorityNatural Gas:UGI UtilitiesElectric:PPL Utilities                                   |
| Industrial neighbors:     | PA State Police                                                                                                                                            |
| Proximity to interstate:  | 2 miles to Interstate 81, exit 145 via State Route 93<br>10 miles to Interstate 80, via exits 151 A & B<br>27 miles to the NE Extension of the PA Turnpike |

#### Site Topography Plan

One South Church Street, Suite 200, Hazleton, PA 18201 570-455-1508 phone | 570-454-7787 fax www.hazletoncando.com