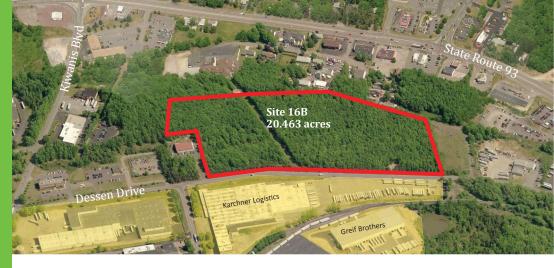

# Valmont Industrial Park Site 16B

For Sale 20.46 ACRES

> Dessen Drive West Hazleton, PA 18202

### **SITE DETAILS**

| Owner:                    | CAN DO, Inc.                                                                                                                                               |
|---------------------------|------------------------------------------------------------------------------------------------------------------------------------------------------------|
| Previous use of the site: | Undeveloped                                                                                                                                                |
| Zoning:                   | M-2 General Manufacturing / Industrial District                                                                                                            |
| Site acreage:             | 20.46 acres<br>Can be subdivided into two sites                                                                                                            |
| Address:                  | Dessen Drive<br>West Hazleton, PA 18202                                                                                                                    |
| Industrial park details:  | Water is located to the property boundary                                                                                                                  |
|                           | Water:Hazleton City AuthoritySewer:Greater Hazleton Joint Sewer AuthorityNatural Gas:UGI UtilitiesElectric:PPL Utilities                                   |
| Industrial neighbors:     | PA State Police                                                                                                                                            |
| Proximity to interstate:  | 2 miles to Interstate 81, exit 145 via State Route 93<br>10 miles to Interstate 80, via exits 151 A & B<br>27 miles to the NE Extension of the PA Turnpike |