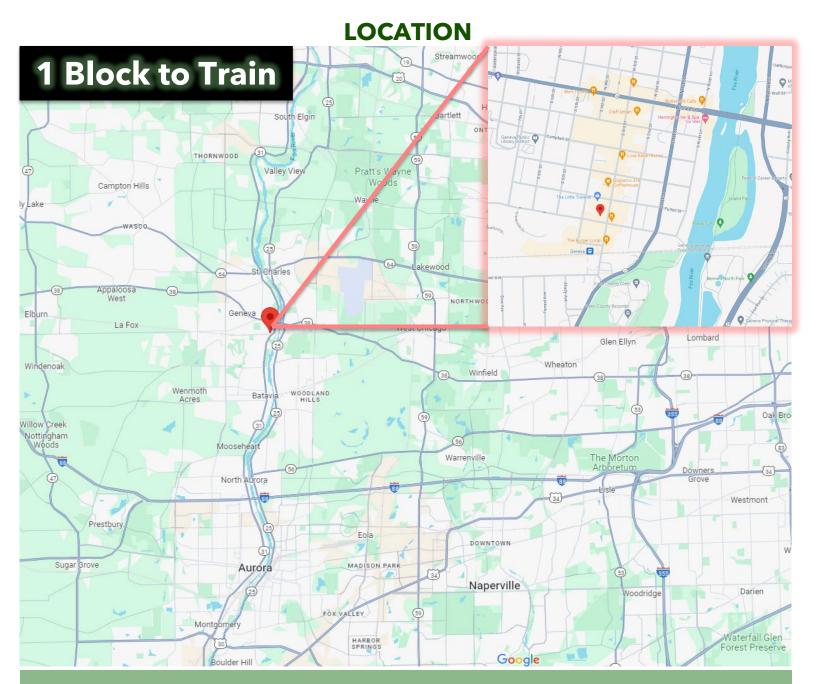

■Traffic: 5,052 Cars/day

■2 Private Restrooms

■Parking: ±30 spaces total

■Space: ±1,790 SF

■Building Share: 20%

■Rate: \$21.00 psf (NNN)

■CAM: \$9.93 psf (2023)

■ Prime Location: Prominently located in downtown Geneva, offering high visibility and accessibility. One block walk to Geneva train station.