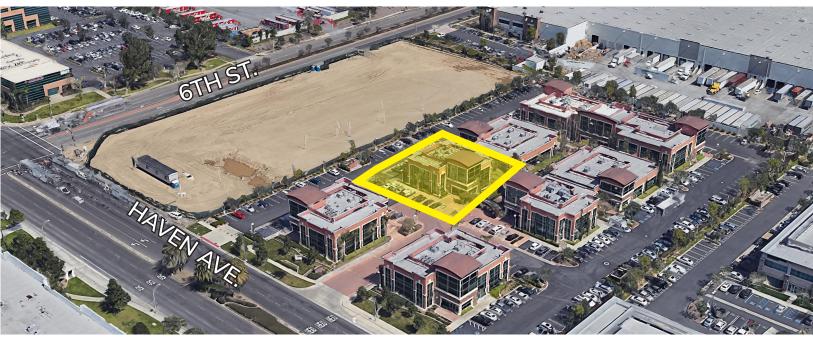

### **AERIAL & BUILDING PHOTOS**

LEE & ASSOCIATES - ONTARIO 3535 Inland Empire Blvd., Ontario, CA. 91764 909.989.7771 Corporate ID #00976995

9377 Haven Avenue, Rancho Cucamonga, CA 91730