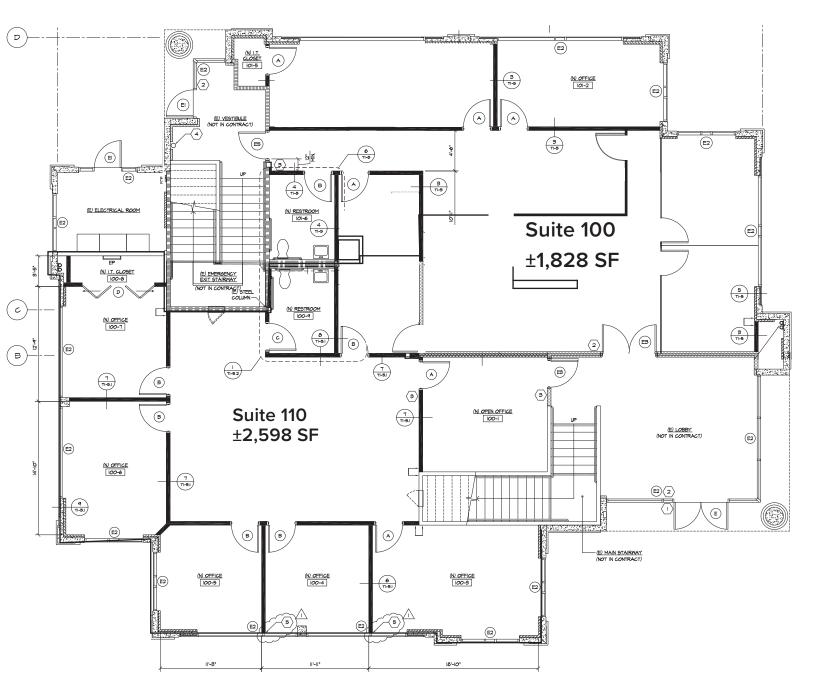

### FIRST FLOOR PLAN

LEE & ASSOCIATES - ONTARIO 3535 Inland Empire Blvd., Ontario, CA. 91764 909.989.7771 Corporate ID #00976995

9377 Haven Avenue, Rancho Cucamonga, CA 91730

# Pricing and Aerials

| Suite                                 | SF        | Price       |
|---------------------------------------|-----------|-------------|
| Suite 100                             | ±1,828 SF | \$840,880   |
| Suite 110                             | ±2,598 SF | \$1,195,080 |
| Suite 200<br>(Legal Parcel Suite 210) | ±1,915 SF | \$842,600   |
| Suite 210<br>(Legal Parcel Suite 200) | ±2,585 SF | \$1,137,400 |