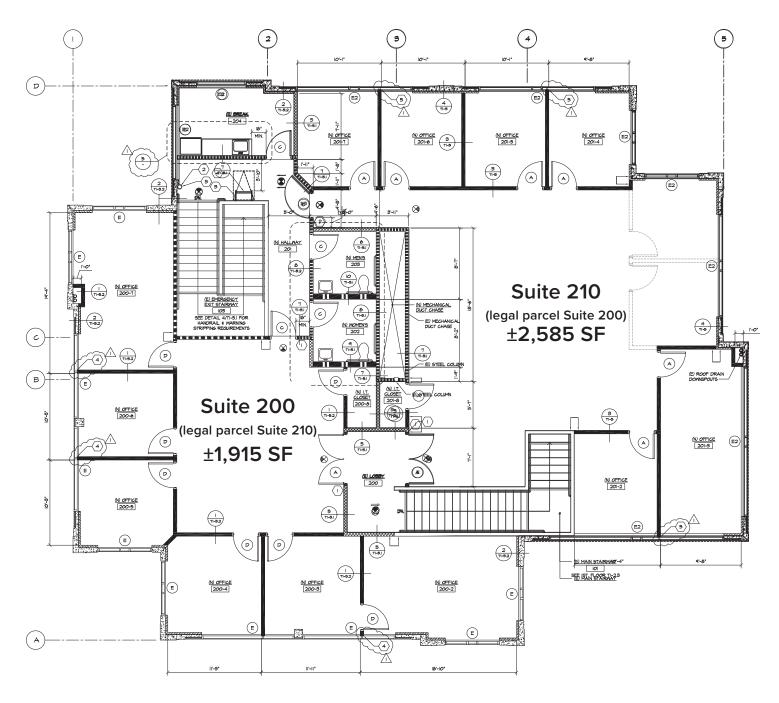

### SECOND FLOOR PLAN

LEE & ASSOCIATES - ONTARIO 3535 Inland Empire Blvd., Ontario, CA. 91764 909.989.7771 Corporate ID #00976995

# Pricing and Aerials

| Suite                                 | SF        | Price       |
|---------------------------------------|-----------|-------------|
| Suite 100                             | ±1,828 SF | \$840,880   |
| Suite 110                             | ±2,598 SF | \$1,195,080 |
| Suite 200<br>(Legal Parcel Suite 210) | ±1,915 SF | \$842,600   |
| Suite 210<br>(Legal Parcel Suite 200) | ±2,585 SF | \$1,137,400 |