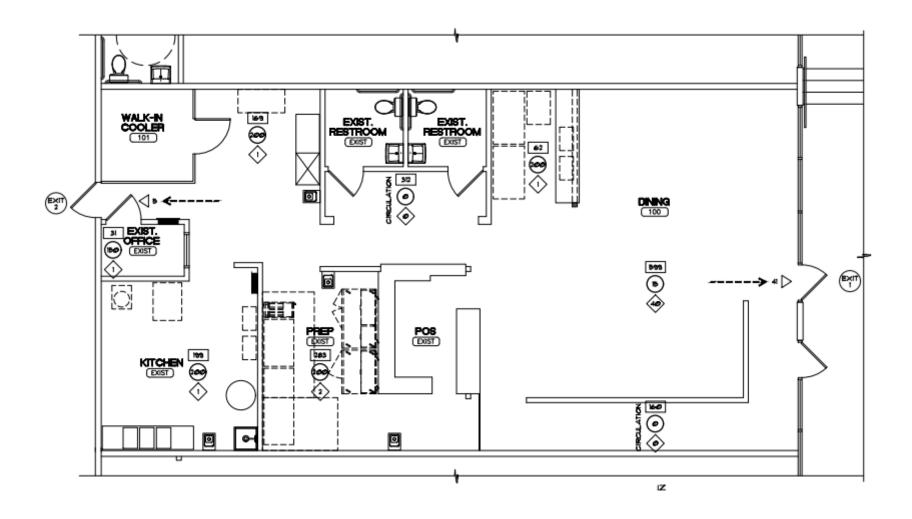

## LEASING DETAILS

Space Available:

1,917 SF

Lease Price::

\$3.00/SF

NNN:

\$0.55 PSF

## **PROPERTY HIGHLIGHTS**

- Turn-Key Restaurant with Grease trap and Hood
- Excellent demographics; over 80,000 vehicles per day
- Excellent synergy with like tenants
- Traffic Light access with easy ingress/egress
- Pylon signage available
- Interior Pictures