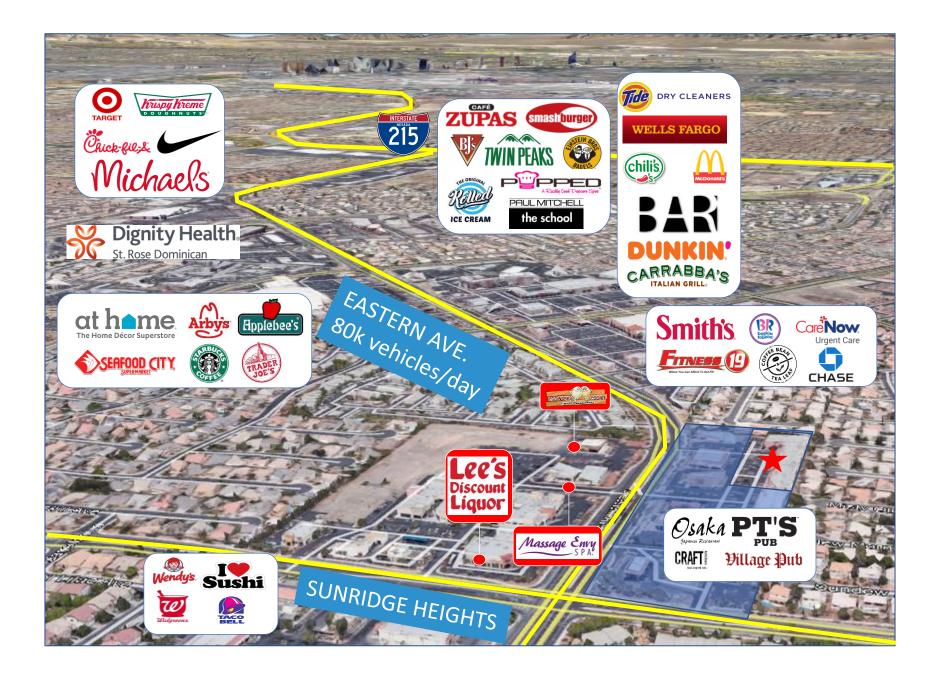

## **PROPERTY HIGHLIGHTS**

- Turn-Key Restaurant with Grease trap and Hood
- Excellent demographics; over 80,000 vehicles per day
- Excellent synergy with like tenants
- Traffic Light access with easy ingress/egress
- Pylon signage available
- Interior Pictures