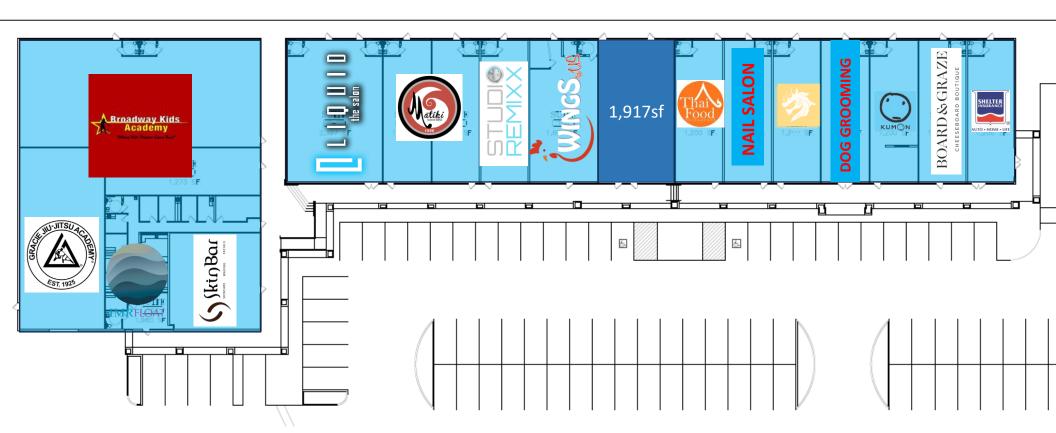

## **PROPERTY HIGHLIGHTS**

- Turn-Key Restaurant with Grease trap and Hood
- Excellent demographics; over 80,000 vehicles per day
- Excellent synergy with like tenants
- Traffic Light access with easy ingress/egress
- Pylon signage available
- Interior Pictures