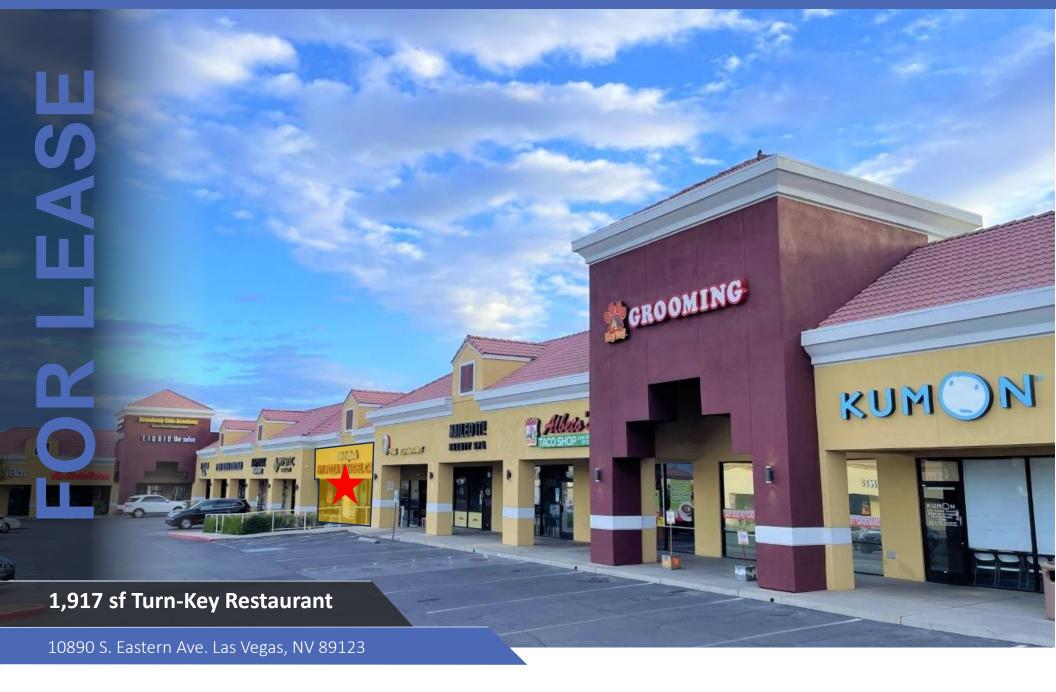

## LEASING DETAILS

Space Available:

1,917 SF

Lease Price::

\$3.00/SF

NNN:

\$0.55 PSF

## **PROPERTY HIGHLIGHTS**

- Turn-Key Restaurant with Grease trap and Hood
- Excellent demographics; over 80,000 vehicles per day
- Excellent synergy with like tenants
- Traffic Light access with easy ingress/egress
- Pylon signage available
- Interior Pictures