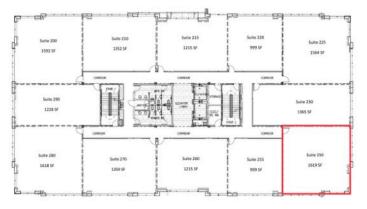

## **FOR LEASE** 1,618 ~ 1,619 OFFICE CONDO AVAILABLE

888 S Brea Canyon Rd. Suite 250 & 380 Diamond Bar, CA 91789

2ND FLOOR PLAN

RJ Realty RJ Commercial makes no guarantees, representations, or warranties of any kind, expressed or implied regarding the information including, but not limited to warranties of contend, accuracy and reliability. This publication is copyrighted property of RJ Realty and its licensors. 2023 All rights reserved.