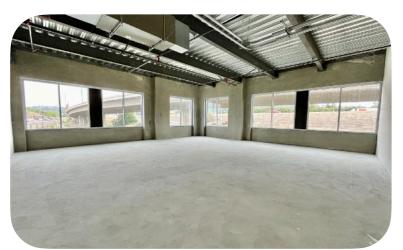

## **Space Highlights:**

- Brand New Construction Completed in 2023
- Available Spaces: Suite 250 1,619 SF & Suite 380 1,618 SF
- Space In Shell Condition Can Be Customized
- · Elevators and Public Restrooms
- Zoned Medical with Ample of Parking Spaces
- Easy Access to Freeway 60/57 Brea Canyon Exit
- · Prime Location In the Heart of Diamond Bar