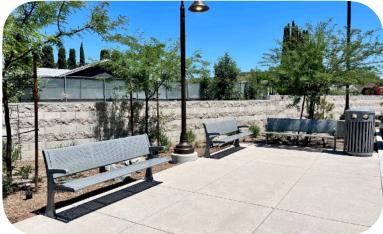

## **Space Highlights:**

- Brand New Construction Completed in 2023
- Available Spaces: Suite 250 1,619 SF & Suite 380 1,618 SF
- Space In Shell Condition Can Be Customized
- · Elevators and Public Restrooms
- Zoned Medical with Ample of Parking Spaces
- Easy Access to Freeway 60/57 Brea Canyon Exit
- · Prime Location In the Heart of Diamond Bar