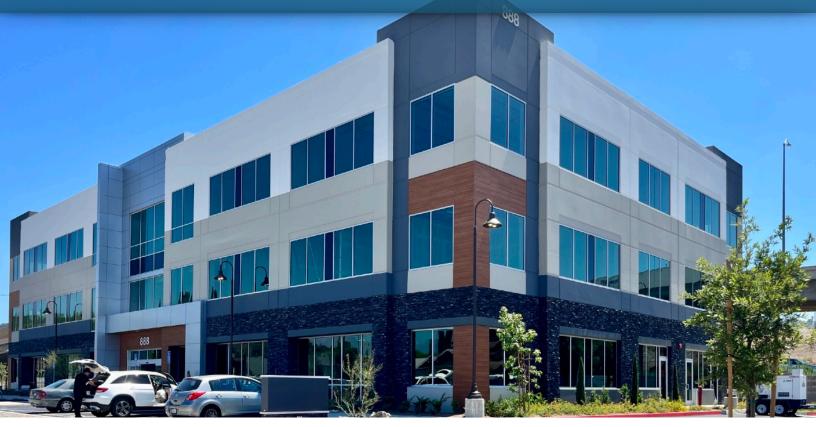

## FOR LEASE 1,618 ~ 1,619 SF OFFICE CONDO

888 S Brea Canyon Rd. Suite 250 & 380 Diamond Bar, CA 91789

## **Space Highlights:**

- Brand New Construction Completed in 2023
- Available Spaces: Suite 250 1,619 SF & Suite 380 1,618 SF
- Space In Shell Condition Can Be Customized
- · Elevators and Public Restrooms
- Zoned Medical with Ample of Parking Spaces
- Easy Access to Freeway 60/57 Brea Canyon Exit
- · Prime Location In the Heart of Diamond Bar