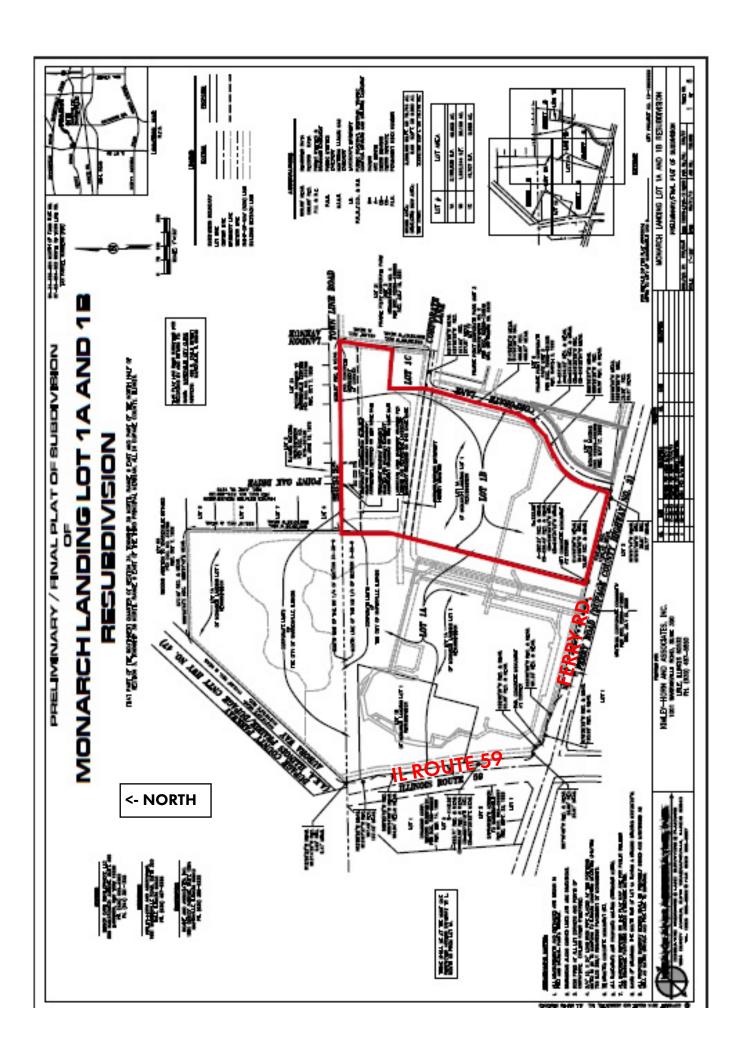

## READY TO DEVELOP: CITYGATE NORTH

25.15 acres In Naperville at CityGate North, east of Rte. 59/north of Ferry Rd., Naperville

- Parcel 0703104005
- OCI Zoning
- Across Ferry Rd. from amenity-rich CityGate Centre