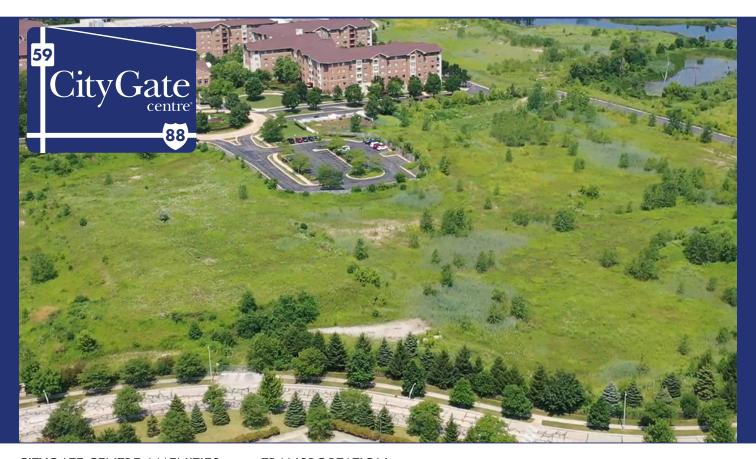

## READY TO DEVELOP: CITYGATE NORTH

25.15 acres In Naperville at CityGate North, east of Rte. 59/north of Ferry Rd., Naperville

- Parcel 0703104005
- OCI Zoning
- Across Ferry Rd. from amenity-rich CityGate Centre

## **CITYGATE CENTRE AMENITIES:**

- Hotel Arista
  - Forbes recommended
  - AAA Four Diamond
- Food, beverage & entertainment
  - Arista Coffee & Cafe
  - Che Figata
  - CityGate Grille
  - Playroom Cafe
  - Tap In Pub
  - Zorba Cocktail bar
- Domain CityGate Apartments
  - 285-unit luxury apartment building
- 366k sf/2 bldgs. Class A office
  - >86% leased
- 55k sf retail bldg.
  - 91% leased