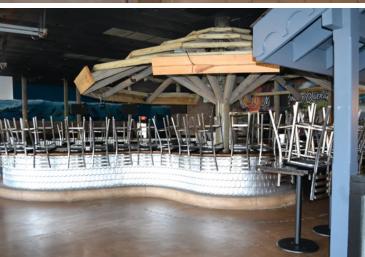

## **ABOUT PROPERTY**

- 6,722 square foot space plus large outdoor patio seating with operating overhead doors
- Fully equipped dining area and kitchen included
- Large walk-in freezer and refrigerator
- Conveniently located across the street from Patrick Henry Mall just off the I-64 and Jefferson Avenue intersection
- Ample parking

- Excellent visibility with 53,000 vehicles per day
- Completed in 2005
- Zoned: R-9 Mixed-Use District

## **DEMOGRAPHICS WITHIN 3 MILES**





2.29 AVG. HOUSEHOLD SIZE







## **AREA OVERVIEW** | 12361 Hornsby Lane, Newport News, VA 23602



## **PROPERTY IMAGES** | 12361 Hornsby Lane, Newport News, VA 23602