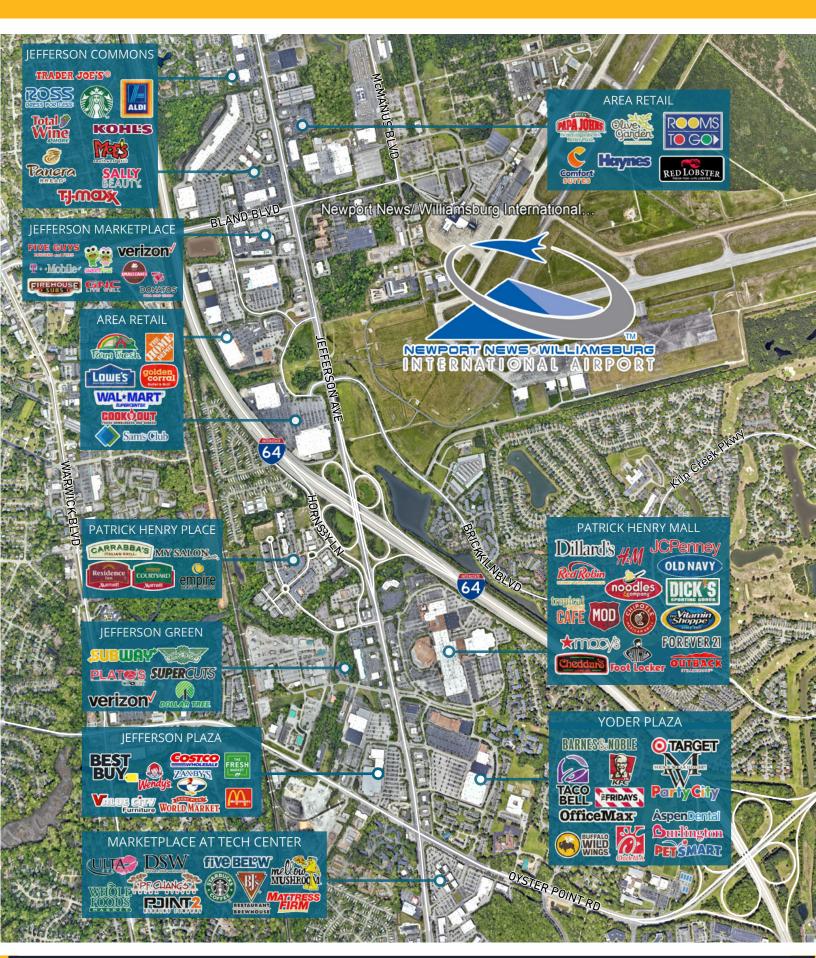

## **ABOUT PROPERTY**

- 6,722 square foot space plus large outdoor patio seating with operating overhead doors
- Fully equipped dining area and kitchen included
- Large walk-in freezer and refrigerator
- Conveniently located across the street from Patrick Henry Mall just off the I-64 and Jefferson Avenue intersection
- Ample parking

- Excellent visibility with 53,000 vehicles per day
- Completed in 2005
- Zoned: R-9 Mixed-Use District

## **DEMOGRAPHICS WITHIN 3 MILES**





2.29 AVG. HOUSEHOLD SIZE







## **AREA OVERVIEW** | 12361 Hornsby Lane, Newport News, VA 23602



## **PROPERTY IMAGES** | 12361 Hornsby Lane, Newport News, VA 23602