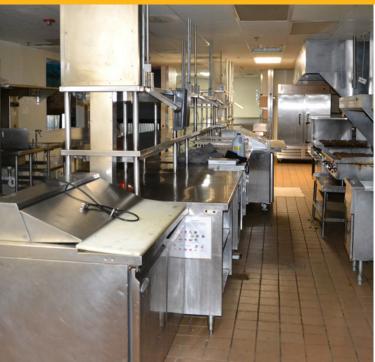

## **PROPERTY IMAGES** | 12361 Hornsby Lane, Newport News, VA 23602

## **ABOUT PROPERTY**

- 6,722 square foot space plus large outdoor patio seating with operating overhead doors
- Fully equipped dining area and kitchen included
- Large walk-in freezer and refrigerator
- Conveniently located across the street from Patrick Henry Mall just off the I-64 and Jefferson Avenue intersection
- Ample parking