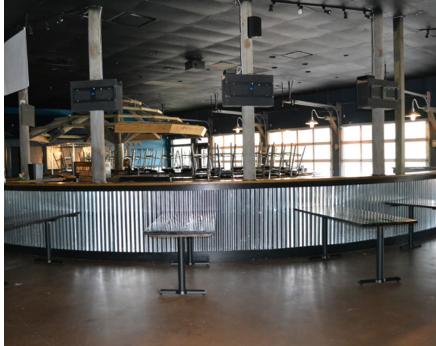

## **ABOUT PROPERTY**

- 6,722 square foot space plus large outdoor patio seating with operating overhead doors
- Fully equipped dining area and kitchen included
- Large walk-in freezer and refrigerator
- Conveniently located across the street from Patrick Henry Mall just off the I-64 and Jefferson Avenue intersection
- Ample parking

- Excellent visibility with 53,000 vehicles per day
- Completed in 2005
- Zoned: R-9 Mixed-Use District

## **DEMOGRAPHICS WITHIN 3 MILES**





2.29 AVG. HOUSEHOLD SIZE







## **AREA OVERVIEW** | 12361 Hornsby Lane, Newport News, VA 23602



## **PROPERTY IMAGES** | 12361 Hornsby Lane, Newport News, VA 23602