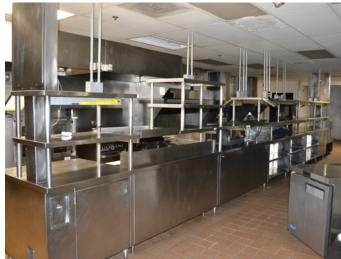

## **ABOUT PROPERTY**

- 6,722 square foot space plus large outdoor patio seating with operating overhead doors
- Fully equipped dining area and kitchen included
- Large walk-in freezer and refrigerator
- Conveniently located across the street from Patrick Henry Mall just off the I-64 and Jefferson Avenue intersection
- Ample parking

- Excellent visibility with 53,000 vehicles per day
- Completed in 2005
- Zoned: R-9 Mixed-Use District

## **DEMOGRAPHICS WITHIN 3 MILES**





2.29 AVG. HOUSEHOLD SIZE







## **AREA OVERVIEW** | 12361 Hornsby Lane, Newport News, VA 23602



## **PROPERTY IMAGES** | 12361 Hornsby Lane, Newport News, VA 23602