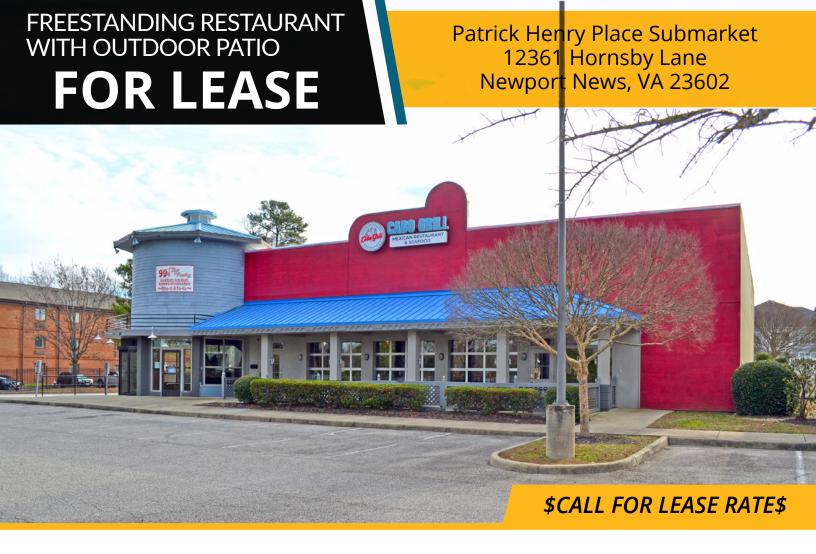

## **ABOUT PROPERTY**

- 6,722 square foot space plus large outdoor patio seating with operating overhead doors
- Fully equipped dining area and kitchen included
- Large walk-in freezer and refrigerator
- Conveniently located across the street from Patrick Henry Mall just off the I-64 and Jefferson Avenue intersection
- Ample parking

- Excellent visibility with 53,000 vehicles per day
- Completed in 2005
- Zoned: R-9 Mixed-Use District