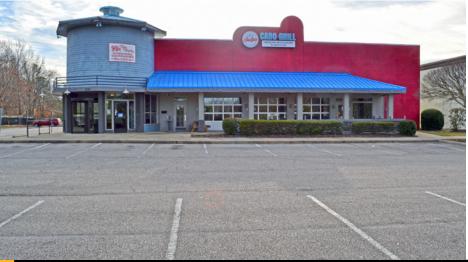

## **ABOUT PROPERTY**

- 6,722 square foot space plus large outdoor patio seating with operating overhead doors
- Fully equipped dining area and kitchen included
- Large walk-in freezer and refrigerator
- Conveniently located across the street from Patrick Henry Mall just off the I-64 and Jefferson Avenue intersection
- Ample parking

- Excellent visibility with 53,000 vehicles per day
- Completed in 2005
- Zoned: R-9 Mixed-Use District

## **DEMOGRAPHICS WITHIN 3 MILES**





2.29 AVG. HOUSEHOLD SIZE







## **AREA OVERVIEW** | 12361 Hornsby Lane, Newport News, VA 23602



## **PROPERTY IMAGES** | 12361 Hornsby Lane, Newport News, VA 23602