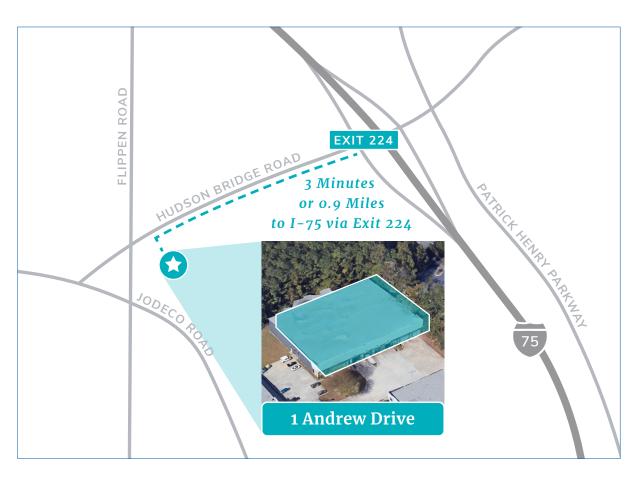

# 1 Andrew Drive

STOCKBRIDGE, GEORGIA 30281

1 Andrew Drive is a **30,000 square foot, single tenant industrial building** in the Airport/I-75 South Submarket of Atlanta. This **front load facility** is ideal for any **light industrial and service oriented users**. Built in 1997, this building offers 22' - 24' clear height, 6 dock high doors, 1 drive-in and over 1,248 square foot of office space.

## 1 Andrew Drive

STOCKBRIDGE, GEORGIA 30281