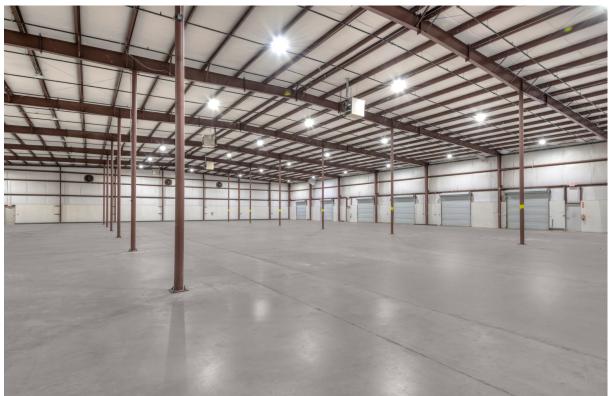

# 1 Andrew Drive

STOCKBRIDGE, GEORGIA 30281

1 Andrew Drive is a **30,000 square foot, single tenant industrial building** in the Airport/I-75 South Submarket of Atlanta. This **front load facility** is ideal for any **light industrial and service oriented users**. Built in 1997, this building offers 22' - 24' clear height, 6 dock high doors, 1 drive-in and over 1,248 square foot of office space.

#### AVAILABILITY HIGHLIGHTS

| SIZE             | 30,000 SF |
|------------------|-----------|
| OFFICE           | 1,248 SF  |
| DOCK DOORS       | 6         |
| DRIVE-IN         | 1         |
| CLEAR HEIGHT     | 22' - 24' |
| TRUCK COURT      | 100'      |
| EMPLOYEE PARKING | 23 spaces |
| LIGHTING         | LED       |