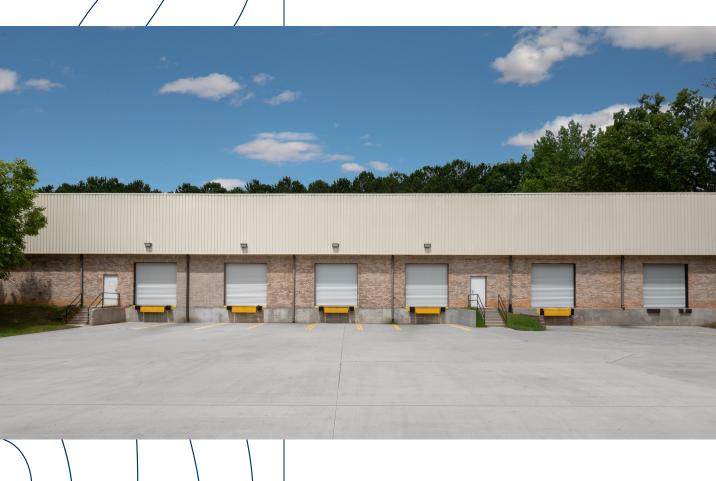

# 1 Andrew Drive

STOCKBRIDGE, GEORGIA 30281

1 Andrew Drive is a **30,000 square foot, single tenant industrial building** in the Airport/I-75 South Submarket of Atlanta. This **front load facility** is ideal for any **light industrial and service oriented users**. Built in 1997, this building offers 22' - 24' clear height, 6 dock high doors, 1 drive-in and over 1,248 square foot of office space.

#### AVAILABILITY HIGHLIGHTS

| SIZE             | 30,000 SF |
|------------------|-----------|
| OFFICE           | 1,248 SF  |
| DOCK DOORS       | 6         |
| DRIVE-IN         | 1         |
| CLEAR HEIGHT     | 22' - 24' |
| TRUCK COURT      | 100'      |
| EMPLOYEE PARKING | 23 spaces |
| LIGHTING         | LED       |