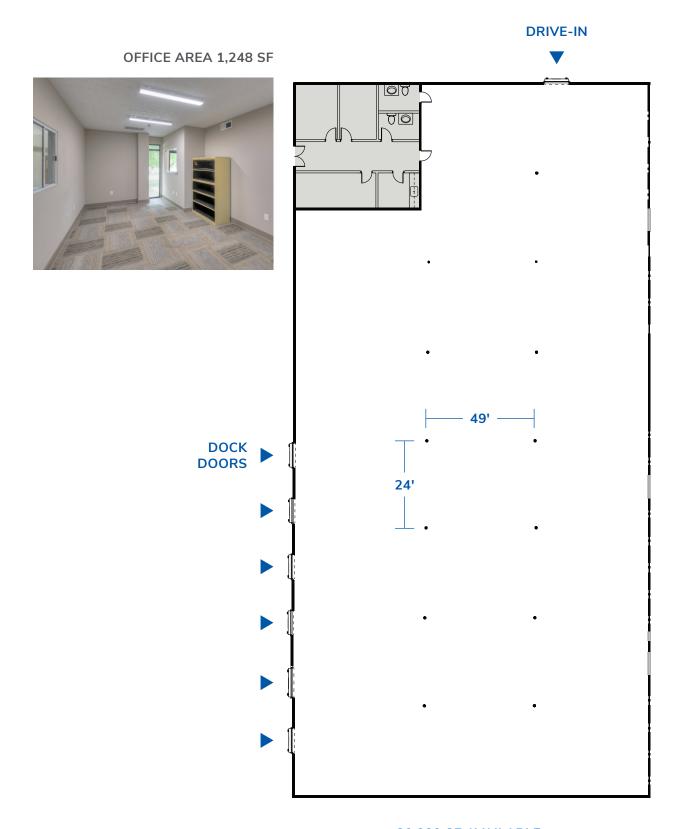

# 1 Andrew Drive

STOCKBRIDGE, GEORGIA 30281

1 Andrew Drive is a **30,000 square foot, single tenant industrial building** in the Airport/I-75 South Submarket of Atlanta. This **front load facility** is ideal for any **light industrial and service oriented users**. Built in 1997, this building offers 22' - 24' clear height, 6 dock high doors, 1 drive-in and over 1,248 square foot of office space.

#### AVAILABILITY HIGHLIGHTS

| SIZE             | 30,000 SF |
|------------------|-----------|
| OFFICE           | 1,248 SF  |
| DOCK DOORS       | 6         |
| DRIVE-IN         | 1         |
| CLEAR HEIGHT     | 22' - 24' |
| TRUCK COURT      | 100'      |
| EMPLOYEE PARKING | 23 spaces |
| LIGHTING         | LED       |

30,000 SF AVAILABLE