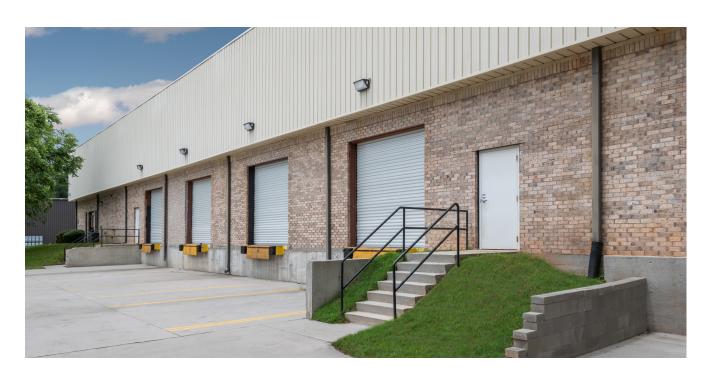

# 1 Andrew Drive

STOCKBRIDGE, GEORGIA 30281

1 Andrew Drive is a **30,000 square foot, single tenant industrial building** in the Airport/I-75 South Submarket of Atlanta. This **front load facility** is ideal for any **light industrial and service oriented users**. Built in 1997, this building offers 22' - 24' clear height, 6 dock high doors, 1 drive-in and over 1,248 square foot of office space.

#### AVAILABILITY HIGHLIGHTS

| SIZE             | 30,000 SF |
|------------------|-----------|
| OFFICE           | 1,248 SF  |
| DOCK DOORS       | 6         |
| DRIVE-IN         | 1         |
| CLEAR HEIGHT     | 22' - 24' |
| TRUCK COURT      | 100'      |
| EMPLOYEE PARKING | 23 spaces |
| LIGHTING         | LED       |