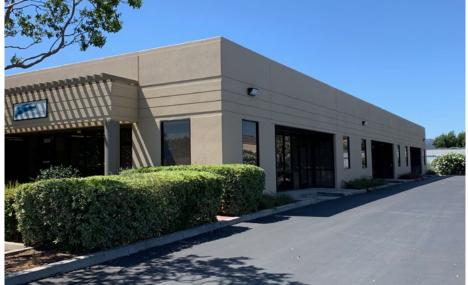

# For Lease

365 Woodview Ave, Suite 700 Morgan Hill, CA

### Office & Warehouse

- ±2,016 Square Feet
- ±1,056 Square Feet of Front Office
- One 12'x12' Grade Level Roll Up
- 200 Amp Panel (Tenant to Verify)
- Well Maintained Industrial Park
- 2/1000 Parking
- Call to Tour and for Asking Rate
- Available 3/1/25