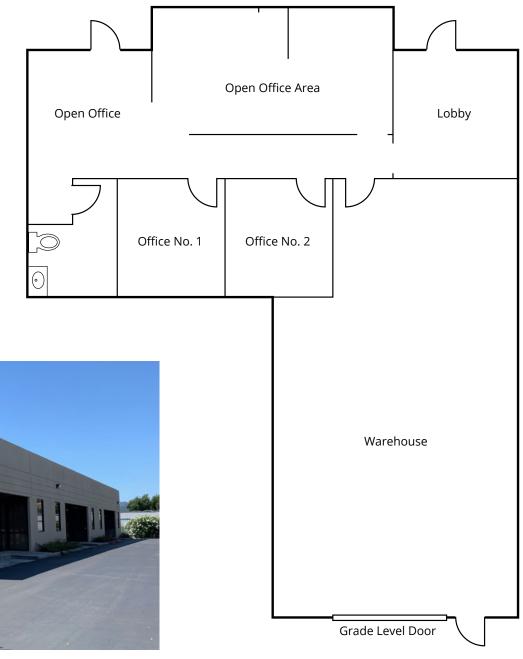

## Floor Plan

8070 Santa Teresa Blvd Suite 220 Gilroy, CA 95020 P: +1 408 282 3800 F: +1 408 282 3855 colliers.com/siliconvalley

### Office & Warehouse

- ±2,016 Square Feet
- ±1,056 Square Feet of Front Office
- One 12'x12' Grade Level Roll Up
- 200 Amp Panel (Tenant to Verify)
- Well Maintained Industrial Park
- 2/1000 Parking
- Call to Tour and for Asking Rate
- Available 3/1/25