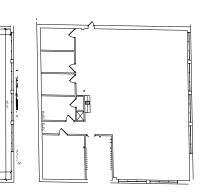

### Suite 320

- + 2,906 SF
- Space includes Reception area, two (2) private offices, breakroom, large open work space, and two (2) ADA Restrooms.

1700 W Albany Broken Arrow, OK 74012

**Floor Plan** 