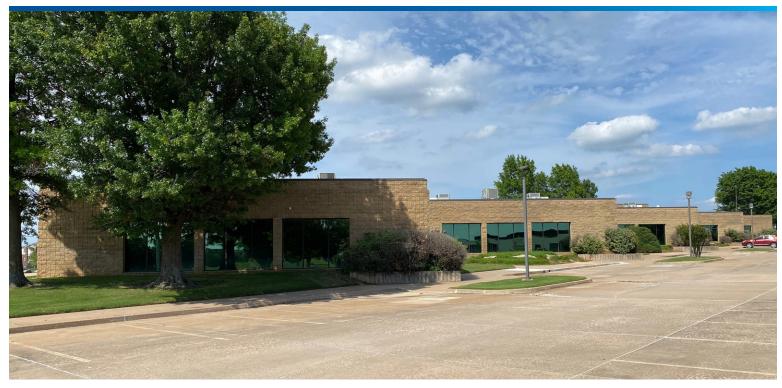

1700 W Albany Broken Arrow, OK 74012

#### **Property Features**

- SF Available: ±13,179 (Would Consider Demising)
- Available space features large, open layouts with plenty of natural light flooding the suite
- Opportunity to have suite with overhead door with large storage/flex space
- Convenient access to Broken Arrow Expressway provides easy commute from the greater Tulsa metro area
- Located near the popular Rose District
- Hotels, restaurants, retail, St. John's hospital all within a 1/2 mile of the property
- Monument signage available
- <u>+</u> 109 Parking Spaces
- Zoned CG