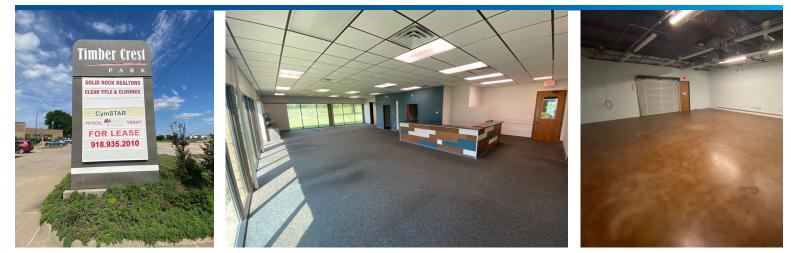

#### **Property Features**

- SF Available: ±13,179 (Would Consider Demising)
- Available space features large, open layouts with plenty of natural light flooding the suite
- Opportunity to have suite with overhead door with large storage/flex space
- Convenient access to Broken Arrow Expressway provides easy commute from the greater Tulsa metro area
- Located near the popular Rose District
- Hotels, restaurants, retail, St. John's hospital all within a 1/2 mile of the property
- Monument signage available
- <u>+</u> 109 Parking Spaces
- Zoned CG