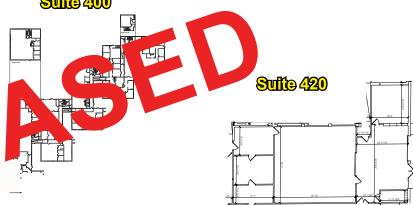

### Suite 400-420

Suff@ 400

area

- + 5,589 SF
- Space includes reception area, five (5) private offices, Conference room, and large open bullpen area
- ± 1,206 square foot climate pontrolled house
- 10'x8' dock door with shipping