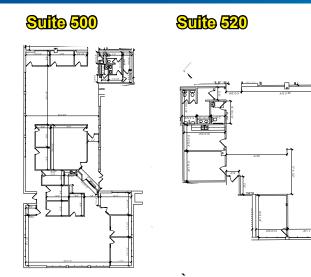

### Suite 500-521

- ± 13,179 SF
- 2 story office space
- Space includes reception area, fifteen (15) offices, conference room, Breakroom, 3 restrooms, and multiple large open work spaces/bullpen areas

Suffe 521

### Suite 400-420

Suff@ 400

area

- + 5,589 SF
- Space includes reception area, five (5) private offices, Conference room, and large open bullpen area
- ± 1,206 square foot climate pontrolled house
- 10'x8' dock door with shipping