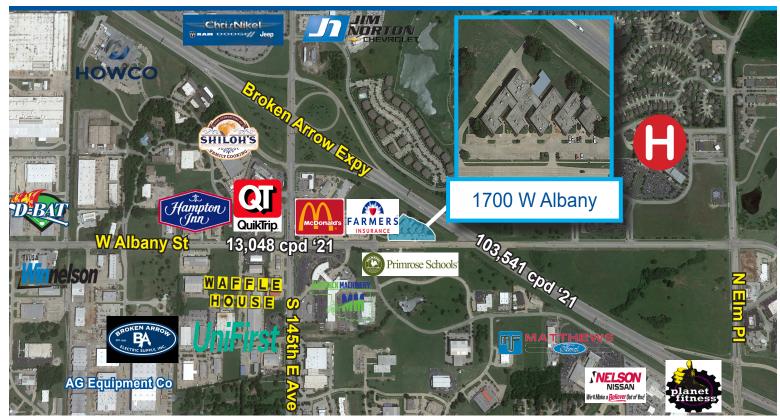

1700 W Albany Broken Arrow, OK 74012

#### **Property Features**

- SF Available: ±13,179 (Would Consider Demising)
- Available space features large, open layouts with plenty of natural light flooding the suite
- Opportunity to have suite with overhead door with large storage/flex space
- Convenient access to Broken Arrow Expressway provides easy commute from the greater Tulsa metro area
- Located near the popular Rose District
- Hotels, restaurants, retail, St. John's hospital all within a 1/2 mile of the property
- Monument signage available
- <u>+</u> 109 Parking Spaces
- Zoned CG

#### **Traffic Counts**

| Street            | Traffic Count |  |
|-------------------|---------------|--|
| Broken Arrow Expy | 103,541       |  |
| E 61st St S       | 13,048        |  |
| N Aspen Ave       | 31,474        |  |