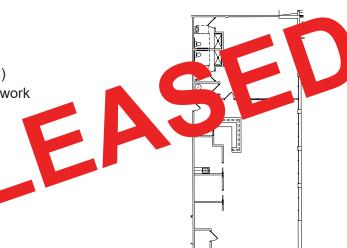

### Suite 500-521

- ± 13,179 SF
- 2 story office space
- Space includes reception area, fifteen (15) offices, conference room, Breakroom, 3 restrooms, and multiple large open work spaces/bullpen areas

Suffe 521

### Suite 320

- + 2,906 SF
- Space includes Reception area, two (2) private offices, breakroom, large open work space, and two (2) ADA Restrooms.