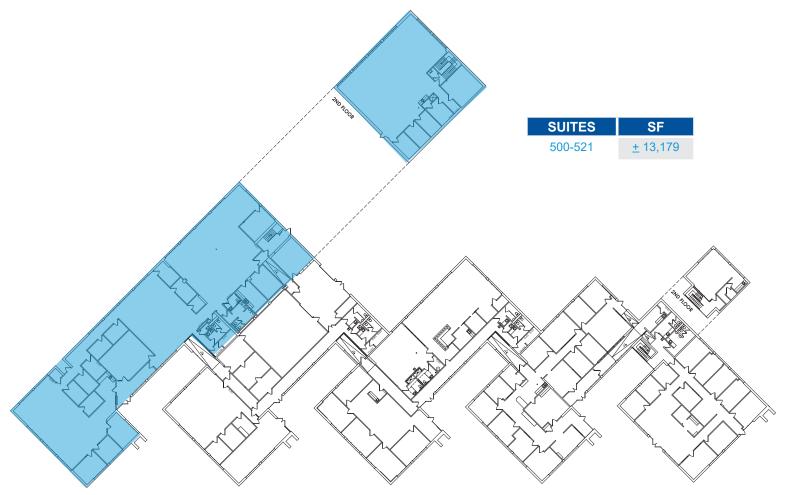

### Suite 500-521

- ± 13,179 SF
- 2 story office space
- Space includes reception area, fifteen (15) offices, conference room, Breakroom, 3 restrooms, and multiple large open work spaces/bullpen areas

Suffe 521

1700 W Albany Broken Arrow, OK 74012

**Floor Plan** 