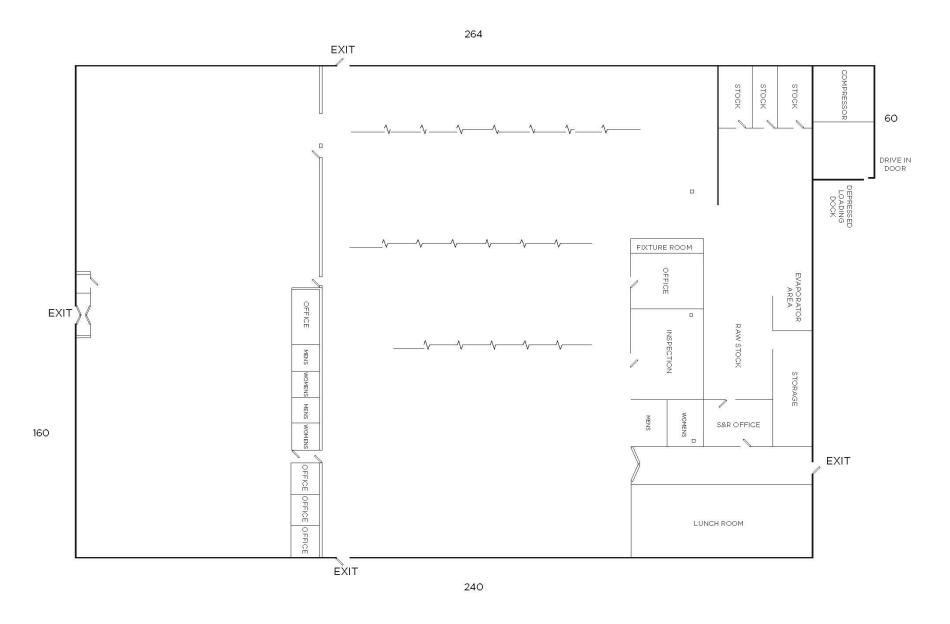

hting:                                                  | LED                                                                          |
|                | Sprinkler:                                                 | 100% Wet system                                                              |
| LOADING:       | 1 Depressed dock level door<br>1 10'x10' Drive-in door     |                                                                              |
| TAXES:         | \$61,508 / \$1.54 PSF (FY 2024)                            |                                                                              |
| ASKING RENT:   | Negotiable                                                 |                                                                              |





## **// FLOOR PLAN**





## 79 GENERAL CREIGHTON W. ABRAMS DR.

AGAWAM, MA 01001



TIM D'ADDABBO

**Executive Director** +1 860 616 1434

timothy.daddabbo@cushwake.com