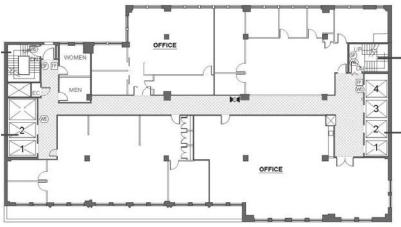

#### **Facts**

- 2,755 rentable sq ft
- Furnished
- South facing unit across from passenger elevators
- Three offices, conference room, and wet pantry
- Spacious area with concrete floors