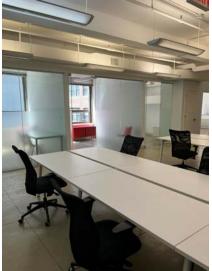

#### **Facts**

- 2,755 rentable sq ft
- Furnished
- South facing unit across from passenger elevators
- Three offices, conference room, and wet pantry
- Spacious area with concrete floors