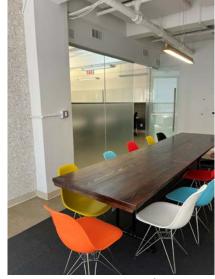

#### **Facts**

- 2,755 rentable sq ft
- Furnished
- South facing unit across from passenger elevators
- Three offices, conference room, and wet pantry
- Spacious area with concrete floors