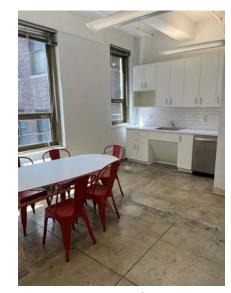

#### **Facts**

- 2,755 rentable sq ft
- Furnished
- South facing unit across from passenger elevators
- Three offices, conference room, and wet pantry
- Spacious area with concrete floors