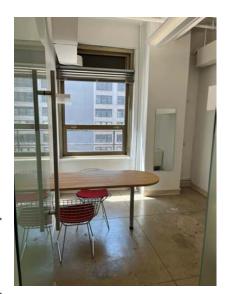

#### **Facts**

- 2,755 rentable sq ft
- Furnished
- South facing unit across from passenger elevators
- Three offices, conference room, and wet pantry
- Spacious area with concrete floors