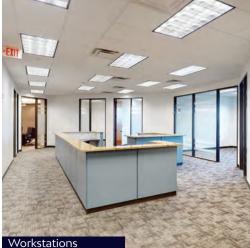

PROFESSIONAL BUSINESS ADDRESS 24/7 SECURE ACCESS ONE (1) TO THREE (3) YEAR LEASE TERMS LOCKABLE AND PRIVATE OFFICE CONFERENCE ROOM WITH STATE OF THE ART AUDIO & VISUAL EQUIPMENT BREAK ROOM PROVIDING FRESH COFFEE & WATER HIGH SPEED WIRELESS INTERNET & PHONE SERVICE (\$165/MONTH) HD TV'S PROVIDED IN EACH OFFICE MAIL & PACKAGE RECEPTION AND DELIVERY COPIER & PRINTER SERVICES PROVIDED COMPLIMENTARY TENANT AND VISITOR PARKING ON-SITE PROPERTY MANAGEMENT