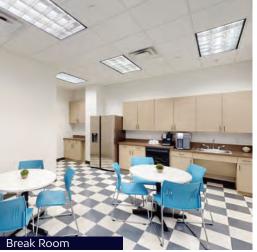

PROFESSIONAL BUSINESS ADDRESS 24/7 SECURE ACCESS ONE (1) TO THREE (3) YEAR LEASE TERMS LOCKABLE AND PRIVATE OFFICE CONFERENCE ROOM WITH STATE OF THE ART AUDIO & VISUAL EQUIPMENT BREAK ROOM PROVIDING FRESH COFFEE & WATER HIGH SPEED WIRELESS INTERNET & PHONE SERVICE (\$165/MONTH) HD TV'S PROVIDED IN EACH OFFICE MAIL & PACKAGE RECEPTION AND DELIVERY COPIER & PRINTER SERVICES PROVIDED COMPLIMENTARY TENANT AND VISITOR PARKING ON-SITE PROPERTY MANAGEMENT