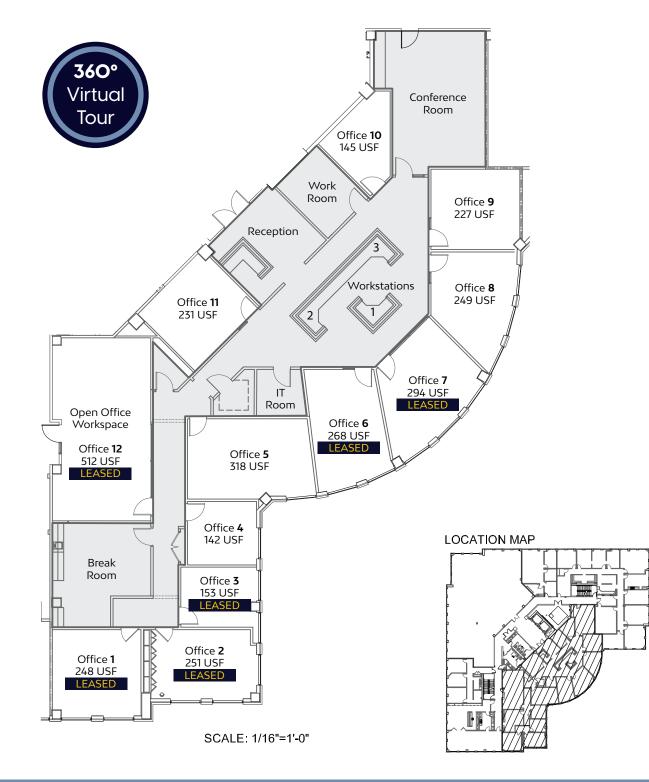

- Office 1 248 USF LEASED
- Office 2 251 USF LEASED
- Office 3 153 USF LEASED
- Office 4 142 USF \$1,450/Month
- Office 5 318 USF \$2,800/Month
- Office 6 268 USF LEASED
- Office 7 294 USF LEASED
- Office 8 249 USF \$2,300/Month
- Office 9 227 USF \$2,100/Month
- Office 10 145 USF \$1,200/Month
- Office 11 231 USF \$1,800/Month
- Office 12 512 USF LEASED
- Workstations (3) \$300/Month