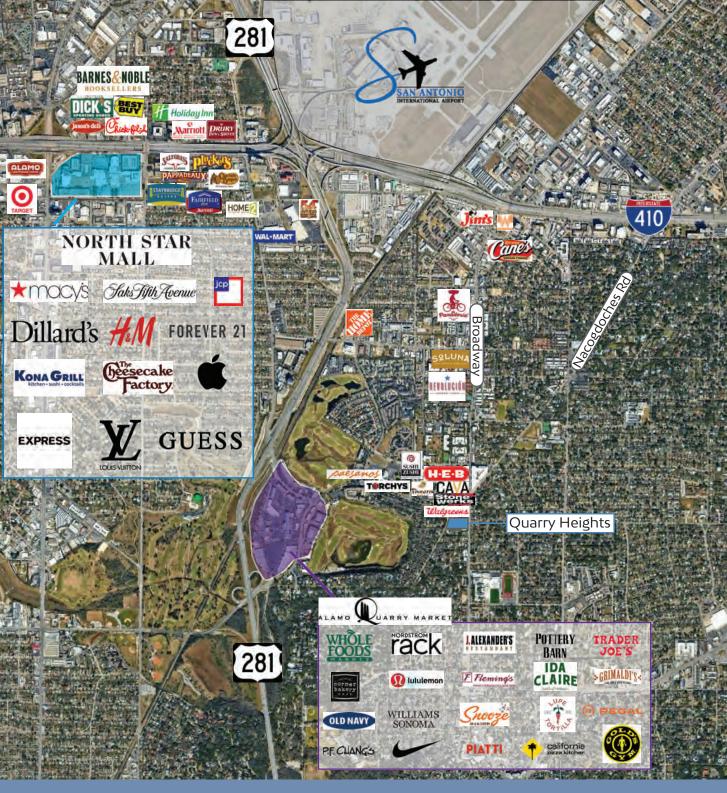

NORTH CENTRAL SUBMARKET EXCELLENT ACCESS TO BROADWAY, BASSE, HIGHWAY 281 AND LOOP 410 WITHIN MINUTES OF ALAMO HEIGHTS, TERRELL HILLS AND OLMOS PARK ADJACENT TO LINCOLN HEIGHTS PLAZA AND WITHIN 3 MINUTES TO ALAMO QUARRY MARKET

#### **DRIVE TIMES**

Alamo Quarry Market 3 Min

San Antonio International Airport 6 Min

> **Downtown San Antonio** 13 Min

> > Stone Oak 15 Min

La Cantera 20 Min

Shawn Gulley | 210.805.3333 | shawn@worthsa.com