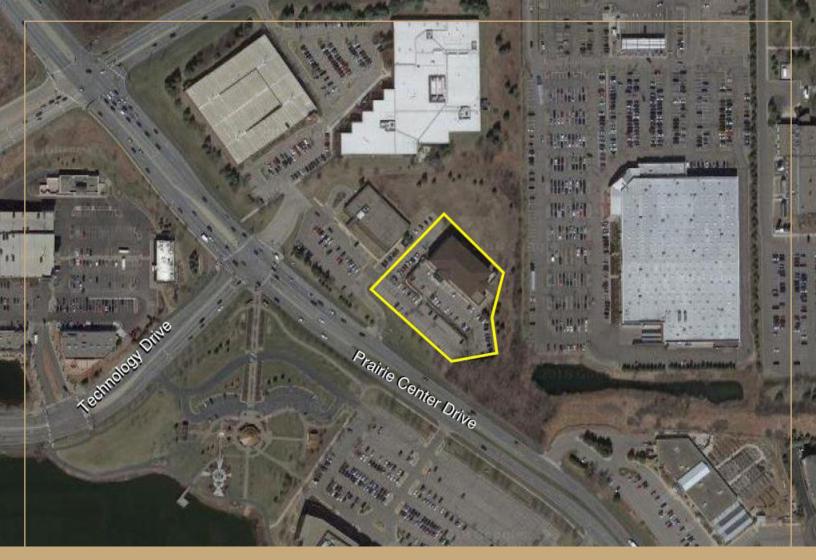

# **800 PRAIRIE CENTER**

800 Prairie Center Drive + Eden Prairie, MN 55344

- 43,083 SF Two-Story Medical Office Building
- Located off Hwy 212 with immediate access to I-494
- Adjacent to the Eden Prairie Lifetime Club
- Close proximity to many hotels, restaurants, and regional shopping mall Eden Prairie Center

#### AMENITIES

- Located off Hwy 212 with immediate access to I-494
- Adjacent to the Eden Prairie Lifetime Club
- Close proximity to many hotels, restaurants, and regional shopping mall Eden Prairie Center
- Building conference room and vending area
- 140 parking stalls
- Superb glass-line
- Underground executive parking
- Storage available