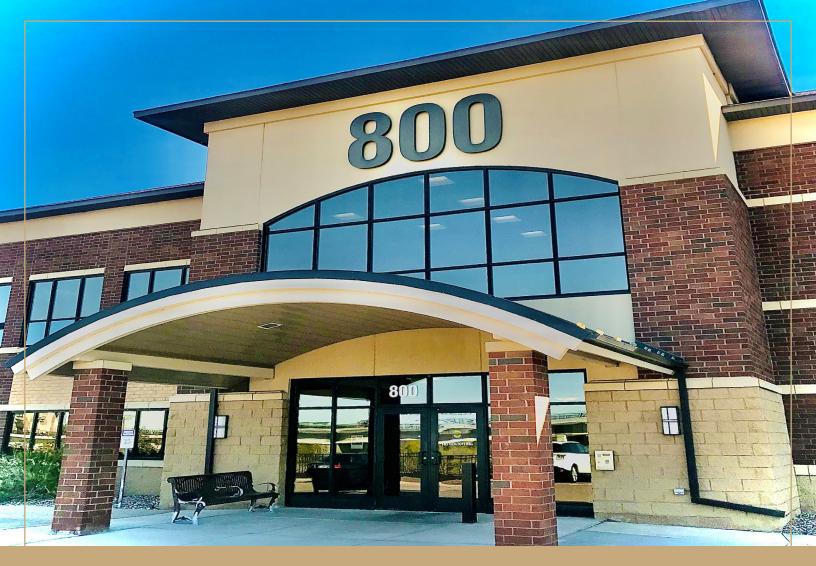

# **800 PRAIRIE CENTER**

800 Prairie Center Drive + Eden Prairie, MN 55344

- 43,083 SF Two-Story Medical Office Building
- Located off Hwy 212 with immediate access to I-494
- Adjacent to the Eden Prairie Lifetime Club
- Close proximity to many hotels, restaurants, and regional shopping mall Eden Prairie Center

## 800 PRAIRIE CENTER 800 Prairie Center Drive + Eden Prairie, MN 55344