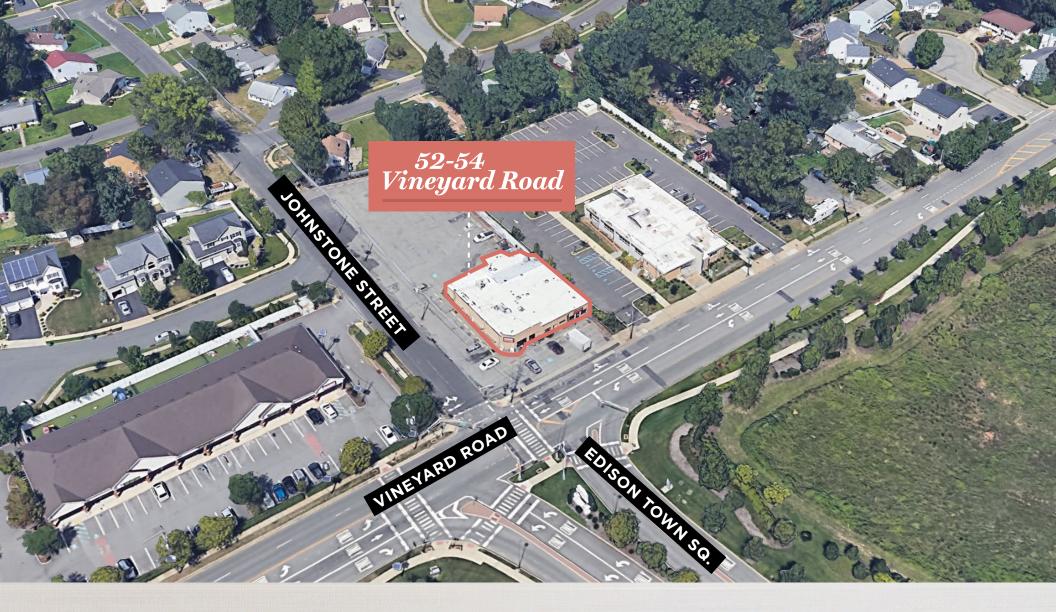

### Space Features

- 1 Story, 2 Unit, 6,569 SF commercial building
- Lot size: 30,102 sf
- Situated opposite Edison Towne Square with co-tenancy consisting of Sams Club, Starbucks and Top Golf
- Fully built out Sports Bar with license to sell Packaged Good Liquor
- At signalized corner surrounded by retail, restaurants, and households
- Easy access to Route 1, NJ Turnpike, Route 287, and Garden State Parkway
- Suitable for conversion to general or medical office space