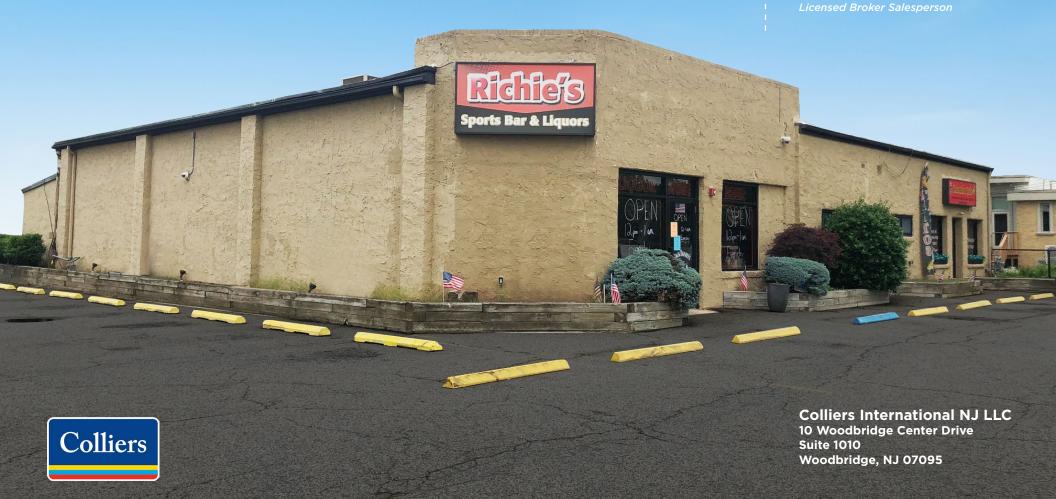

# 52-54 Vineyard Road

6,569 SF | FOR SALE

CONTACT

### Space Features

- 1 Story, 2 Unit, 6,569 SF commercial building
- Lot size: 30,102 sf
- Situated opposite Edison Towne Square with co-tenancy consisting of Sams Club, Starbucks and Top Golf
- Fully built out Sports Bar with license to sell Packaged Good Liquor
- At signalized corner surrounded by retail, restaurants, and households
- Easy access to Route 1, NJ Turnpike, Route 287, and Garden State Parkway
- Suitable for conversion to general or medical office space