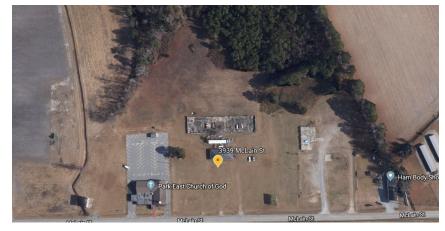

#### 3939 McLain St., Goldsboro, NC 27534, 13 acre lot for lease

- 13 acre lot of land located at 3939 McLain Street, Goldsboro, NC 27534.
- Great visibility from Highway 70.
- Adjacent to Wayne County Industrial Park.
- 5 minutes from the Seymour Johnson Air Force Base.
- This property is conveniently located near several restaurants and retail shops, such as, Berkley Mall, Goldsboro Promenade, and the famous Wilber BBQ.
- Ideal for retail, flex, and mini-storage opportunities.
- Zoning: GB
- Utilities: City
- Will consider a Build to Suit for a single or multi-tenant building.