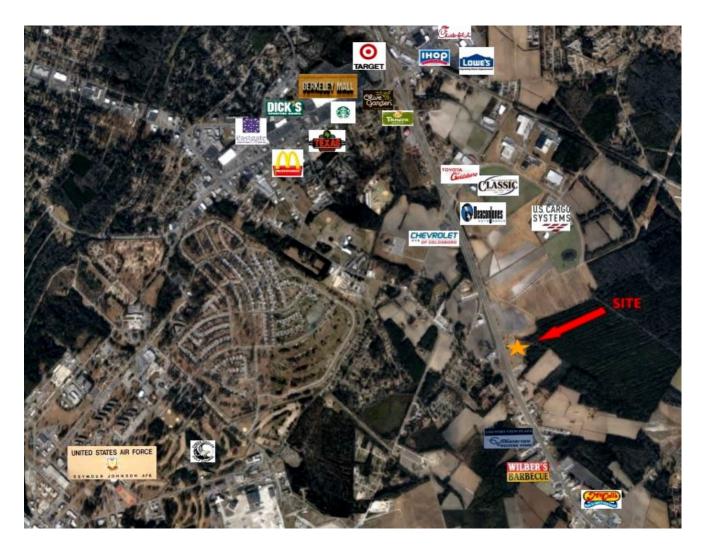

## **AERIAL VIEW**

**INDUSTRIAL** 

RETAIL

#### 3939 McLain St., Goldsboro, NC 27534 13 acre lot for lease

Emory E. Croom III 416 Battleground Avenue Greensboro, NC 27401 Managing Partner 336.235.2080 emory@accrealestate.com

#### 3939 McLain St., Goldsboro, NC 27534 13 acre lot for lease

Some of the highlighted restaurants and retailers nearby this great location include: IHOP, Dunkin Donuts, McDonalds, Sonic, Texas Roadhouse, Panera Bread, Starbucks, Target, Walmart Neighborhood Market, Verizon, Olive Garden, and more!