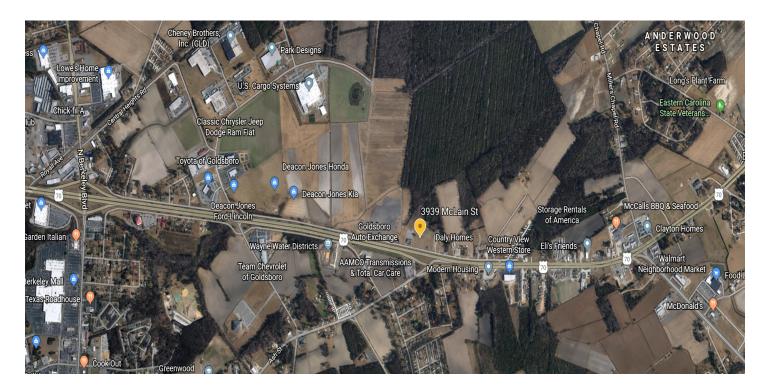

### **NEARBY**

INDUSTRIAL RETAIL

#### 3939 McLain St., Goldsboro, NC 27534 13 acre lot for lease

Some of the highlighted restaurants and retailers nearby this great location include: IHOP, Dunkin Donuts, McDonalds, Sonic, Texas Roadhouse, Panera Bread, Starbucks, Target, Walmart Neighborhood Market, Verizon, Olive Garden, and more!