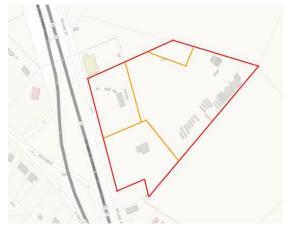

#### 3939 McLain St., Goldsboro, NC 27534, 13 acre lot for lease

- 13 acre lot of land located at 3939 McLain Street, Goldsboro, NC 27534.
- Great visibility from Highway 70.
- Adjacent to Wayne County Industrial Park.
- 5 minutes from the Seymour Johnson Air Force Base.
- This property is conveniently located near several restaurants and retail shops, such as, Berkley Mall, Goldsboro Promenade, and the famous Wilber BBQ.
- Ideal for retail, flex, and mini-storage opportunities.
- Zoning: GB
- Utilities: City
- Will consider a Build to Suit for a single or multi-tenant building.