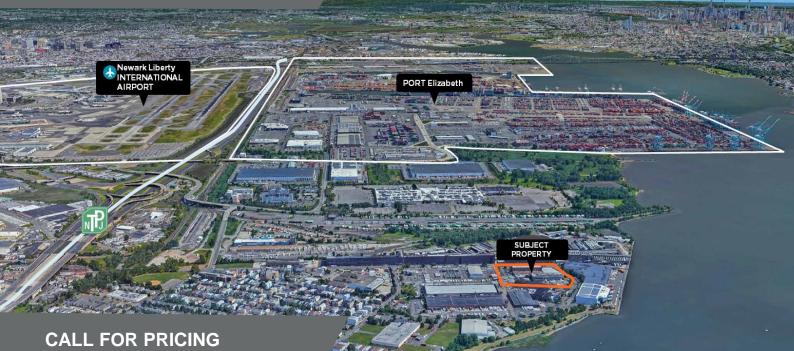

# **PORT NEWARK INDUSTRIAL SITE** 7 SLATER DRIVE, ELIZABETH, NJ Two Units Available: 28,900 SF & 35,000 SF

# **PORT NEWARK INDUSTRIAL SITE** 7 SLATER DRIVE, ELIZABETH, NJ

Two Units Available: 28,900 SF & 35,000 SF

CHARLES FERN +1 732 243 3101 chuck.fern@cushwake.com

TORSTEN THALER +1 732 243 3060 torsten.thaler@cushwake.com THOMAS D. TUCCI, SIOR +1 732 243 3120 thomas.tucci@cushwake.com