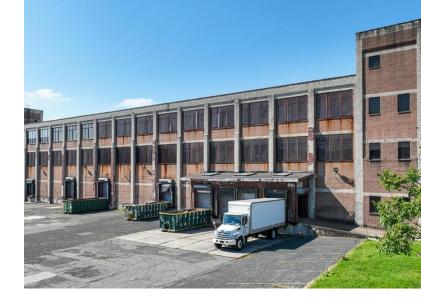

### 28,900 SF Total

- 1<sup>st</sup> Floor
- 27' Clear Ceiling Height
- 2 Interior Loading Docks
- 1 Oversize Drive-in Door
- Column-Free
- 8 Trailer Spots

### 35,000 SF Total - Divisible

- 17,500 SF 2<sup>nd</sup> Floor
- 17,500 SF 3rd Floor
- 12' 14' Ceiling Height
- Freight Elevator
- 4 Dedicated Loading Docks
- 1 Drive-in Door
- Bathrooms on both floors
- Taxes & CAM \$2.86/SF