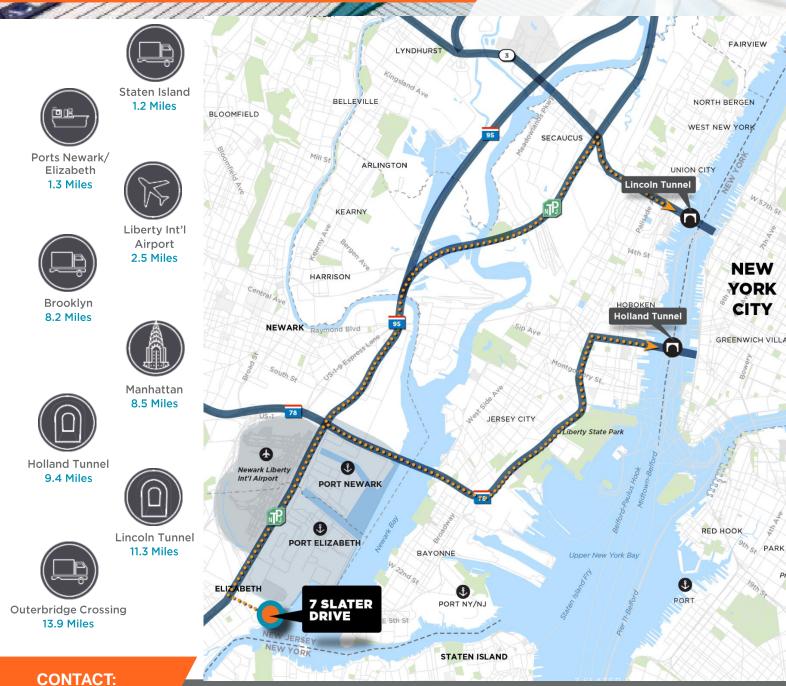

# **PORT NEWARK INDUSTRIAL SITE** 7 SLATER DRIVE, ELIZABETH, NJ Two Units Available: 28,900 SF & 35,000 SF

# **PORT NEWARK INDUSTRIAL SITE** 7 SLATER DRIVE, ELIZABETH, NJ

Two Units Available: 28,900 SF & 35,000 SF

CHARLES FERN +1 732 243 3101 chuck.fern@cushwake.com

TORSTEN THALER +1 732 243 3060 torsten.thaler@cushwake.com THOMAS D. TUCCI, SIOR +1 732 243 3120 thomas.tucci@cushwake.com