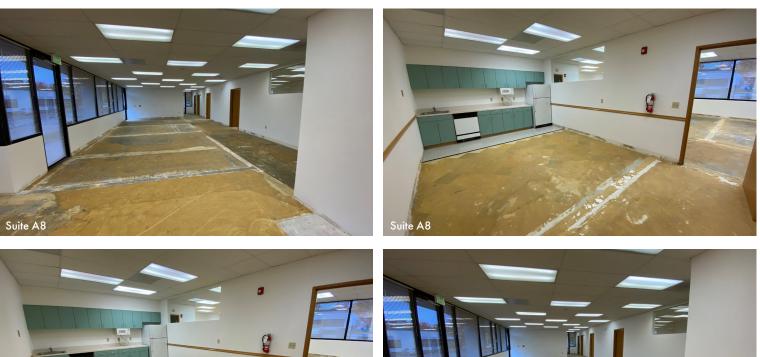

# FOR LEASE

PHOTOS & SITE PLAN

For more information or a property tour, please contact:

### OFFICE SPACE AVAILABLE FOR LEASE DETAILS – Call for pricing

| Suite             | Size       | Extras         |
|-------------------|------------|----------------|
| A3                | ± 3,030 SF |                |
| A4                | ± 2,697 SF | w/ kitchenette |
| Α7                | ± 1,493 SF |                |
| A8                | ± 2,759 SF | w/ kitchenette |
| Combined A Suites | ± 9,979 SF |                |
| C4                | ± 5,500 SF |                |