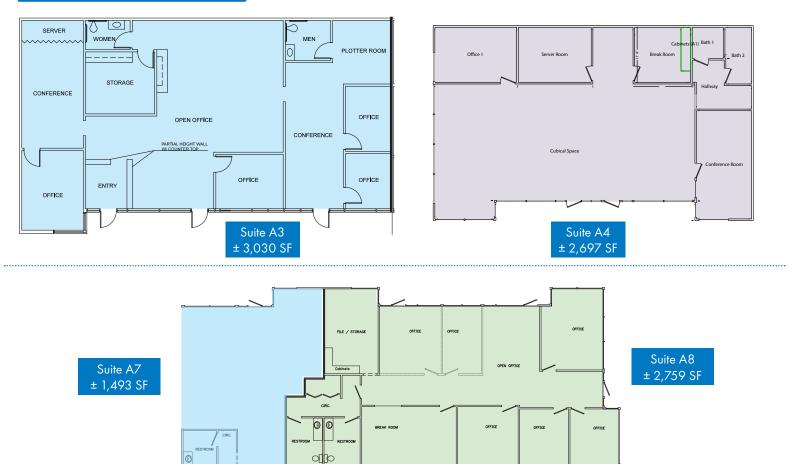

### OFFICE SPACE AVAILABLE FOR LEASE DETAILS – Call for pricing

| Suite             | Size       | Extras         |
|-------------------|------------|----------------|
| A3                | ± 3,030 SF |                |
| A4                | ± 2,697 SF | w/ kitchenette |
| Α7                | ± 1,493 SF |                |
| A8                | ± 2,759 SF | w/ kitchenette |
| Combined A Suites | ± 9,979 SF |                |
| C4                | ± 5,500 SF |                |

#### FLOOR PLANS

For more information or a property tour, please contact: