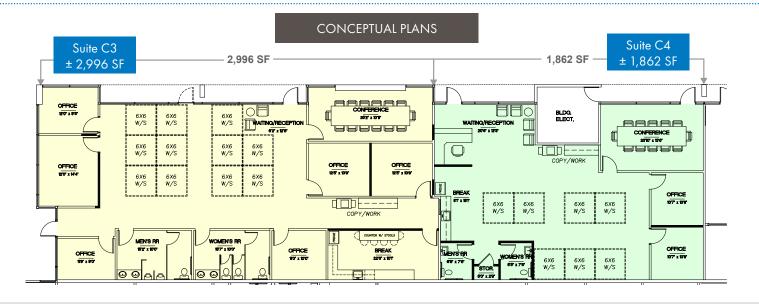

### OFFICE SPACE AVAILABLE FOR LEASE DETAILS – Call for pricing

| Suite             | Size       | Extras         |
|-------------------|------------|----------------|
| A3                | ± 3,030 SF |                |
| A4                | ± 2,697 SF | w/ kitchenette |
| Α7                | ± 1,493 SF |                |
| A8                | ± 2,759 SF | w/ kitchenette |
| Combined A Suites | ± 9,979 SF |                |
| C4                | ± 5,500 SF |                |

#### FLOOR PLANS

For more information or a property tour, please contact: