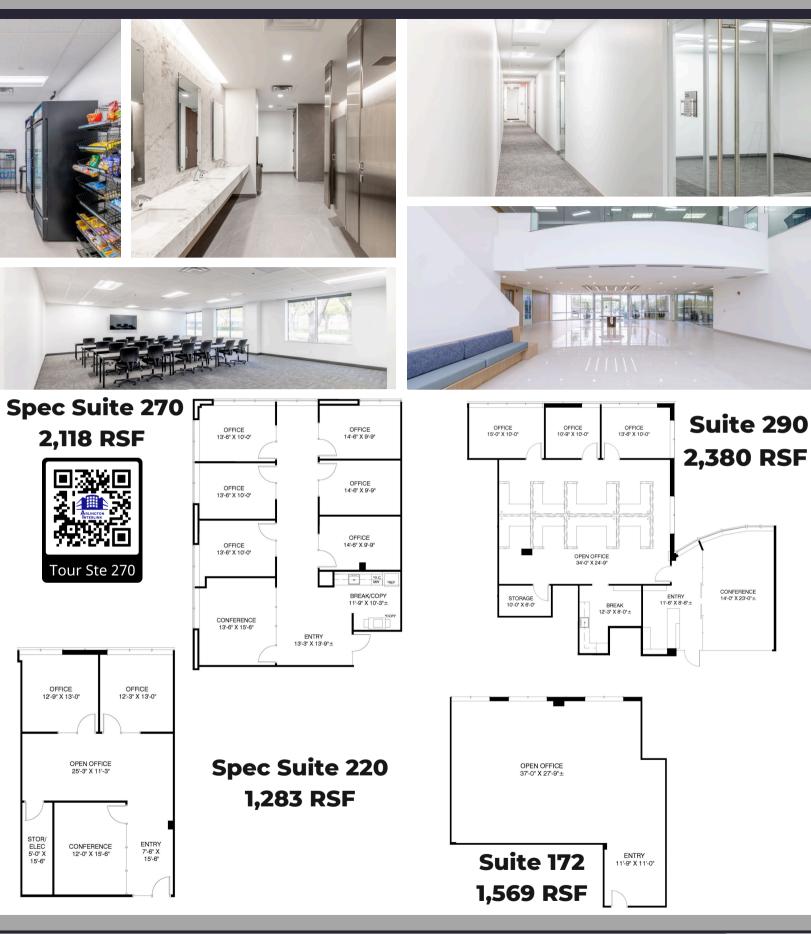

## ARLINGTON, TX 76006

**1701 E LAMAR** 

1701

- Million-dollar lobby and corridor renovation occurred in Q1 2023
- Move in ready spec suites
- Parks Panty on site
- Shared conference facility (free)
- Local ownership who provides onsite management and engineering
- Monument signage available