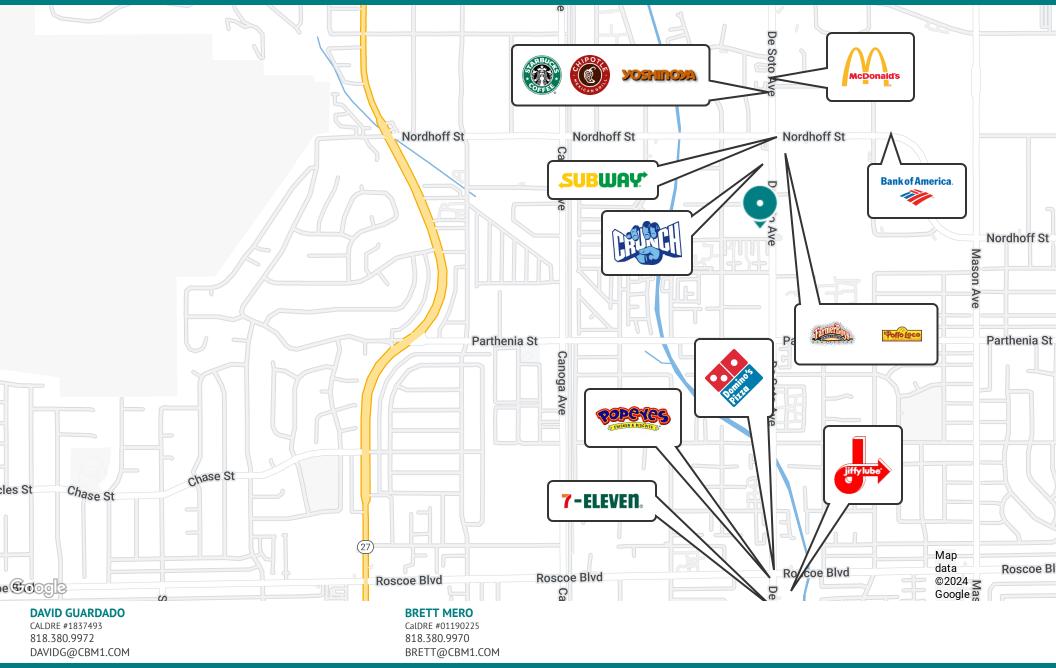

#### **NEIGHBORING RETAILERS**

| DEMOGRAPHICS      | 1 MILE   | 2 MILES  | 3 MILES  |
|-------------------|----------|----------|----------|
| Total Households  | 7,922    | 30,698   | 62,500   |
| Total Population  | 24,326   | 97,098   | 196,881  |
| Average HH Income | \$62,417 | \$72,866 | \$76,365 |