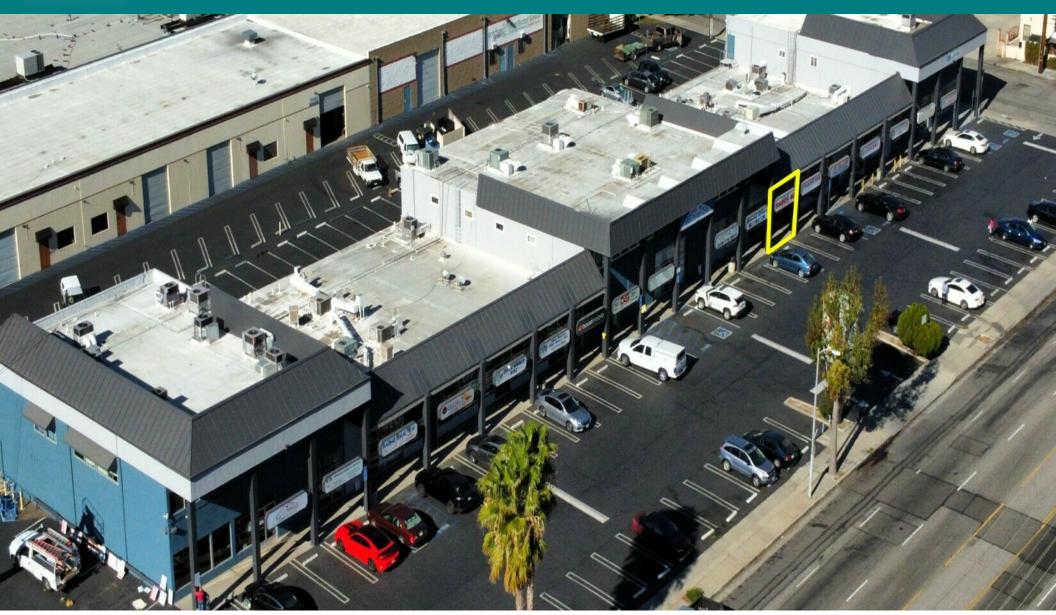

### **PROPERTY SUMMARY**

DE SOTO PLAZA CENTER | 8901-8941 DE SOTO AVE, CANOGA PARK, CA 91304-1966

**BROCHURE | PAGE 3** 

#### **OFFERING SUMMARY**

| Lease Rate:    | \$1.20 - 2.57 SF/month (Full Service; MG;<br>NNN) |
|----------------|---------------------------------------------------|
| Available SF:  | 227 - 1,000 SF                                    |
| Building Size: | 4,600 SF                                          |