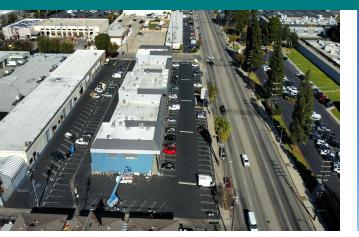

# FOR LEASE

DE SOTO PLAZA CENTER 8901-8941 DE SOTO AVE | CANOGA PARK, CA 91304-1966

### FEATURES & AMENITIES

DE SOTO PLAZA CENTER | 8901-8941 DE SOTO AVE, CANOGA PARK, CA 91304-1966

### FEATURES & AMENITIES

- Approx. 1000 SF Retal space
- Approximately 227 SF, 350 SF and 633 sf Offices Available
- Convenient Ingress and Egress
- Front and Rear Access
- Plenty of Onsite Parking
- High Traffic Shopping Corridor
- Lease rate does not include utilities, property expenses or building services
- Located in-line with other retail
- Central Air and Heating
- Private Restrooms
- Drop Ceilings