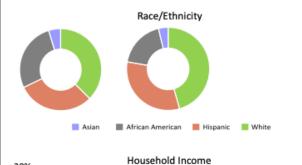

## **Demographics**

# **Area Profile**

Average Household Income \$100,943

Average Age 38.1

Some College