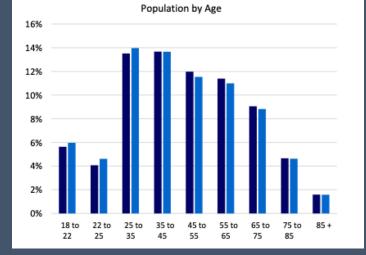

## **Demographics**

# **Area Profile**

Average Household Income \$100,943

Average Age 38.1

Some College