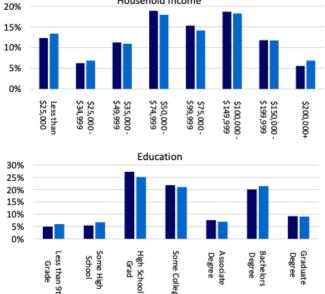

## **Demographics**

# **Area Profile**

Average Household Income \$100,943

Average Age 38.1

Some College

#### Legend

5 Mile Radius

20 Minute Drive Time

Less than Grade

94