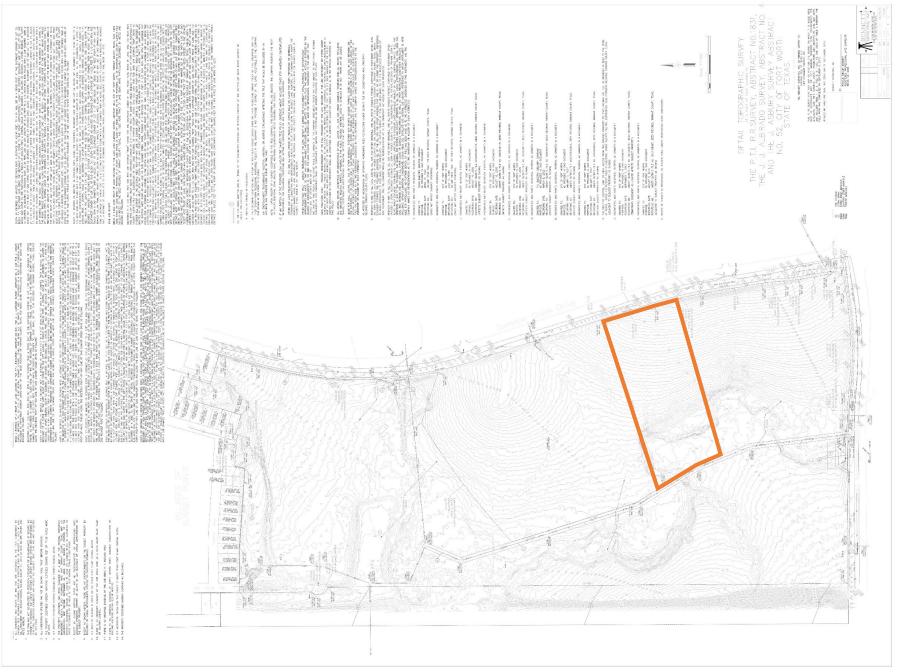

n the corner of West Risinger Road and Summer Creek Drive in a growing part of Fort Worth, Texas. Zoned PD 1152. The property is surrounded with rooftops with highway visibility from the Chisolm Trail Parkway Toll Road. This site is ideal for value office, medical office space or a residential neighborhood. The site is partially located within a flood plain only allowing for 4.32 acres to be developed.

## 6.15 Acres

Office | Retail | Flex | Medical

PD 1152

West Risinger Road and Summer Creek Drive

Asking Price: \$2,171,901.60

## **Site Aerials**



## **Site Aerials**



## **Demographics**

# **Area Profile**





Average Household Income \$100,943



Average Age 38.1









Some College

#### Legend



5 Mile Radius

20 Minute Drive Time

Less than Grade

94

## **ALTA Survey**



## PLAT





Fort Worth Property

## Looking for more info?

To request additional information on this property, or to submit an offer, <u>click here</u>.