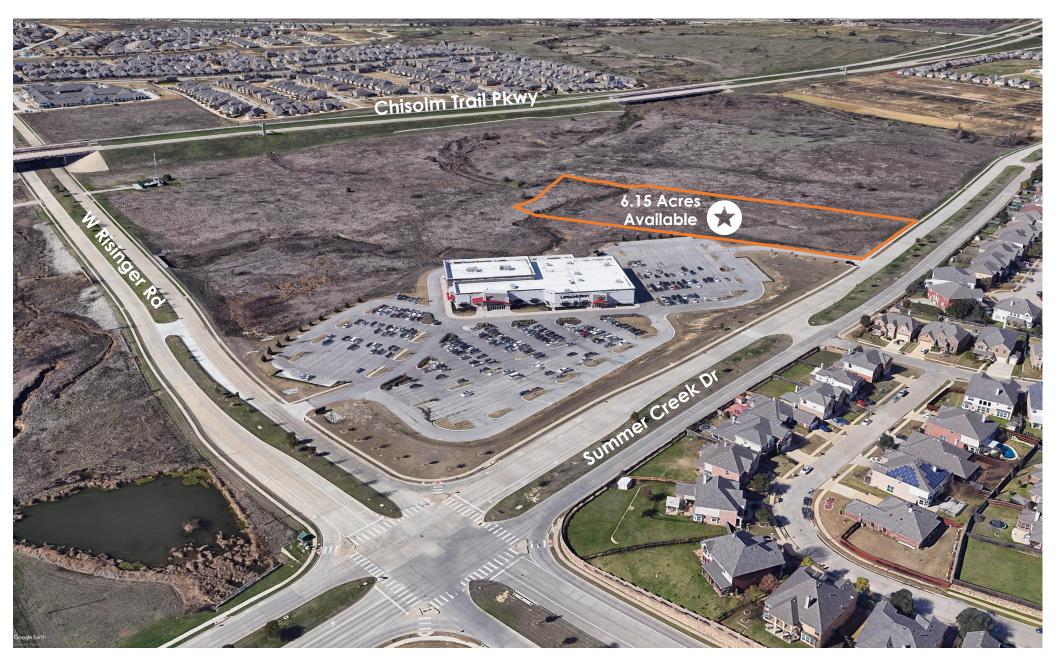

## **Site Aerials**

## **Site Overview**

Located on the corner of West Risinger Road and Summer Creek Drive in a growing part of Fort Worth, Texas. Zoned PD 1152. The property is surrounded with rooftops with highway visibility from the Chisolm Trail Parkway Toll Road. This site is ideal for value office, medical office space or a residential neighborhood. The site is partially located within a flood plain only allowing for 4.32 acres to be developed.