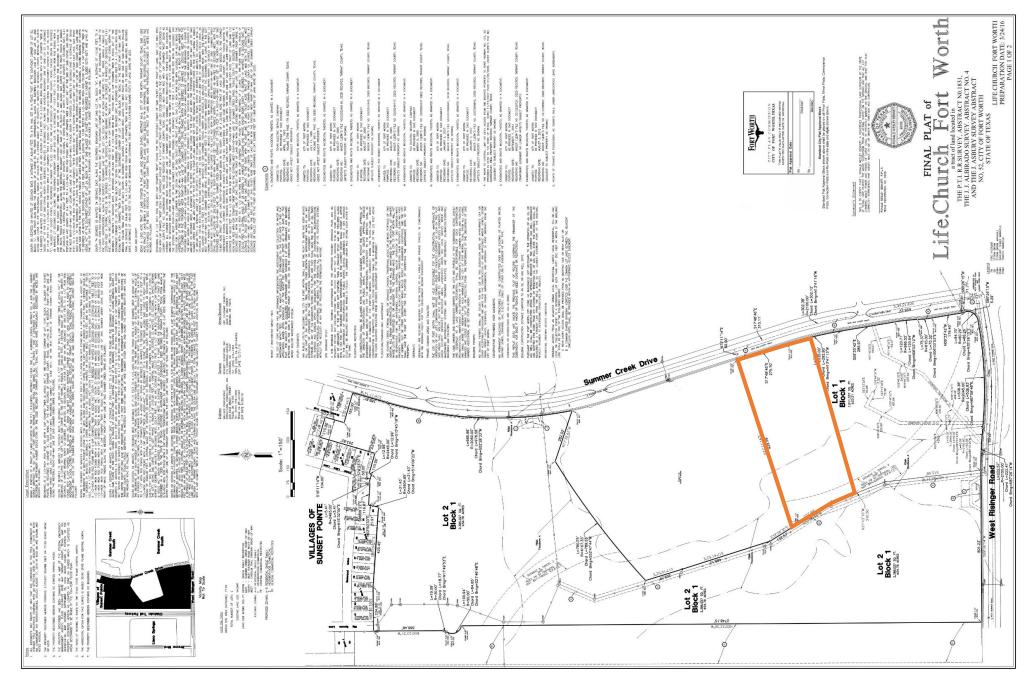

r of West Risinger Road and Summer Creek Drive in a growing part of Fort Worth, Texas. Zoned PD 1152. The property is surrounded with rooftops with highway visibility from the Chisolm Trail Parkway Toll Road. This site is ideal for value office, medical office space or a residential neighborhood. The site is partially located within a flood plain only allowing for 4.32 acres to be developed.

## 6.15 Acres

Office | Retail | Flex | Medical

PD 1152

West Risinger Road and Summer Creek Drive

Asking Price: \$2,171,901.60

## **Site Aerials**



## **Site Aerials**



## **Demographics**

# **Area Profile**





Average Household Income \$100,943



Average Age 38.1









Some College

#### Legend



5 Mile Radius

20 Minute Drive Time

Less than Grade

94

## **ALTA Survey**



## PLAT





Fort Worth Property

## Looking for more info?

To request additional information on this property, or to submit an offer, <u>click here</u>.