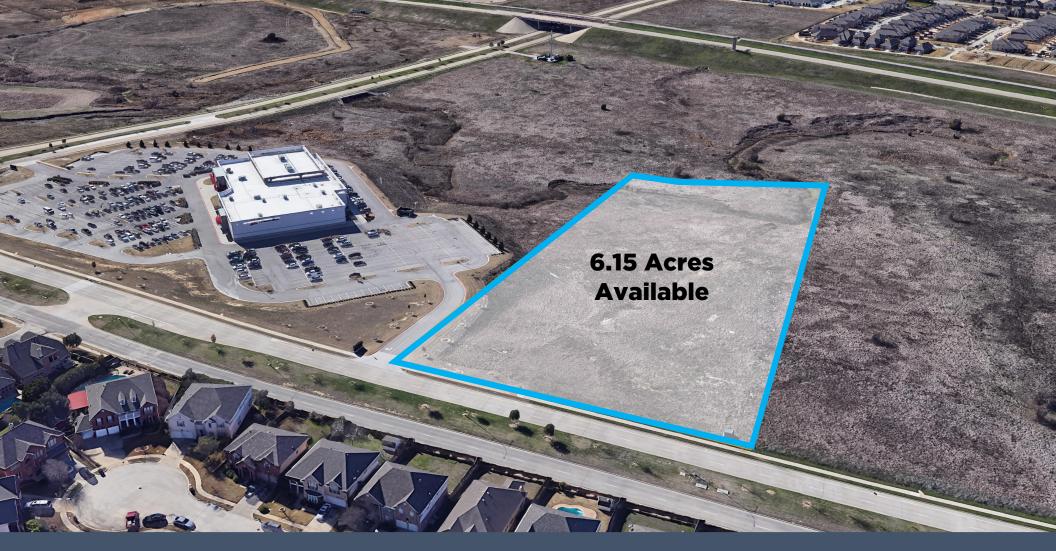

### Fort Worth Property

West Risinger Road & Summer Creek Drive

Land For Sale

Asking Price: \$2,171,901.60

6.15 Acre Development Parcel

Fort Worth, Texas

## **Site Overview**

Located on the corner of West Risinger Road and Summer Creek Drive in a growing part of Fort Worth, Texas. Zoned PD 1152. The property is surrounded with rooftops with highway visibility from the Chisolm Trail Parkway Toll Road. This site is ideal for value office, medical office space or a residential neighborhood. The site is partially located within a flood plain only allowing for 4.32 acres to be developed.

## 6.15 Acres

Office | Retail | Flex | Medical

PD 1152

West Risinger Road and Summer Creek Drive

Asking Price: \$2,171,901.60