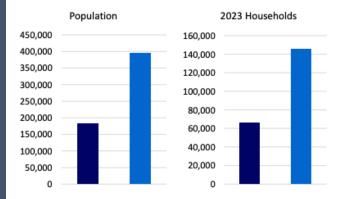

## **Demographics**

# **Area Profile**

Average Household Income \$100,943

Average Age 38.1

Some College