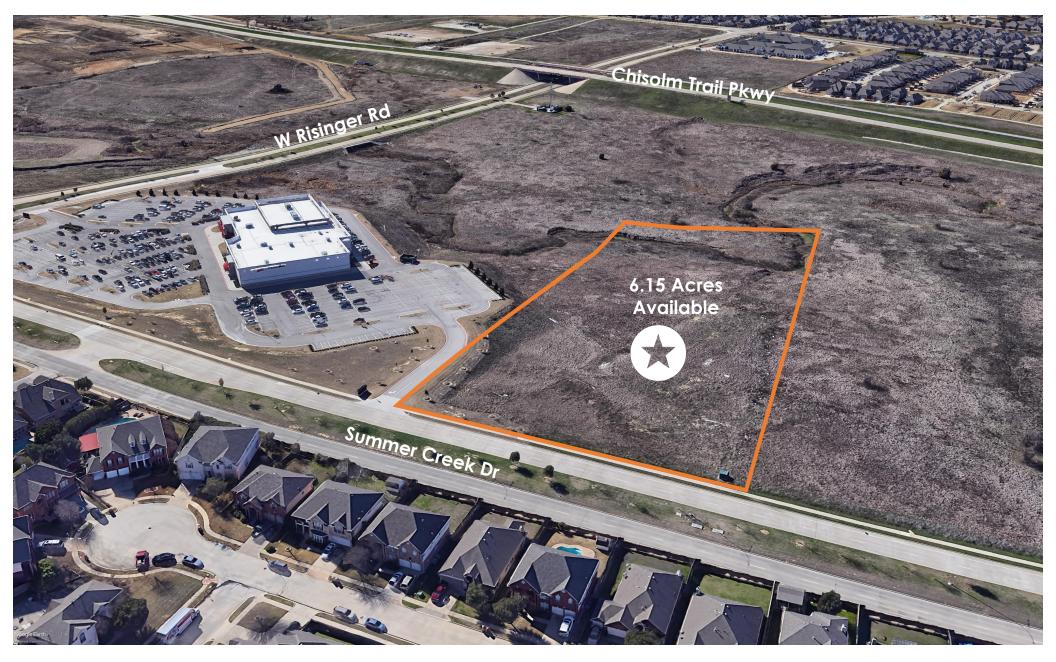

## **Site Aerials**

## **Site Overview**

Located on the corner of West Risinger Road and Summer Creek Drive in a growing part of Fort Worth, Texas. Zoned PD 1152. The property is surrounded with rooftops with highway visibility from the Chisolm Trail Parkway Toll Road. This site is ideal for value office, medical office space or a residential neighborhood. The site is partially located within a flood plain only allowing for 4.32 acres to be developed.