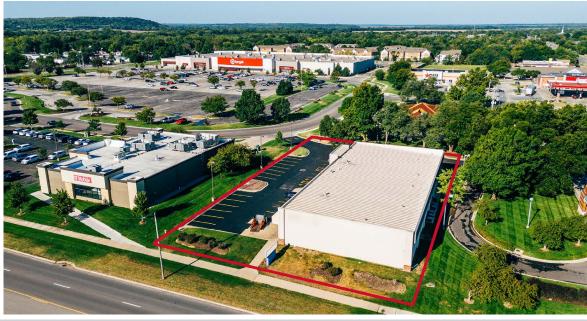

#### **PROPERTY HIGHLIGHTS**

- Retail building located at one of Lawrence's main retail intersections, 31st & Iowa, and in front of SuperTarget.
- Freestanding retail building located at the main retail arterial of 31st & Iowa in Lawrence, KS.
- High traffic location great for any retail, office or medical use.
- · Site is located directly in front of Target with many national retailers nearby.
- Area neighbors include: Walmart