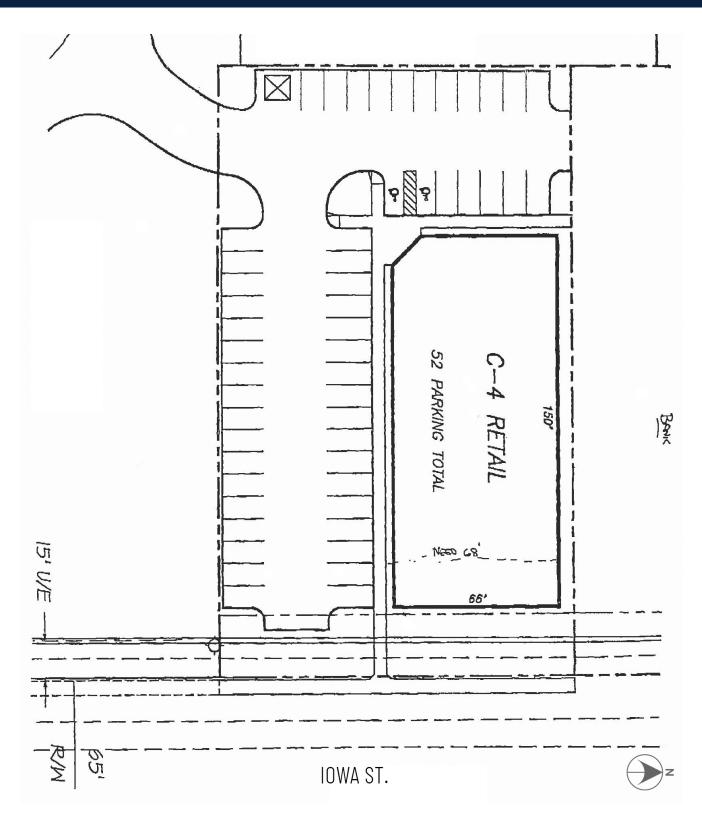

#### 3115 S. Iowa St., Lawrence, KS 66046 FOR LEASE | Contact Broker | NNN

| LEASE RATE:    | Contact Broker                |
|----------------|-------------------------------|
| BUILDING SIZE: | 10,200 SF<br>(Can Be Demised) |
| YEAR BUILT:    | 1996                          |

#### **PROPERTY HIGHLIGHTS**

- Retail building located at one of Lawrence's main retail intersections, 31st & Iowa, and in front of SuperTarget.
- Freestanding retail building located at the main retail arterial of 31st & Iowa in Lawrence, KS.
- High traffic location great for any retail, office or medical use.
- · Site is located directly in front of Target with many national retailers nearby.
- Area neighbors include: Walmart