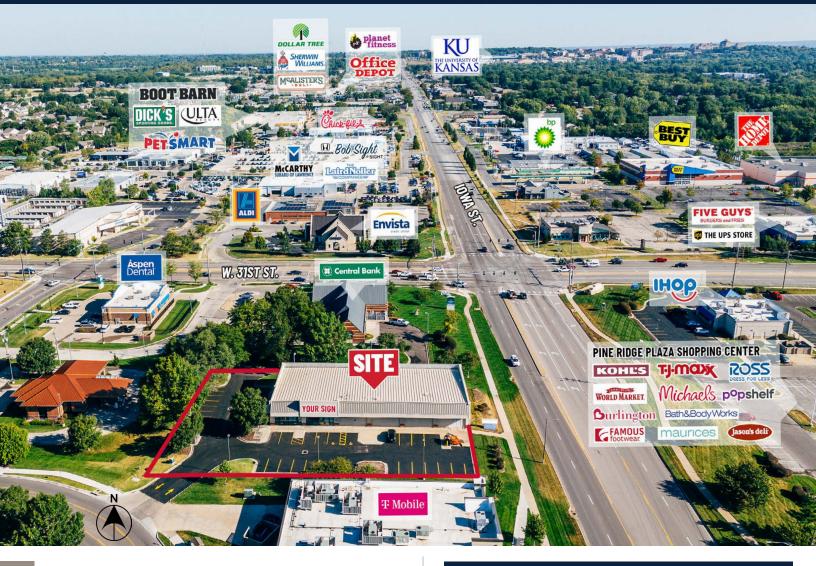

## **FREESTANDING RETAIL** IN HIGH TRAFFIC AREA ON IOWA

#### 3115 S. Iowa St., Lawrence, KS 66046 FOR LEASE | Contact Broker | NNN

| LEASE RATE:    | Contact Broker                |
|----------------|-------------------------------|
| BUILDING SIZE: | 10,200 SF<br>(Can Be Demised) |
| YEAR BUILT:    | 1996                          |

#### **PROPERTY HIGHLIGHTS**

- Retail building located at one of Lawrence's main retail intersections, 31st & Iowa, and in front of SuperTarget.
- Freestanding retail building located at the main retail arterial of 31st & Iowa in Lawrence, KS.
- High traffic location great for any retail, office or medical use.
- · Site is located directly in front of Target with many national retailers nearby.
- Area neighbors include: Walmart