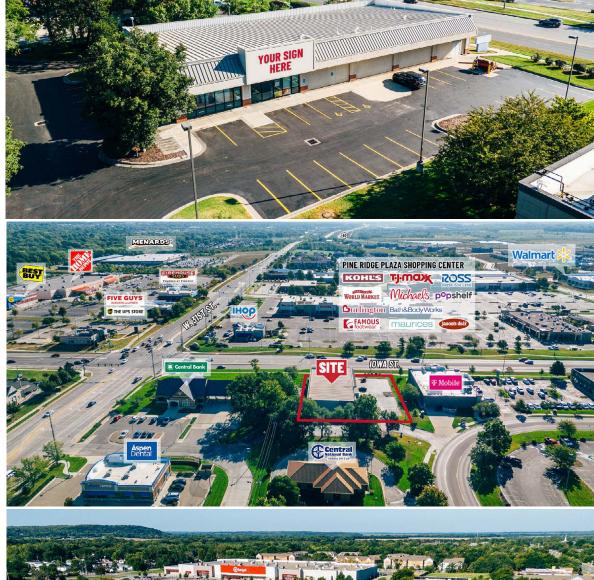

#### **PROPERTY HIGHLIGHTS**

- Retail building located at one of Lawrence's main retail intersections, 31st & Iowa, and in front of SuperTarget.
- Freestanding retail building located at the main retail arterial of 31st & Iowa in Lawrence, KS.
- High traffic location great for any retail, office or medical use.
- · Site is located directly in front of Target with many national retailers nearby.
- Area neighbors include: Walmart

AT IOWA ST. & 31ST ST. AT IOWA ST. & HWY. 40

popshelf

43,889 VPD 30,849 VPD

Offered exclusively by:

316-292-3990 | klowry@weigand.com

KOHĽS

T.I.MQ)X

**Krista Lowry** 