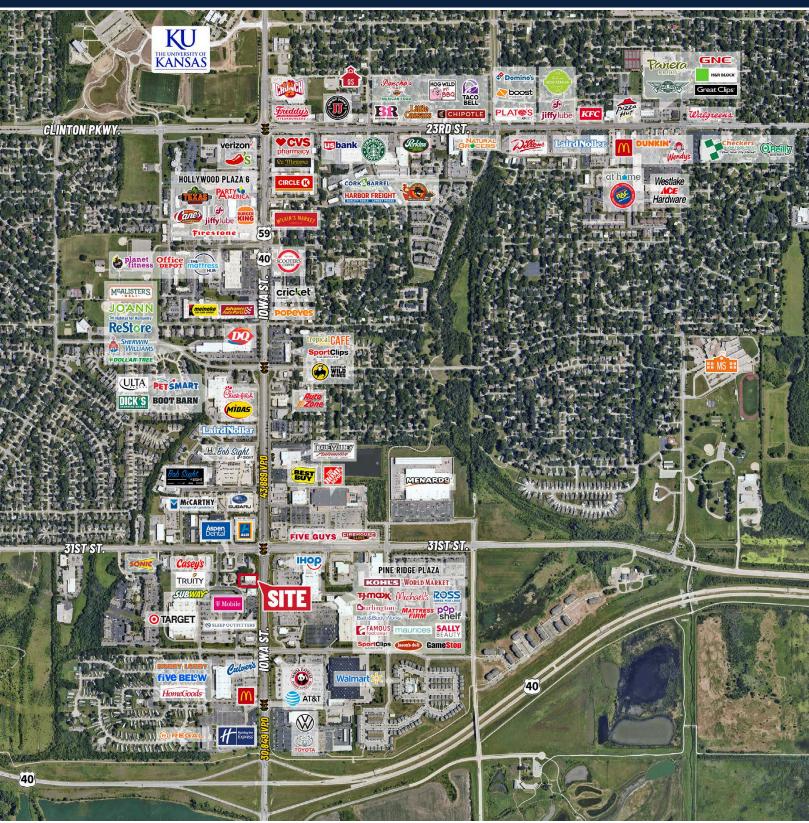

#### **PROPERTY HIGHLIGHTS**

- Retail building located at one of Lawrence's main retail intersections, 31st & Iowa, and in front of SuperTarget.
- Freestanding retail building located at the main retail arterial of 31st & Iowa in Lawrence, KS.
- High traffic location great for any retail, office or medical use.
- · Site is located directly in front of Target with many national retailers nearby.
- Area neighbors include: Walmart

AT IOWA ST. & 31ST ST. AT IOWA ST. & HWY. 40

popshelf

43,889 VPD 30,849 VPD

Offered exclusively by:

316-292-3990 | klowry@weigand.com

KOHĽS

T.I.MQ)X

**Krista Lowry** 