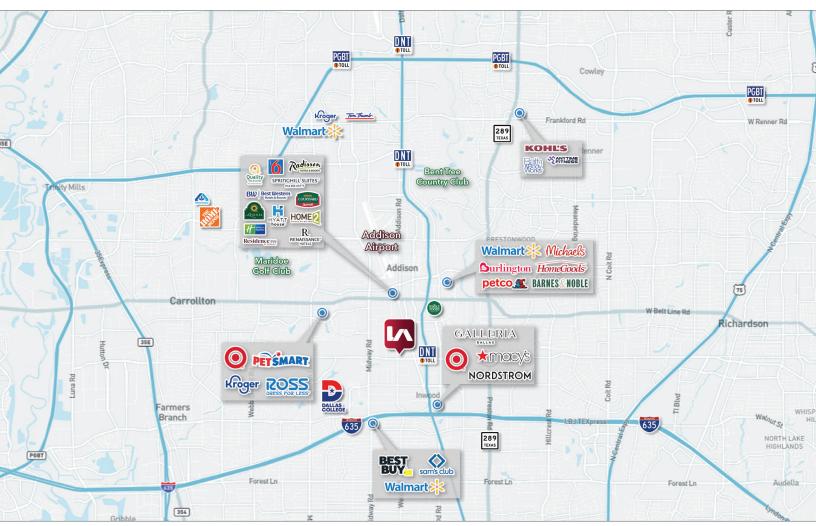

#### AVAILABLE SF: 13,763 SF

- Conveniently located near Dallas North Tollway and 635
- Close proximity to restaurants, shopping centers, banks and other essential services
- **COMMENTS:** Ample parking spaces for customers and employees
  - Office/Showroom space for Lease
  - Large break room with 2 built in ovens
  - Sublease ends 5/31/2029