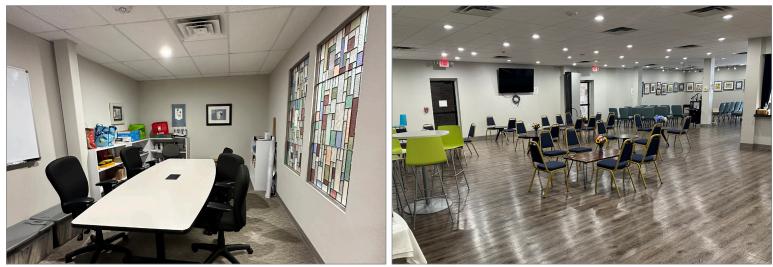

#### AVAILABLE SF: 13,763 SF

- Conveniently located near Dallas North Tollway and 635
- Close proximity to restaurants, shopping centers, banks and other essential services
- **COMMENTS:** Ample parking spaces for customers and employees
  - Office/Showroom space for Lease
  - Large break room with 2 built in ovens
  - Sublease ends 5/31/2029