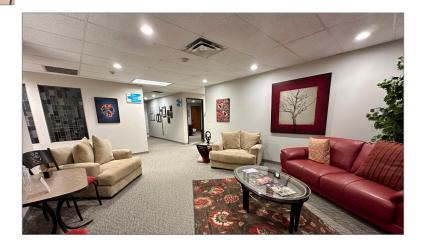

#### AVAILABLE SF: 13,763 SF

- Conveniently located near Dallas North Tollway and 635
- Close proximity to restaurants, shopping centers, banks and other essential services
- **COMMENTS:** Ample parking spaces for customers and employees
  - Office/Showroom space for Lease
  - Large break room with 2 built in ovens
  - Sublease ends 5/31/2029

# SUITE 115 13,763 SF