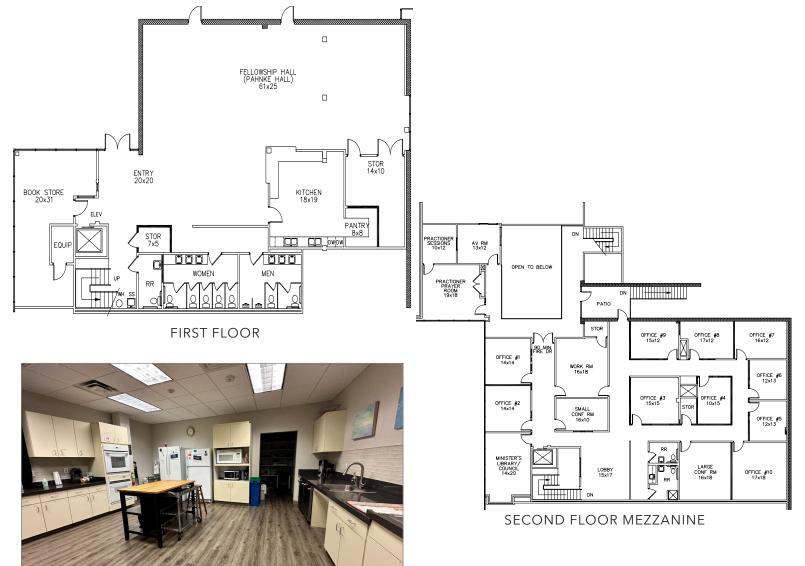

#### AVAILABLE SF: 13,763 SF

- Conveniently located near Dallas North Tollway and 635
- Close proximity to restaurants, shopping centers, banks and other essential services
- **COMMENTS:** Ample parking spaces for customers and employees
  - Office/Showroom space for Lease
  - Large break room with 2 built in ovens
  - Sublease ends 5/31/2029

# SUITE 115 13,763 SF