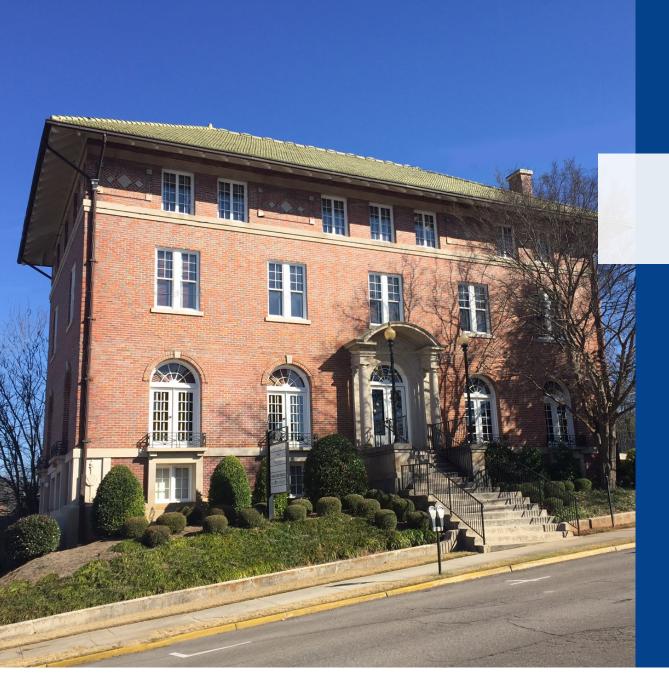

# For Lease

203 Greene Street Huntsville, Alabama

### **Improvements**

Originally built in 1910, this historic downtown property was the former YMCA building. It was transformed into beautiful office space with care to maintain the gorgeous character of the building.

## Property Overview

| Address        | 203 Greene Street, Huntsville, Alabama 35801                                                                    |
|----------------|-----------------------------------------------------------------------------------------------------------------|
| Leasing Areas  | ±4,393 Square feet on ground floor                                                                              |
| Lease Rate     | \$22.00 per Square Foot                                                                                         |
| Lease Type     | Full service                                                                                                    |
| Parking        | Paved on-site parking area                                                                                      |
| Historic       | This building, constructed in 1910, once housed the YMCA and still preserves the original recreational flooring |
| Ceiling Height | 10' ceiling heights (estimated)                                                                                 |