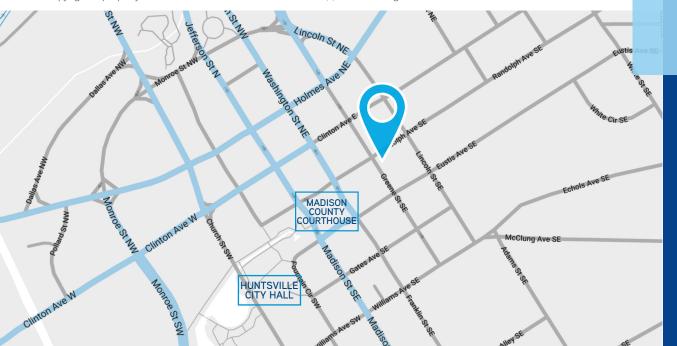

#### Location

- Downtown Huntsville
- At the corner of Greene Street & Randolph Avenue
- Zoned C3 General Business District
- Close to many restaurants
- Blocks from I-565 and Memorial Pkwy