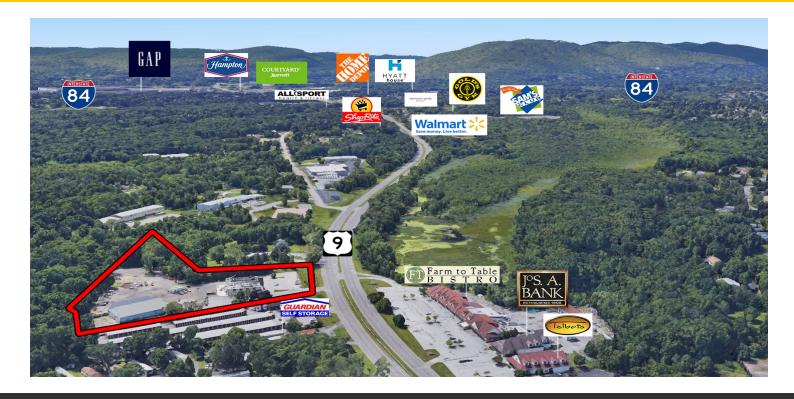

### **COMMERCIAL BUILDINGS**

U.S. ROUTE 9, 1070-1072 ROUTE 9, WAPPINGER, NY 12524

#### OFFICE - RETAIL - SERVICE

ADDRESS: 1070-1072 Route 9

LOCATION: Interstate 84, Exit 46 (4 Minutes / 2.8 Miles)

**Taconic State Parkway** 

Wappinger, NY 12524

(11 Minutes / 9 Miles)

**Newburgh-Beacon Bridge** 

# INTERSTATE 84, EXIT 46 - (4 MINUTES / 2.4 MILES) TACONIC STATE PARKWAY - (11 MINUTES / 9 MILES)

#### I-84 | TACONIC STATE PARKWAY | NYS THRUWAY AREA/I-87