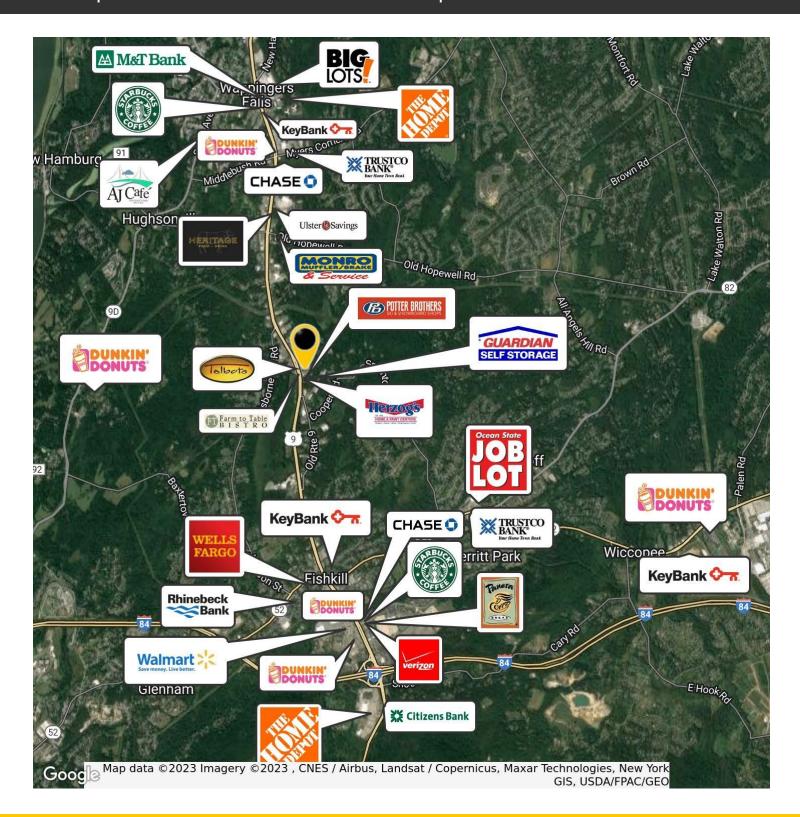

#### PROPERTY OVERVIEW

CR Properties Group is pleased to offer Professional Office Spaces For Sale on 1070-1072 U.S. Route 9, Wappinger, NY 12524. Interstate 84 is 4 minutes away, the Taconic State Parkway is 11 minutes away, and Newburgh-Beacon Bridge is 12 minutes away. At U.S. Route 9, from NYS Route 52 Fishkill to CR 28 Old Hopewell Road, there is a traffic count of 32,547 AADT and 210.5 frontage on U.S. Route 9 with great signage and visibility.