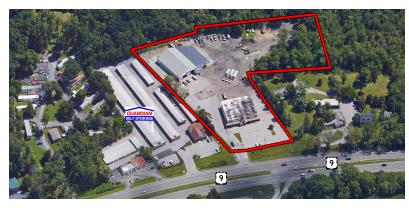

### OFFICE, WAREHOUSE COMPLEX

U.S. ROUTE 9, 1070-1072 ROUTE 9, WAPPINGER, NY 12524

#### FULL SITE PLAN & SURVEY AVAILABLE UPON REQUEST