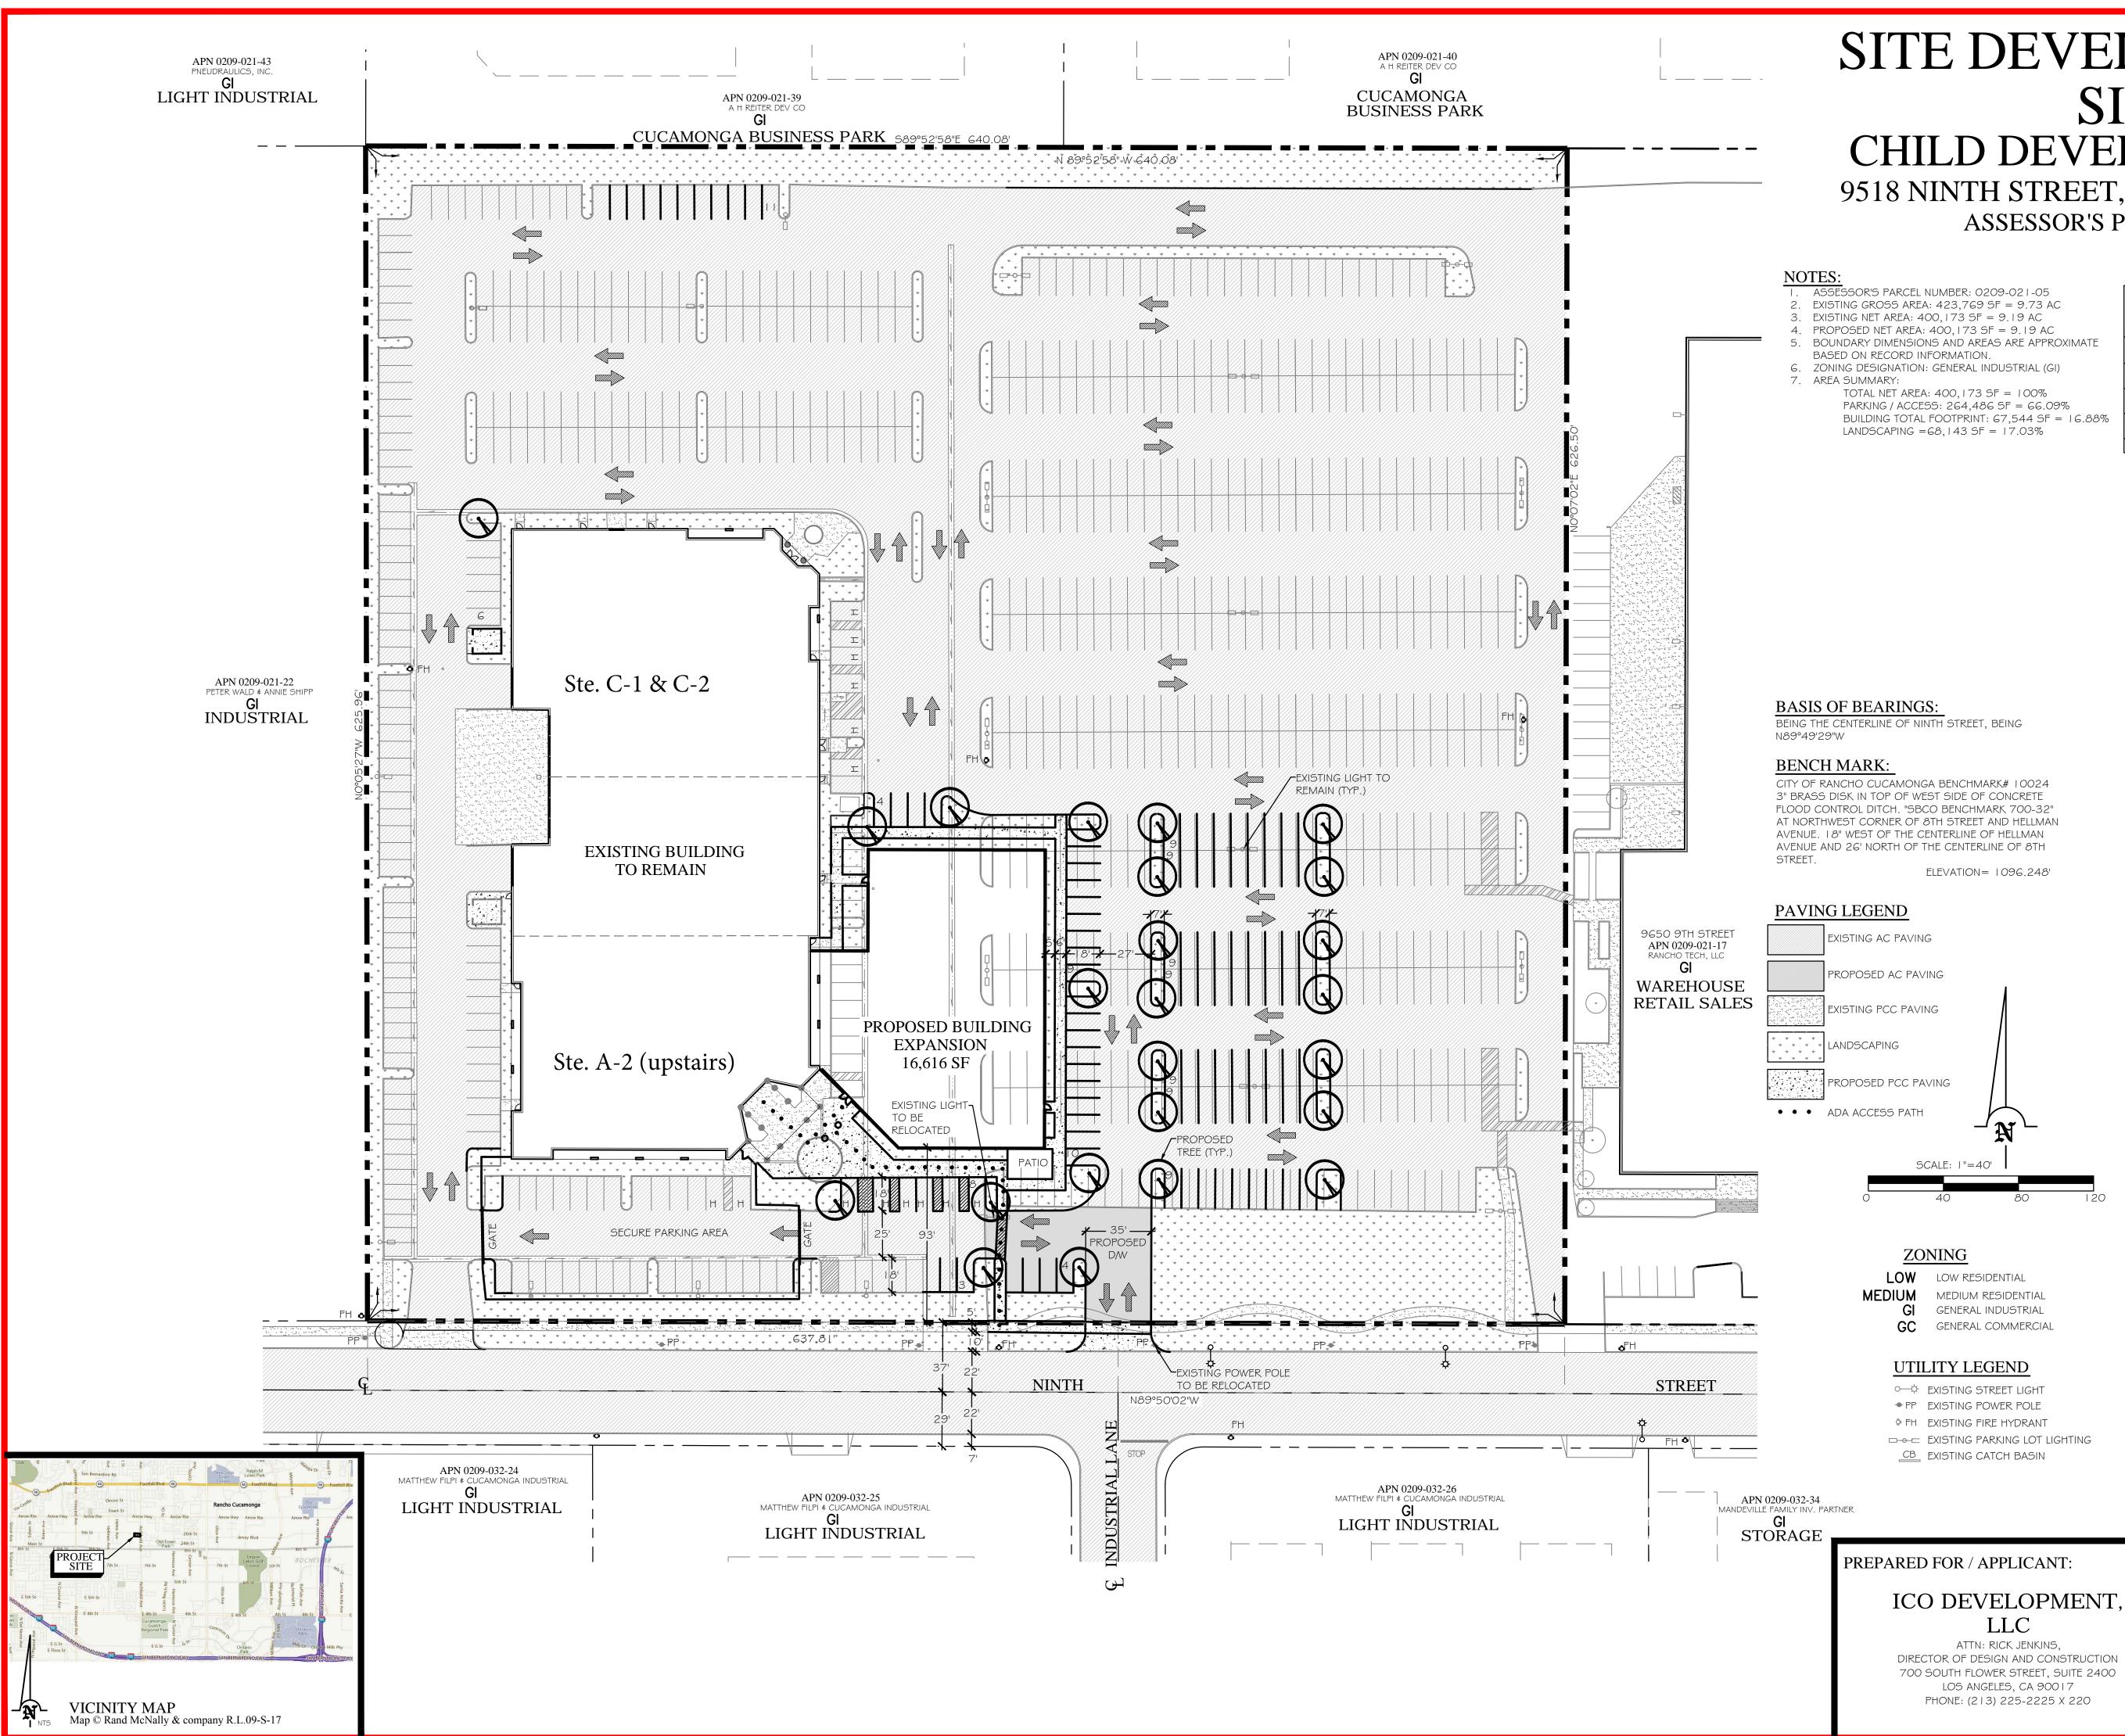

# SITE DEVELOPMENT REVIEW SITE PLAN CHILD DEVELOPMENT SERVICES 9518 NINTH STREET, CITY OF RANCHO CUCAMONGA ASSESSOR'S PARCEL NUMBER: 0209-021-05

| PARKING SUMMARY RANCHO TECHNOLOGY CENTER (APN 0209-021-05, 16, AND 17) |            |                |                                              |              |            |
|------------------------------------------------------------------------|------------|----------------|----------------------------------------------|--------------|------------|
| BUILDING USE:                                                          | OFFICES    | WAREHOUSING    | INDOOR<br>WAREHOUSE/<br>RETAIL<br>COMMERCIAL | GYMNASTICS   | TOTAL      |
| BUILDING I<br>(8632 ARCHIBALD)                                         | 20,469     |                |                                              |              | 20,469     |
| BUILDING 2<br>(8678 ARCHIBALD)                                         | 12,620     |                |                                              |              | 12,620     |
| BUILDING 3<br>(9650 NINTH STREET)                                      | 25,647     | 2,353          | 10,000                                       |              | 148,000    |
| BUILDING 4<br>(9518 NINTH STREET)                                      | 50,325     |                |                                              | 16,285       | 66,610     |
| TOTAL:                                                                 | 109,061 SF | 112,353 SF     | 10,000 SF                                    | 16,285 SF    | 247,699 SF |
| REQUIRED PARKING:<br>OFFICES:                                          | 109.       | 061 SF @ 4 SPA | CES/1000 SF =                                | 436.24 SPACE | 5          |

WAREHOUSING:

GYMNASTICS:

REMAINING INDOOR WHOLESALE/ RETAIL COMMERCIAL

NEXT 20,000 SF @ | SPACE/2000 SF = | 0 SPACES 72,353 SF @ | SPACE/4000 SF = | 8.09 SPACES

IST 20,000 SF @ | SPACE/1000 SF = 20 SPACES

10,000 SF @ 4 SPACES/1000 SF = 40 SPACES 16,285 SF @5 SPACES/1000 SF = 81.43 SPACES

# TOTAL SPACES REQUIRED: 606 SPACES TOTAL SPACES PROVIDED: 892 SPACES

# LEGAL DESCRIPTION:

THE LAND REFERRED TO HEREIN IS SITUATED IN THE COUNTY OF SAN BERNARDINO, STATE OF CALIFORNIA, AND IS DESCRIBED AS FOLLOWS:

THE SOUTH ONE-HALF OF THE NORTHEAST ONE-QUARTER OF THE SOUTHEAST ONEQUARTER OF SECTION 10, TOWNSHIP I SOUTH, RANGE 7 WEST, SAN BERNARDINO BASE AND MERIDIAN AS SHOWN ON THE MAP OF CUCAMONGA LANDS, PER MAP RECORDED IN BOOK 4, PAGE 9 OF MAPS, OFFICIAL RECORDS OF SAN BERNARDINO COUNTY.

EXCEPTING THAT PORTION DEDICATED TO THE COUNTY OF SAN BERNARDINO PER DEED RECORDED IN BOOK 6103, PAGE 127 THROUGH 129. INCLUSIVE OF OFFICIAL RECORDS OF SAID COUNTY.

ALSO EXCEPTING THE SOUTH 37.00 FEET OF THE SOUTH ONE-HALF OF THE NORTHEAST ONE-QUARTER OF THE SOUTHEAST ONE-QUARTER OF SAID SECTION 10 DESCRIBED AS A GRANT OF EASEMENT TO SAN BERNARDINO COUNTY RECORDED IN BOOK 6390. PAGE 653 OFFICIAL RECORDS OF SAID COUNTY.

TOGETHER WITH THAT PORTION LYING NORTH AND WEST OF THE FOLLOWING DESCRIBED LINE:

COMMENCING AT A POINT LYING 74.00 FEET WESTERLY OF THE EAST LINE OF THE SOUTHEAST ONE-QUARTER OF SAID SECTION 10 AND 61.00 FEET NORTHERLY OF THE SOUTH LINE OF THE SOUTH ONE-HALF OF THE NORTHEAST ONE-QUARTER OF THE SOUTHEAST ONE-QUARTER OF SAID SECTION 10; SOUTH 0° 09' 58" WEST PERPENDICULAR TO SAID SOUTH LINE, A DISTANCE OF 24.00 FEET TO THE TRUE POINT OF BEGINNING; THENCE EASTERLY AND NORTHERLY ALONG A CURVE, CONCAVE TO THE NORTHWEST HAVING A RADIUS OF 24.00 FEET AND A CENTRAL ANGLE OF 90° 17' 14", A DISTANCE OF 37.82 FEET TO A POINT LYING 50.00 FEET WESTERLY OF THE EAST LINE OF THE SOUTHEASTERLY ONE-QUARTER OF SAID SECTION 10, LAST SAID POINT BEING THE NORTHERLY TERMINUS OF THE FIRST SAID LINE.

THE ABOVE LEGAL IS PURSUANT TO CERTIFICATE OF COMPLIANCE FOR LOT LINE ADJUSTMENT, RECORDED FEBRUARY 24, 1986, AS INSTRUMENT NO. 86-047520, OFFICIAL RECORDS.

# **EASEMENTS:**

- AN EASEMENT FOR THE PURPOSE OF WATER PIPE LINES, RECORDED APRIL 22, 1913, IN BOOK 527, PAGE 338, OF DEEDS. SAID EASEMENT IS WITHIN NINTH STREET RIGHT-OF-WAY.
- AN EASEMENT FOR THE PURPOSE OF PIPE LINES, RECORDED AUGUST 7, 1957, 2 IN BOOK 4297, PAGE 463, OF OFFICIAL RECORDS. SAID EASEMENT CANNOT BE PLOTTED PER RECORD.
- AN EASEMENT FOR THE PURPOSE OF HIGHWAY, RECORDED MAY 13, 1965, IN BOOK 6390, PAGE 653, OF OFFICIAL RECORDS. SAID EASEMENT IS WITHIN NINTH STREET RIGHT-OF-WAY.
- AN EASEMENT FOR THE PURPOSE OF PIPE LINES, RECORDED SEPTEMBER 12, 4 1977, IN THE DOCUMENT CALLED "AGREEMENT" IN BOOK 9260, PAGE 1296, OF OFFICIAL RECORDS. SAID EASEMENT CANNOT BE PLOTTED PER RECORD.
- (5) AN EASEMENT FOR THE PURPOSE OF PIPE LINES, RECORDED SEPTEMBER 12, 1977, IN BOOK 9260, PAGE 1303, OF OFFICIAL RECORDS.
- $\langle \hat{c} \rangle$ AN EASEMENT FOR THE PURPOSE OF SANITARY SEWER, RECORDED JULY 8, 1986, AS INSTRUMENT NO. 86-179148.
- 7 AN EASEMENT FOR THE PURPOSE OF ABOVE GROUND OR UNDERGROUND CONDUITS OR BOTH, RECORDED AUGUST 21, 1986, AS INSTRUMENT NO. 86-240255. SAID EASEMENT IS CONTAINED WITHIN ADJACENT APN.
- <u>(8)</u> AN EASEMENT FOR THE PURPOSE OF SIDEWALK, RECORDED JULY 3, 2002, AS INSTRUMENT NO.02-0343367.

SITE DEVELOPMENT REVIEW SITE PLAN 9518 NINTH STREET, CITY OF RANCHO CUCAMONGA ASSESSOR'S PARCEL NUMBER: 0209-021-05