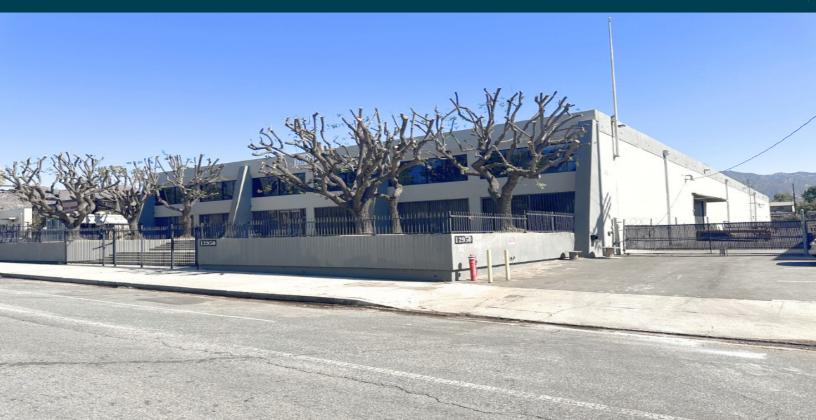

## **12950 BRADLEY AVENUE**

### SYLMAR, CA 91342

FOR LEASE

±34,650 SF

## **PROPERTY FEATURES**

- ▶ 34,650 SF Available
- Built in 1970, Renovated 2024
- > 21' Clear Height
- M1 Zoning
- Power: 400,600a; 120,240v; 1,3p; 3,4w
- One Exterior Dock (10'x14')
- Two Ground Level Doors (12'x12')
- 57,935 SF of Land 70 Surface Parking Spaces