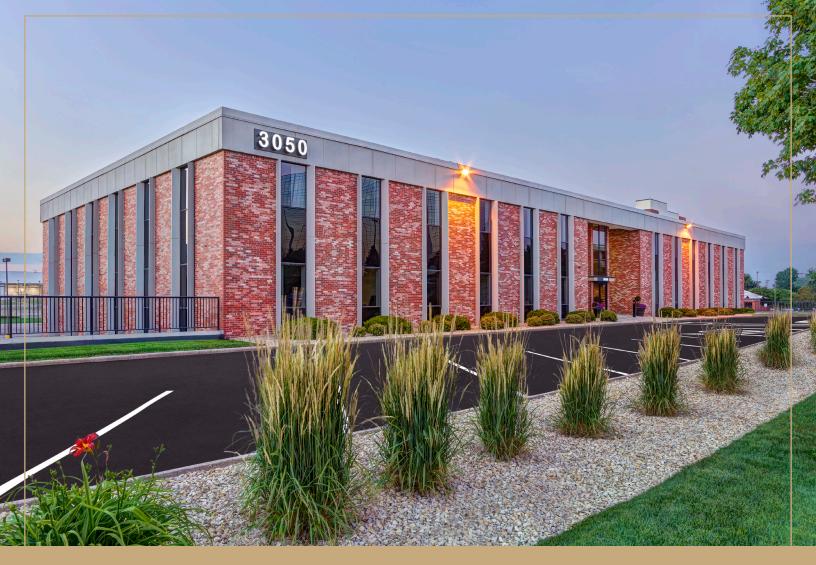

# 3050 METRO OFFICE PARK

3050 Metro Drive + Bloomington, MN 55425

- ENERGY STAR rating from the U.S.
  Environmental Protection Agency (EPA)
- ◆ Located off of I-494 and 34th Avenue
- Fireplace Lounge with WiFi
- ♦ Abundant Parking

### **3050 METRO OFFICE PARK**

3050 Metro Drive → Bloomington, MN 55425