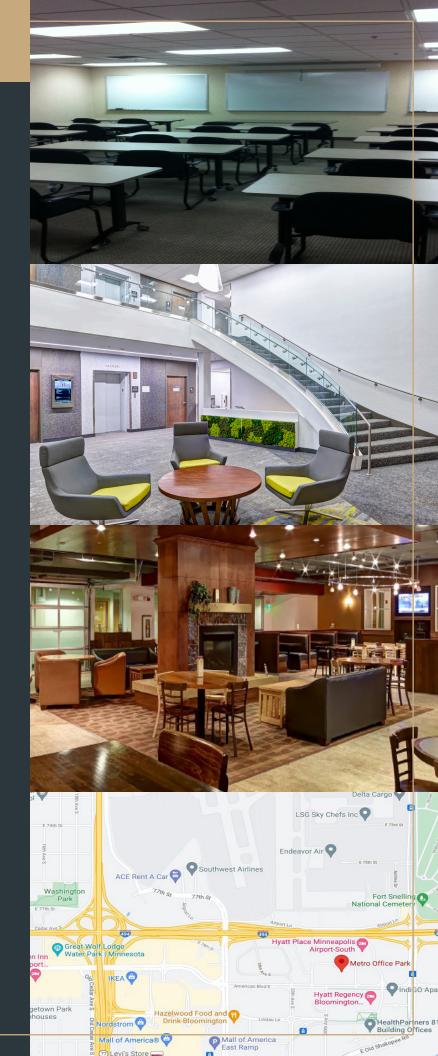

#### PARK AMENITIES

- CenturyLink and Comcast cable available
- Located off I-494 and 34th Avenue
- One block to light-rail transit station
- Seconds from Mall of America
- Equal distance to both downtown Minneapolis and downtown St. Paul
- Fireside Lounge with WiFi (3001 Metro)
- Conference/Seminar Rooms
- On MTC bus route
- Fitness center with showers and towel service
- On-site D.Brian's Deli and Catering
- Abundant parking (underground and surface)
- Vending areas in each building
- Near Minnesota Valley Wildlife Refuge
- Accessible to bike trails
- Adjacent to new Hyatt Regency, as well as Hilton, Holiday Inn, SpringHill Suites, and Hamption Inn and Suites
- Preferred hotel rates