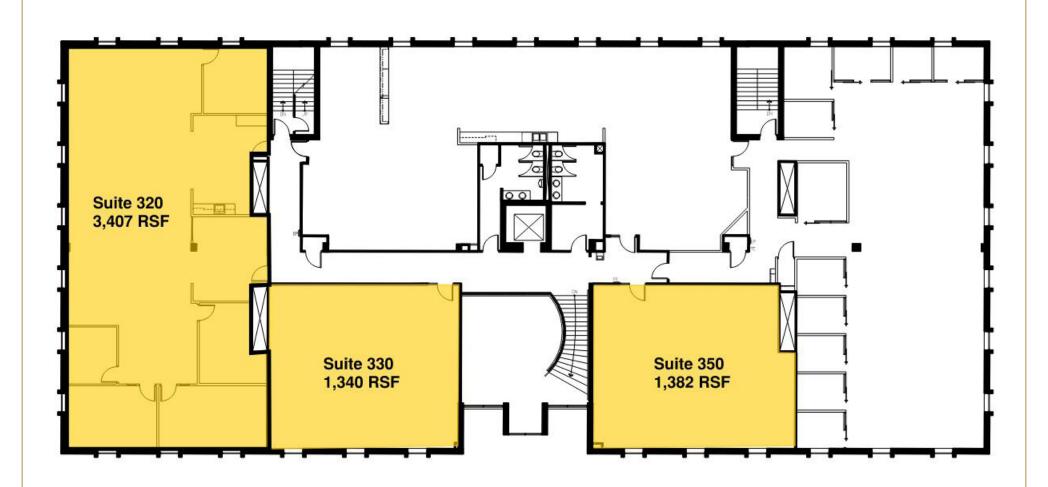

Suite 320 3,407 RSF\*\* Suite 330 1,340 RSF\*\* Suite 350 1,382 RSF

\*\* Contiguous Space

#### 3050 METRO OFFICE PARK → FOR LEASE → THIRD FLOOR

3050 Metro Drive + Bloomington, MN 55425 + www.metroofficepark.com

**JASON A. BUTTERFIELD** 

(952) 460-9830 jason.butterfield@frauenshuh.com