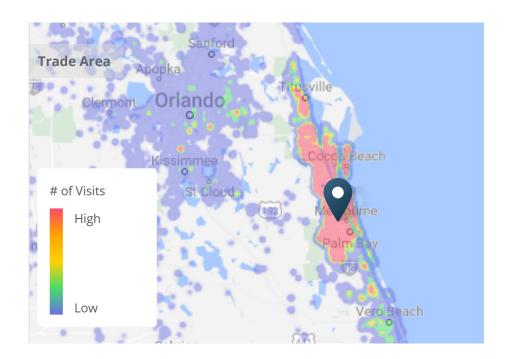

# Trade Area Melbourne - Viera, FL

100 Sheriff Dr Melbourne, FL

Devereux Day School

47-17-16

### **MOBILE DATA & FOOT TRAFFIC INSIGHTS**

| Estimated Annual Vis     | sits 10               | )/01/2023 - 09/30/2024  |
|--------------------------|-----------------------|-------------------------|
| Estimated # of Customers | Estimated # of Visits | Average Visits/Customer |
| 750.6K                   | 4.6M                  | 6.11                    |