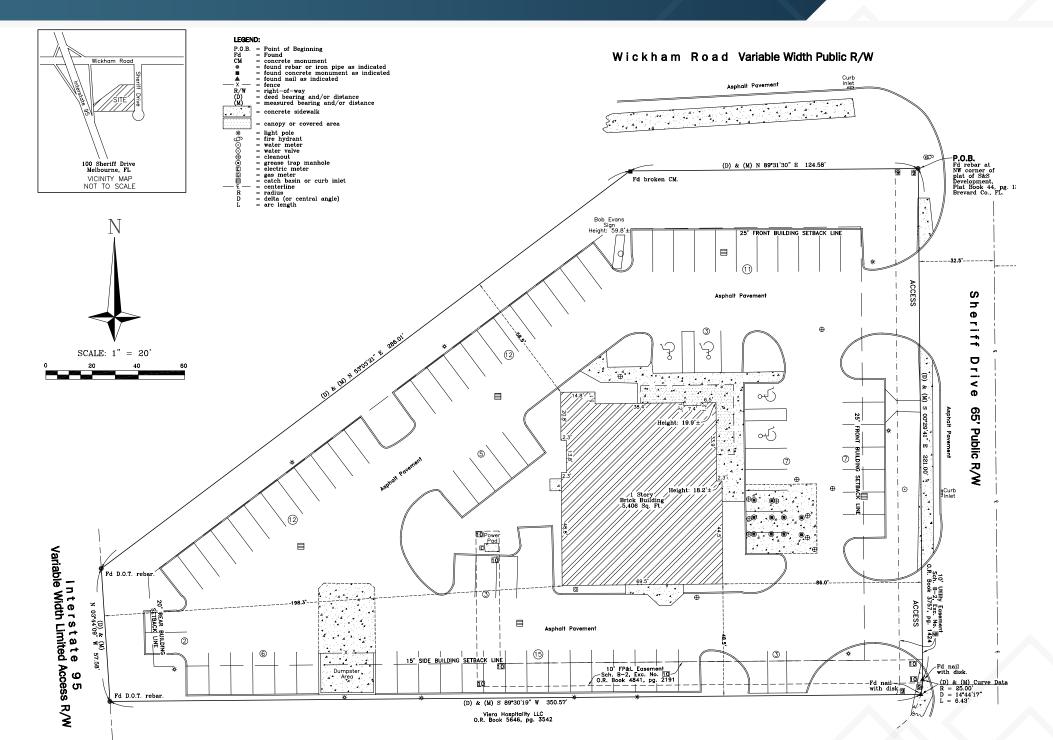

# 5,406 SF Available

1.4 AC Lot Size

Contact Broker Rate

# ABOUT THE PROPERTY

- Located at 1st light east of I-95.
- Pylon with I-95 visibility provides tremendous exposure.
- Property located in the epicenter of the vibrant Melbourne trade area.
- Available 1/1/25.