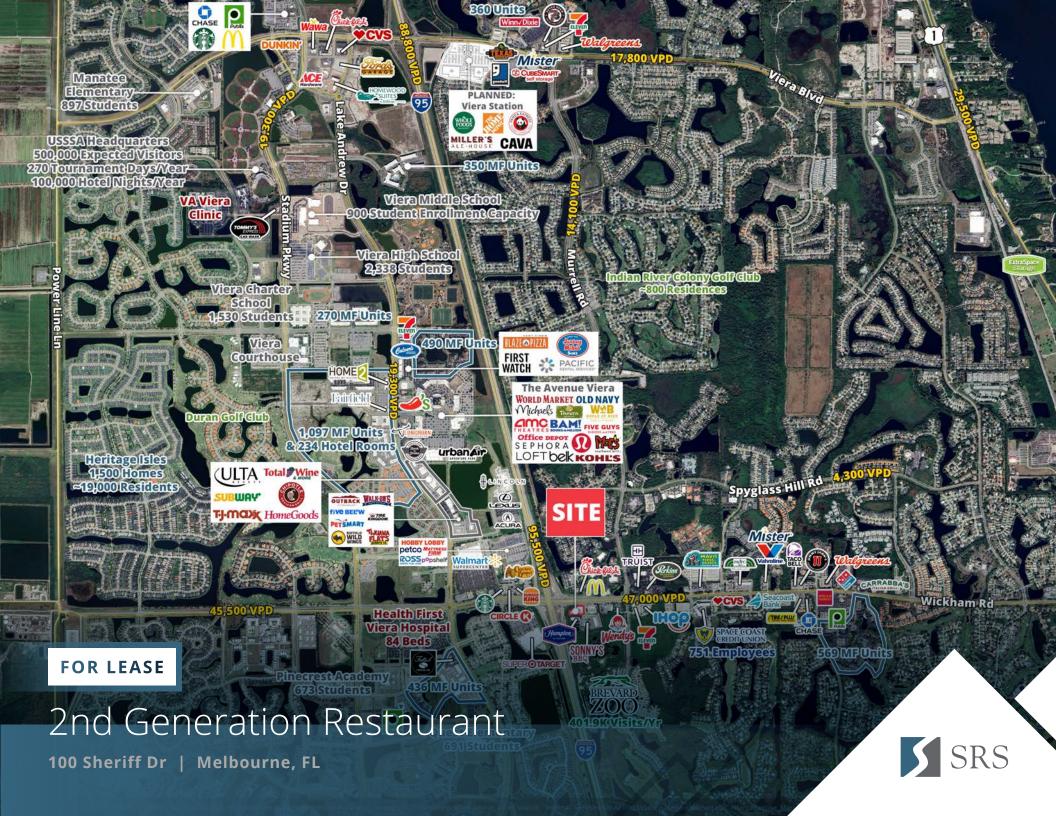

# 2nd Generation Restaurant

100 Sheriff Dr | Melbourne, FL 32940

# ABOUT THE PROPERTY

- Located at 1st light east of I-95.
- Pylon with I-95 visibility provides tremendous exposure.
- Property located in the epicenter of the vibrant Melbourne trade area.
- Available 1/1/25.

## JOIN THESE RETAILERS

# Trade Area Melbourne - Viera, FL

100 Sheriff Dr Melbourne, FL

Devereux Day School

47-17-16