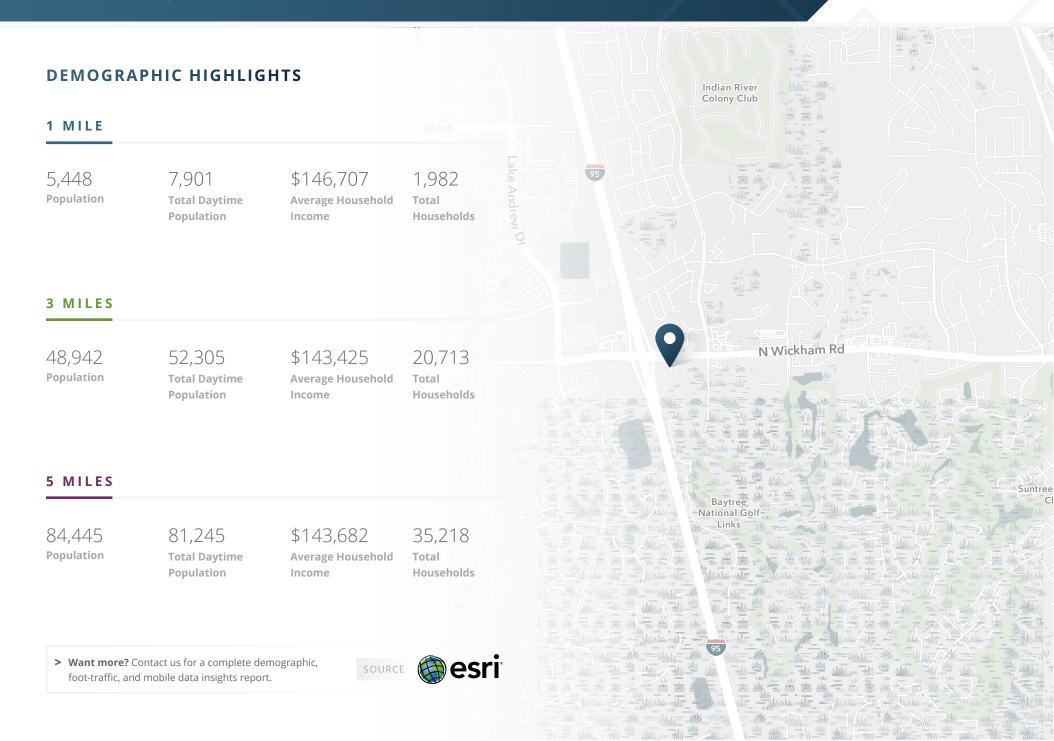

# Trade Area Melbourne - Viera, FL

100 Sheriff Dr Melbourne, FL

Devereux Day School

47-17-16

### **Customer Journey**

> Want more? Contact us for a complete demographic, foot-traffic, and mobile data insights report.