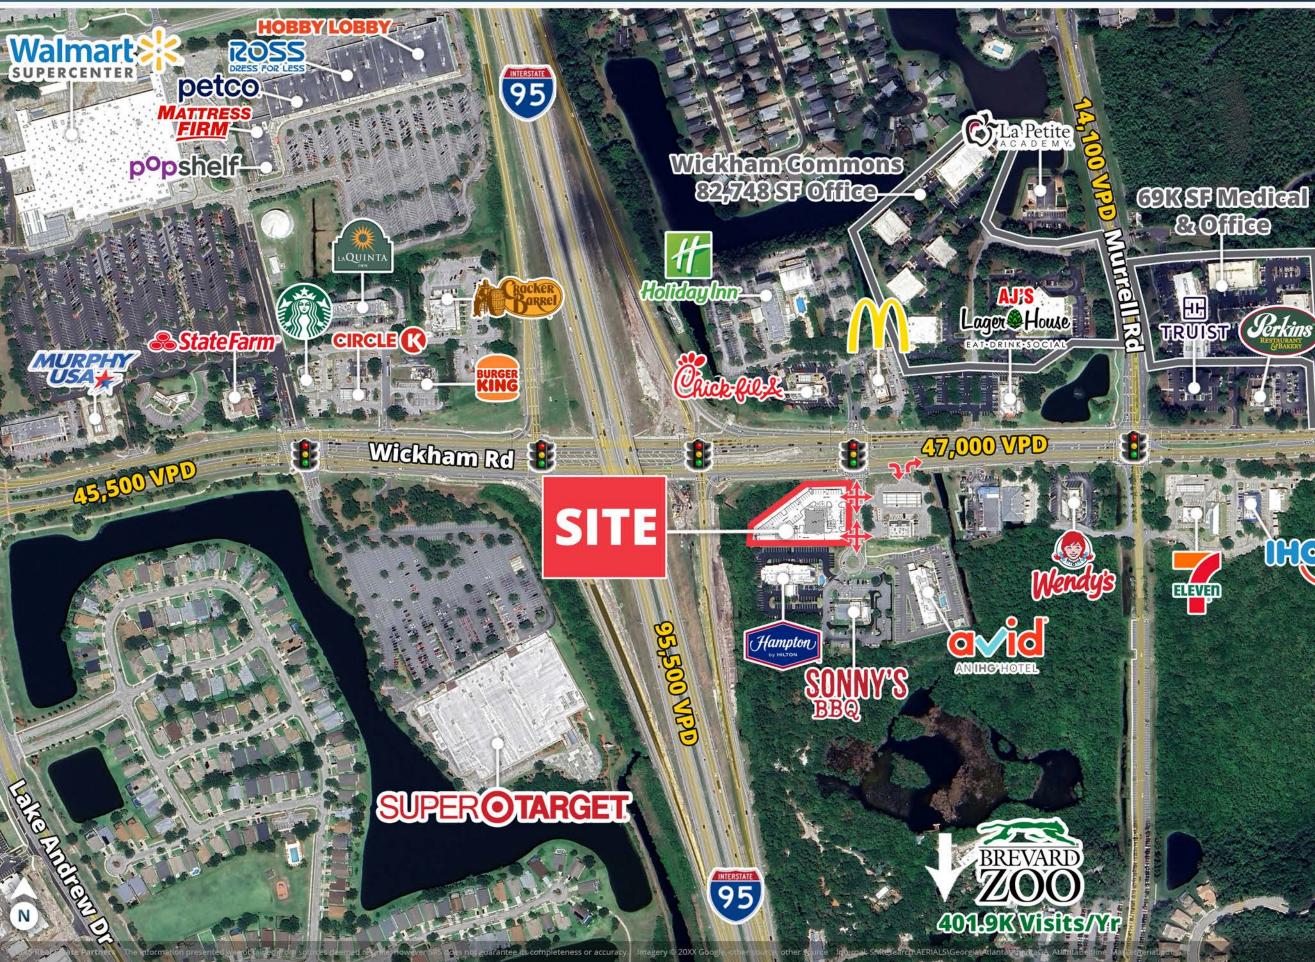

# ABOUT THE PROPERTY

- Located at 1st light east of I-95.
- Pylon with I-95 visibility provides tremendous exposure.
- Property located in the epicenter of the vibrant Melbourne trade area.
- Available 1/1/25.

## JOIN THESE RETAILERS

# Trade Area Melbourne - Viera, FL

100 Sheriff Dr Melbourne, FL

Devereux Day School

47-17-16