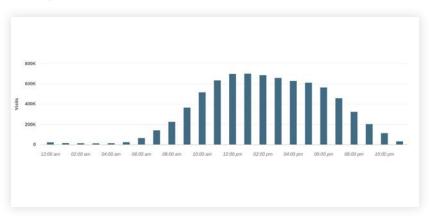

|              |
| Year: 2024 | Source: FDOT |



**S**RS

# Trade Area Melbourne - Viera, FL





100 Sheriff Dr Melbourne, FL





Devereux Day School

47-17-16

# Colited T2XICO Colitico

# SPACE COAST GREDIFUNION 751 Employees

Canol .

HPP,

# 2nd Generation Restaurant

100 Sheriff Dr | Melbourne, FL 32940





# 2nd Generation Restaurant

100 Sheriff Dr | Melbourne, FL 32940

SRS





### **MOBILE DATA & FOOT TRAFFIC INSIGHTS**

| Estimated Annual Vis     | sits 10               | )/01/2023 - 09/30/2024  |
|--------------------------|-----------------------|-------------------------|
| Estimated # of Customers | Estimated # of Visits | Average Visits/Customer |
| 750.6K                   | 4.6M                  | 6.11                    |

**Daily Visits** 



### **Hourly Visits**





### **Customer Journey**



> Want more? Contact us for a complete demographic, foot-traffic, and mobile data insights report.





### SRSRE.COM

### © SRS Real Estate Partners

The information presented was obtained from sources deemed reliable; however SRS Real Estate Partners does not guarantee its completeness or accuracy.