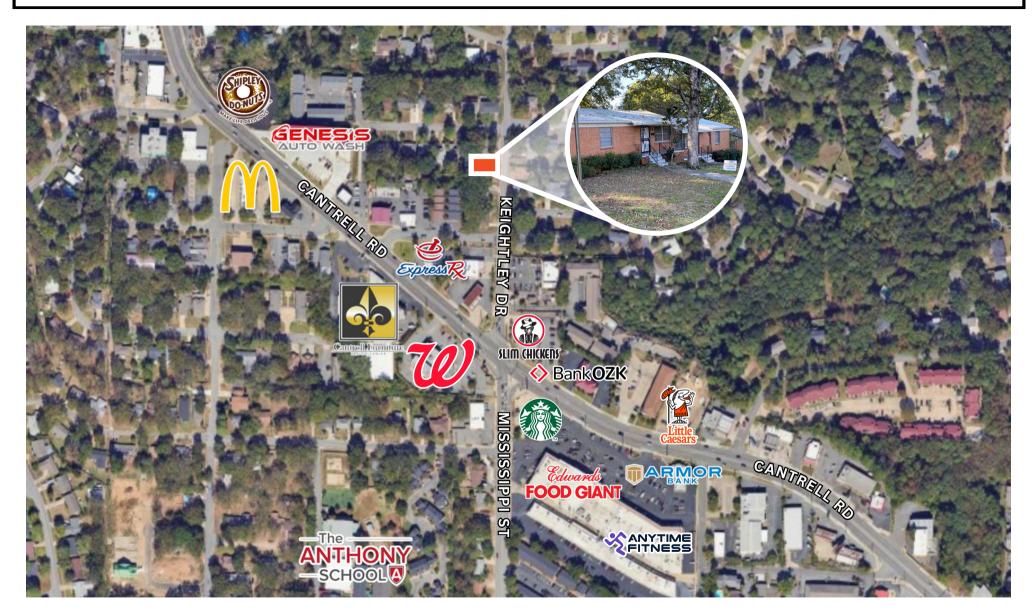

#### **PROPERTY OVERVIEW**

- Excellent West Little Rock location just off Cantrell Road with easy access to restaurants, shopping & more!
- Each unit offers 810 SF <u>+</u> including 2 bedrooms, 1 bathroom, kitchen & living area
- Property features beautiful hardwood floors, brick exterior & central HVAC
- Off street covered parking offering each unit 1 designated spot